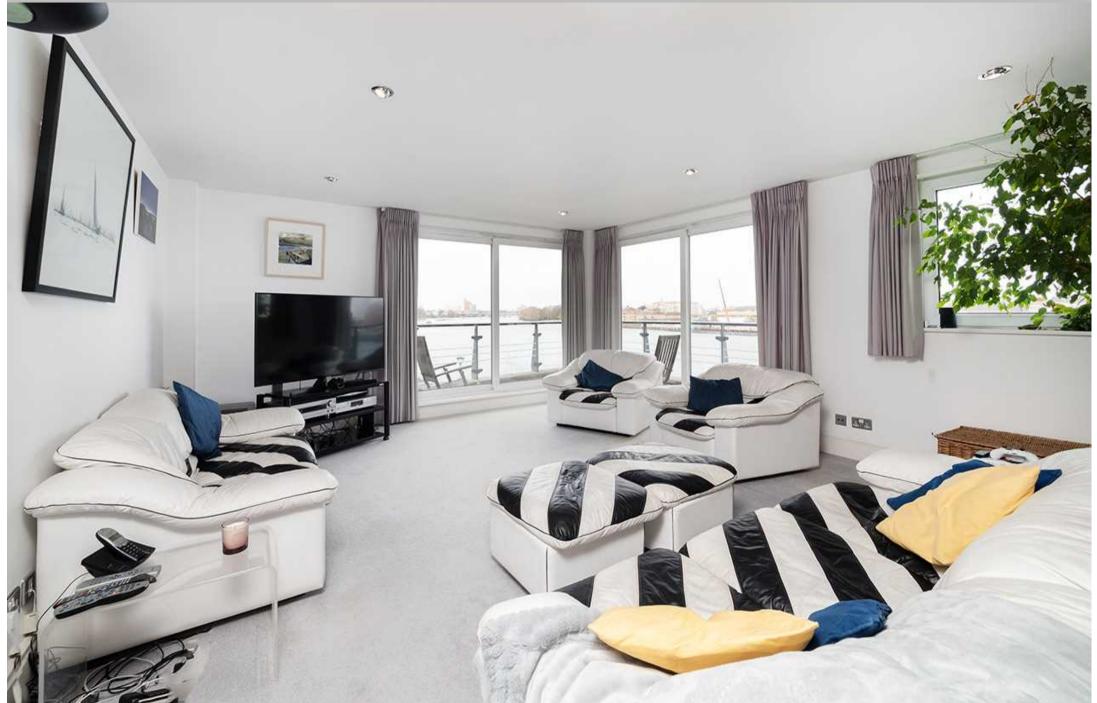

#### Description

A modern and spacious two double bedroom apartment with breathtaking views over the River Thames set on the second floor of this exclusive riverside development in Wandsworth. The property offers excellent entartaining space throughout, and comprises a large and airy open plan reception area with two private balconies offering direct, uninterrupted river views, separate modern fully-equipped kitchen, a grand principal bedroom, which used to be two bedrooms, with ensuite bathroom and direct access to a private west-facing balcony with superb river views, further great-sized double bedroom, and a modern family bathroom. The property also benefits from secure entry phone system, 24 hour concierge and 3 Gb broadband service for residents (by separate negotiation).

### RIVERSIDE WEST, SMUGGLERS WAY, SW18

A fantastic 2-bed apartment within an exclusive riverside development