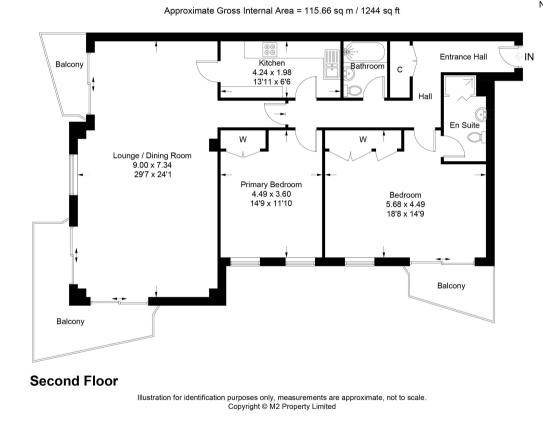

#### Description

A modern and spacious two double bedroom apartment with breathtaking views over the River Thames set on the second floor of this exclusive riverside development in Wandsworth. The property offers excellent entartaining space throughout, and comprises a large and airy open plan reception area with two private balconies offering direct, uninterrupted river views, separate modern fully-equipped kitchen, a grand principal bedroom, which used to be two bedrooms, with ensuite bathroom and direct access to a private west-facing balcony with superb river views, further great-sized double bedroom, and a modern family bathroom. The property also benefits from secure entry phone system, 24 hour concierge and 3 Gb broadband service for residents (by separate negotiation).

#### Terms

 Price: £1,000,000

 Tenure: Leasehold
 973 Years Unexpired

 Service
 £5600.00 Annually

 Ground Rent:
 £200.00 Six Monthly

 Local Authority/Council Tax:
 Wandsworth Band G £1,583.51

 Viewing
 To view please contact us on 020 7043 8431