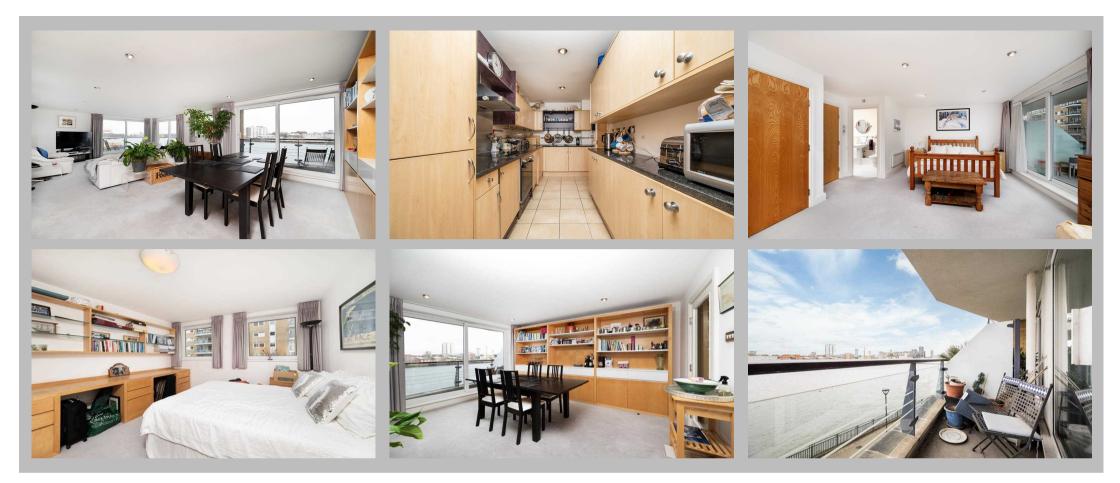

#### Description

A modern and spacious two double bedroom apartment with breathtaking views over the River Thames set on the second floor of this exclusive riverside development in Wandsworth. The property offers excellent entartaining space throughout, and comprises a large and airy open plan reception area with two private balconies offering direct, uninterrupted river views, separate modern fully-equipped kitchen, a grand principal bedroom, which used to be two bedrooms, with ensuite bathroom and direct access to a private west-facing balcony with superb river views, further great-sized double bedroom, and a modern family bathroom. The property also benefits from secure entry phone system, 24 hour concierge and 3 Gb broadband service for residents (by separate negotiation).

### RIVERSIDE WEST, SMUGGLERS WAY, SW18

A fantastic 2-bed apartment within an exclusive riverside development