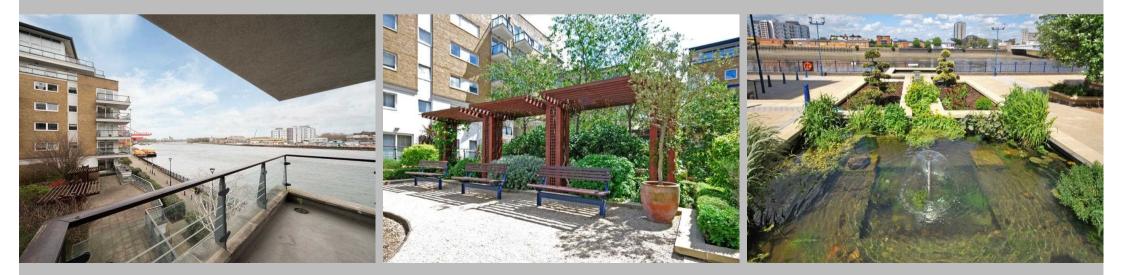

#### Situation

Smugglers Way is close to Wandsworth Bridge and overlooks the River Thames. The riverside walk boasts a number of shops and cafes located within the development. The area benefits from a main-line station Wandsworth Town which is 11 minutes to Waterloo Station (Jubilee, Northern, Bakerloo lines, British Rail and Eurostar) and central London. By road, the nearest main route is the A3 and South Circular (A205) for routes in and out of London.