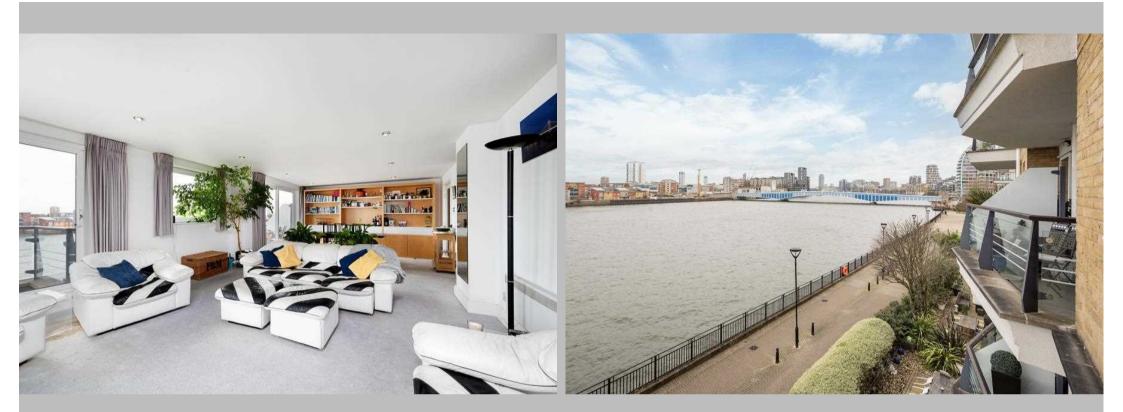

#### Description

A modern and spacious two double bedroom apartment with breathtaking views over the River Thames set on the second floor of this exclusive riverside development in Wandsworth. The property offers excellent entartaining space throughout, and comprises a large and airy open plan reception area with two private balconies offering direct, uninterrupted river views, separate modern fully-equipped kitchen, a grand principal bedroom, which used to be two bedrooms, with ensuite bathroom and direct access to a private west-facing balcony with superb river views, further great-sized double bedroom, and a modern family bathroom. The property also benefits from secure entry phone system, 24 hour concierge and 3 Gb broadband service for residents (by separate negotiation).

### RIVERSIDE WEST, SMUGGLERS WAY, SW18

A fantastic 2-bed apartment within an exclusive riverside development