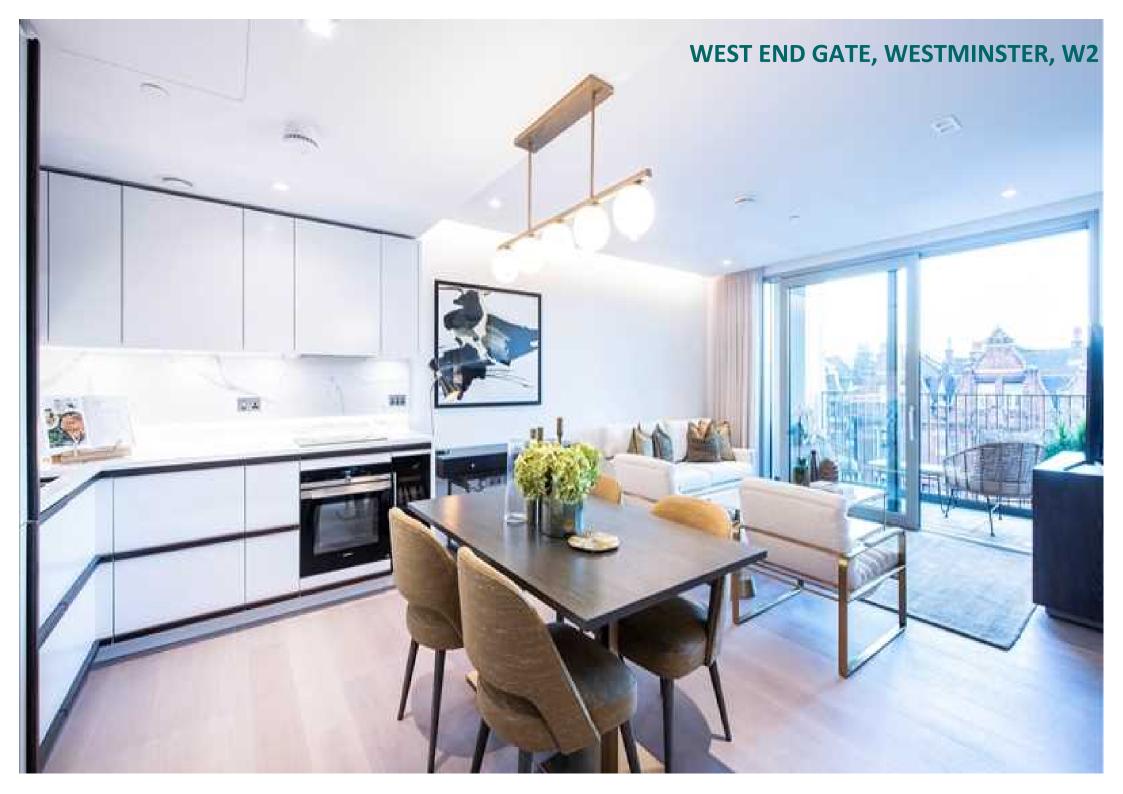

# WEST END GATE, WESTMINSTER, W2

# **Description**

An elegant one-bedroom apartment situated on the 3rd floor of the prominent West End Gate development in Edgware. It comprises a beautifully interior designed reception area and a large open-plan kitchen with fully integrated Miele and Siemens appliances. The kitchen features a wine chiller, induction hobs and gorgeous worktops made from composite stone. With bright floor length windows and direct access to the fantastic private balcony from the living room, this apartment is perfect for socialising. The fabulous double bedroom has been interior designed to a very high standard with contemporary furnishings, and the bathroom features a dark marble finish. The reception area provides ample light and is equipped with a Samsung Smart TV and Samsung sound bar. The apartment features comfort cooling throughout and is also pet friendly. The building itself offers residents amazing facilities such as a swimming pool, sauna, steam room, cinema and board rooms, a gym and 24-hour concierge. Car parking, lifts and bike storage are also available, plus an onsite building manager for maintenance emergencies.