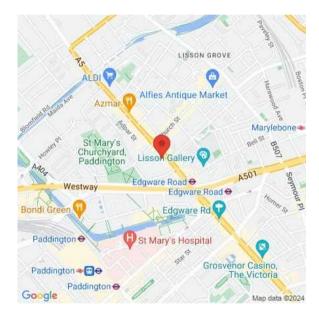

## **Situation**

This stunning apartment is located near the vibrant areas of Paddington and Little Venice, with plenty of transport links, shops and restaurants. The closest tube station is Edgware Road (Circle and District, Hammersmith & City, Bakerloo lines), only a 4-minute walk away.