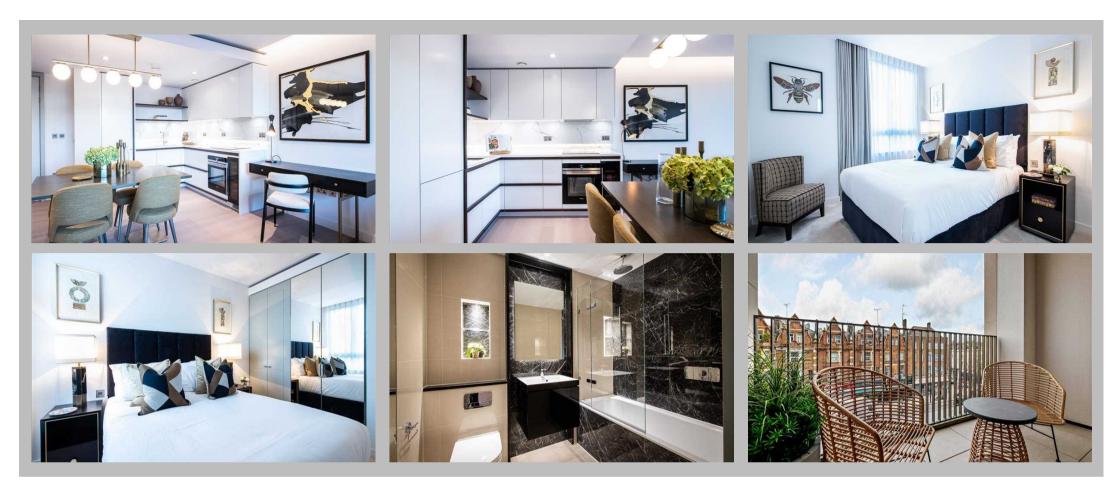

# **Description**

An elegant one-bedroom apartment situated on the 3rd floor of the prominent West End Gate development in Edgware. It comprises a beautifully interior designed reception area and a large open-plan kitchen with fully integrated Miele and Siemens appliances. The kitchen features a wine chiller, induction hobs and gorgeous worktops made from composite stone. With bright floor length windows and direct access to the fantastic private balcony from the living room, this apartment is perfect for socialising. The fabulous double bedroom has been interior designed to a very high standard with contemporary furnishings, and the bathroom features a dark marble finish. The reception area provides ample light and is equipped with a Samsung Smart TV and Samsung sound bar. The apartment features comfort cooling throughout and is also pet friendly. The building itself offers residents amazing facilities such as a swimming pool, sauna, steam room, cinema and board rooms, a gym and 24-hour concierge. Car parking, lifts and bike storage are also available, plus an onsite building manager for maintenance emergencies.