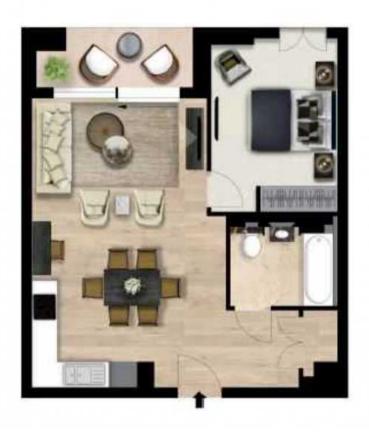

# **Key Features**

- Elegant one-bedroom apartment
- Beautifully designed open-plan reception area
- Direct access to fantastic private balcony
- Access to onsite gym, cinema, sauna and pool available
- Close to local amenities

# **Description**

An elegant one-bedroom apartment situated on the 3rd floor of the prominent West End Gate development in Edgware. It comprises a beautifully interior designed reception area and a large open-plan kitchen with fully integrated Miele and Siemens appliances. The kitchen features a wine chiller, induction hobs and gorgeous worktops made from composite stone. With bright floor length windows and direct access to the fantastic private balcony from the living room, this apartment is perfect for socialising. The fabulous double bedroom has been interior designed to a very high standard with contemporary furnishings, and the bathroom features a dark marble finish. The reception area provides ample light and is equipped with a Samsung Smart TV and Samsung sound bar. The apartment features comfort cooling throughout and is also pet friendly. The building itself offers residents amazing facilities such as a swimming pool, sauna, steam room, cinema and board rooms, a gym and 24-hour concierge. Car parking, lifts and bike storage are also available, plus an onsite building manager for maintenance emergencies.