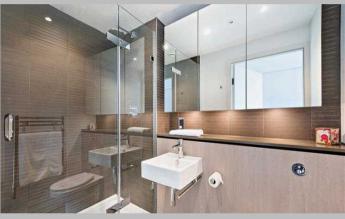

## **Description**

A magnificent three-bedroom apartment situated on the 8th floor of the prominent Merchant Square development near Paddington Basin. It comprises a spacious and beautifully presented open-plan reception area, consisting of a living room, dining room and kitchen all in one, creating the perfect entertaining space. Sleek and bright, with floor to ceiling windows providing plenty of natural light to the space, the apartment also benefits from stunning canal and skyline views across London. Newly refurbished with a glossy high spec kitchen, light wooden flooring and contemporary furnishings, this elegant apartment is comfortable yet stylish. The three bright bedrooms provide plenty of storage space and of the two bathrooms, one of them is a luxurious ensuite attached to the master bedroom. A lift service, onsite building manager, concierge and secure underground parking are also available to residents.