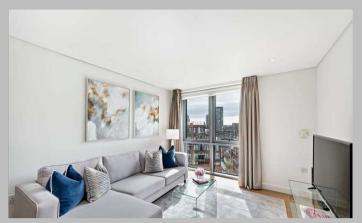

## **Description**

A magnificent three-bedroom apartment situated on the 8th floor of the prominent Merchant Square development near Paddington Basin. It comprises a spacious and beautifully presented open-plan reception area, consisting of a living room, dining room and kitchen all in one, creating the perfect entertaining space. Sleek and bright, with floor to ceiling windows providing plenty of natural light to the space, the apartment also benefits from stunning canal and skyline views across London. Newly refurbished with a glossy high spec kitchen, light wooden flooring and contemporary furnishings, this elegant apartment is comfortable yet stylish. The three bright bedrooms provide plenty of storage space and of the two bathrooms, one of them is a luxurious ensuite attached to the master bedroom. A lift service, onsite building manager, concierge and secure underground parking are also available to residents.