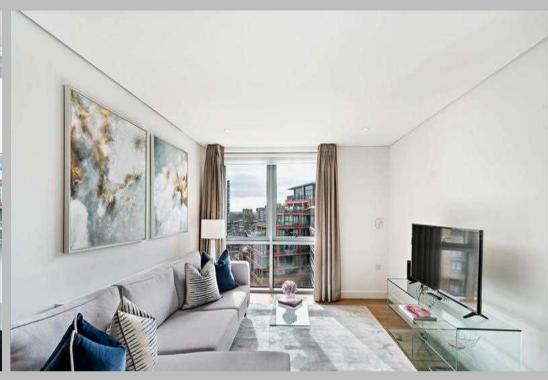

## **Description**

A magnificent three-bedroom apartment situated on the 8th floor of the prominent Merchant Square development near Paddington Basin. It comprises a spacious and beautifully presented open-plan reception area, consisting of a living room, dining room and kitchen all in one, creating the perfect entertaining space. Sleek and bright, with floor to ceiling windows providing plenty of natural light to the space, the apartment also benefits from stunning canal and skyline views across London. Newly refurbished with a glossy high spec kitchen, light wooden flooring and contemporary furnishings, this elegant apartment is comfortable yet stylish. The three bright bedrooms provide plenty of storage space and of the two bathrooms, one of them is a luxurious ensuite attached to the master bedroom. A lift service, onsite building manager, concierge and secure underground parking are also available to residents.