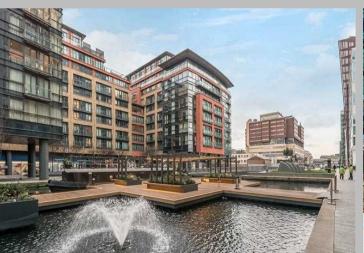

### **Situation**

It is located next to London Paddington Railway station (Circle and District, Hammersmith and City, Bakerloo lines) providing extensive transport links by bus, tube and train. It is also a 3-minute walk away from Edgware Road station (Bakerloo, Circle and District lines) and a short distance from local amenities and Hyde Park.

# MERCHANT SQUARE, WESTMINSTER, W2

A magnificent three-bedroom apartment set within the Merchant Square development in Paddington.