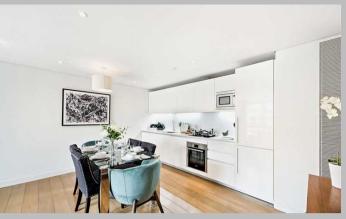

## **Description**

A magnificent three-bedroom apartment situated on the 8th floor of the prominent Merchant Square development near Paddington Basin. It comprises a spacious and beautifully presented open-plan reception area, consisting of a living room, dining room and kitchen all in one, creating the perfect entertaining space. Sleek and bright, with floor to ceiling windows providing plenty of natural light to the space, the apartment also benefits from stunning canal and skyline views across London. Newly refurbished with a glossy high spec kitchen, light wooden flooring and contemporary furnishings, this elegant apartment is comfortable yet stylish. The three bright bedrooms provide plenty of storage space and of the two bathrooms, one of them is a luxurious ensuite attached to the master bedroom. A lift service, onsite building manager, concierge and secure underground parking are also available to residents.