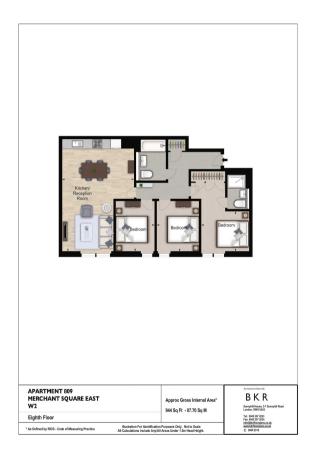

## **Description**

A magnificent three-bedroom apartment situated on the 8th floor of the prominent Merchant Square development near Paddington Basin. It comprises a spacious and beautifully presented open-plan reception area, consisting of a living room, dining room and kitchen all in one, creating the perfect entertaining space. Sleek and bright, with floor to ceiling windows providing plenty of natural light to the space, the apartment also benefits from stunning canal and skyline views across London. Newly refurbished with a glossy high spec kitchen, light wooden flooring and contemporary furnishings, this elegant apartment is comfortable yet stylish. The three bright bedrooms provide plenty of storage space and of the two bathrooms, one of them is a luxurious ensuite attached to the master bedroom. A lift service, onsite building manager, concierge and secure underground parking are also available to residents.