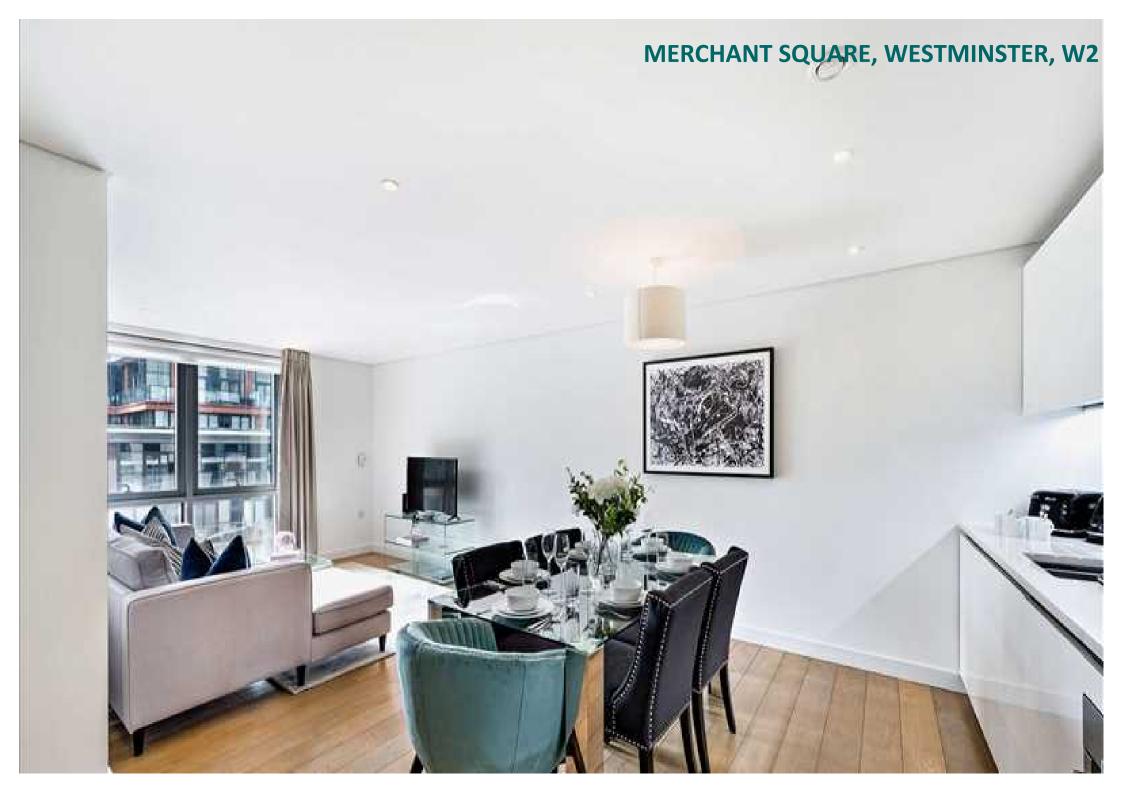

## **Description**

A magnificent three-bedroom apartment situated on the 8th floor of the prominent Merchant Square development near Paddington Basin. It comprises a spacious and beautifully presented open-plan reception area, consisting of a living room, dining room and kitchen all in one, creating the perfect entertaining space. Sleek and bright, with floor to ceiling windows providing plenty of natural light to the space, the apartment also benefits from stunning canal and skyline views across London. Newly refurbished with a glossy high spec kitchen, light wooden flooring and contemporary furnishings, this elegant apartment is comfortable yet stylish. The three bright bedrooms provide plenty of storage space and of the two bathrooms, one of them is a luxurious ensuite attached to the master bedroom. A lift service, onsite building manager, concierge and secure underground parking are also available to residents.

# MERCHANT SQUARE, WESTMINSTER, W2

A magnificent three-bedroom apartment set within the Merchant Square development in Paddington.