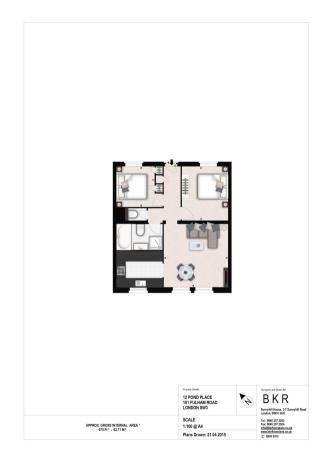

### Description

A stunning two-bedroom apartment, recently refurbished and interior designed to a very high standard. The open-plan reception area is bright, spacious and modern, with large windows that flood the room with natural light. It is the perfect social space, with a dining table and a fabulous high spec kitchen adjacent to the living room. It also comprises two sizeable double bedrooms with large wardrobes, plenty of storage space and a luxurious bathroom. It is available either furnished or unfurnished and the apartment is pet friendly. A lift service and secure underground parking is also provided to tenants. Set within a quiet, private portered building, this splendid apartment also benefits from an onsite building manager and a 24-hour helpline for maintenance and emergencies.