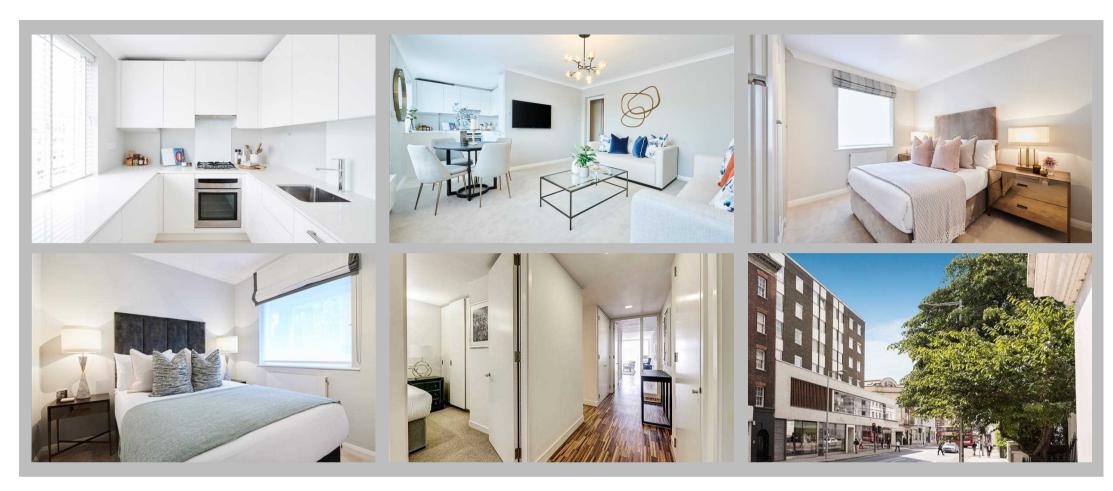

### Description

A stunning two-bedroom apartment, recently refurbished and interior designed to a very high standard. The open-plan reception area is bright, spacious and modern, with large windows that flood the room with natural light. It is the perfect social space, with a dining table and a fabulous high spec kitchen adjacent to the living room. It also comprises two sizeable double bedrooms with large wardrobes, plenty of storage space and a luxurious bathroom. It is available either furnished or unfurnished and the apartment is pet friendly. A lift service and secure underground parking is also provided to tenants. Set within a quiet, private portered building, this splendid apartment also benefits from an onsite building manager and a 24-hour helpline for maintenance and emergencies.