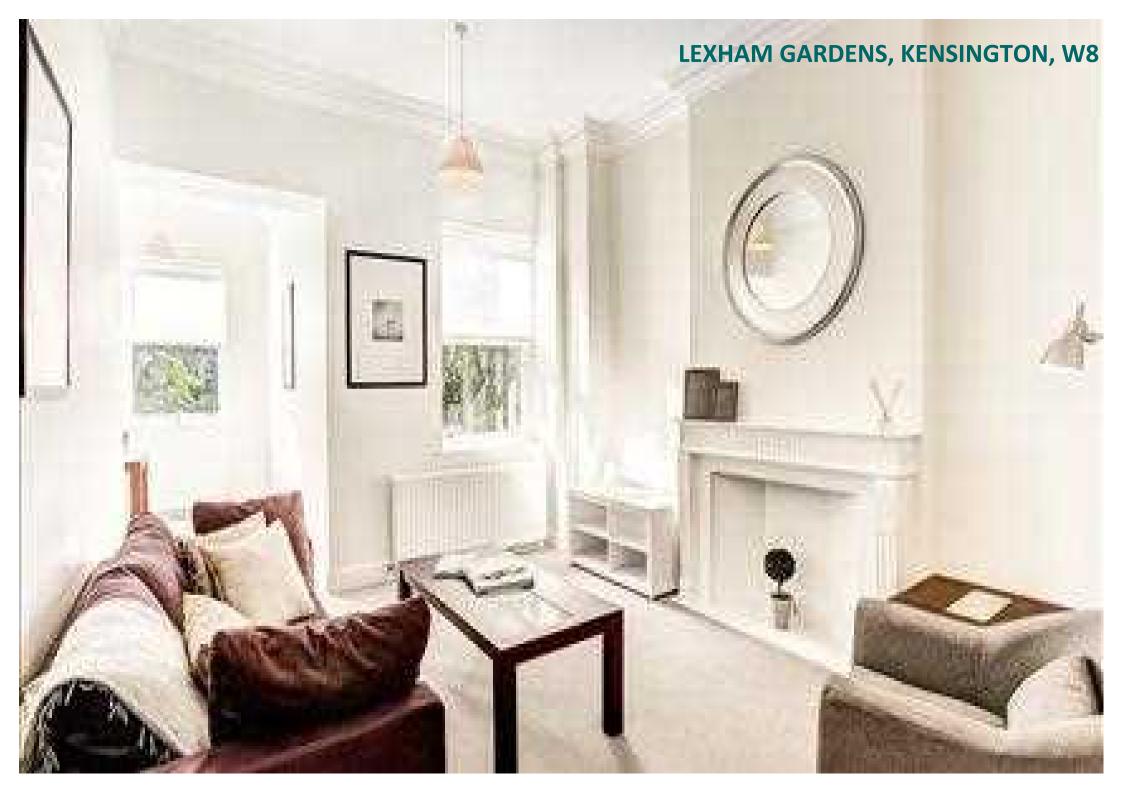

# Description

An elegant two-bedroom apartment set within a white Stucco-fronted Victorian building on the 1st floor. It comprises a large, bright reception and separate dining room with a sleek, modern kitchen fitted with beautiful high gloss worktops. Recently refurbished and decorated, this classic apartment is carpeted throughout, with feature lighting and plenty of storage space. The balcony is directly accessible from both bedrooms and there is a luxurious separate bathroom complete with a bath. The building itself has retained its original Victorian period features, yet with a beautifully modernised interior design. The apartment benefits from an onsite building manager and a 24-hour helpline for maintenance • Pet friendly, with a private entrance onto Lexham Gardens and emergencies. It is also pet friendly with its own private entrance onto Lexham Gardens.

# **LEXHAM GARDENS**, **KENSINGTON, W8**