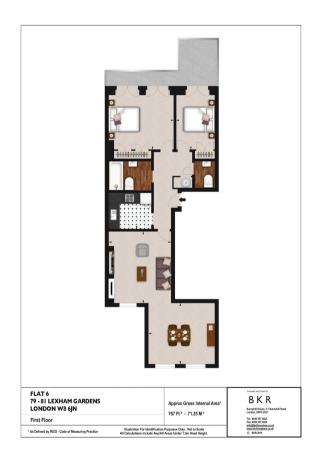

# **Key Features**

- Elegant two-bedroom apartment
- Light, modern kitchen with high gloss worktops
- Recently refurbished, retaining Victorian period features
- Close to local amenities within Kensington

# Description

An elegant two-bedroom apartment set within a white Stucco-fronted Victorian building on the 1st floor. It comprises a large, bright reception and separate dining room with a sleek, modern kitchen fitted with beautiful high gloss worktops. Recently refurbished and decorated, this classic apartment is carpeted throughout, with feature lighting and plenty of storage space. The balcony is directly accessible from both bedrooms and there is a luxurious separate bathroom complete with a bath. The building itself has retained its original Victorian period features, yet with a beautifully modernised interior design. The apartment benefits from an onsite building manager and a 24-hour helpline for maintenance • Pet friendly, with a private entrance onto Lexham Gardens and emergencies. It is also pet friendly with its own private entrance onto Lexham Gardens.