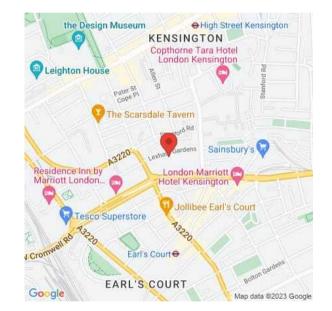

#### Situation

Located in the highly sought after area of Kensington, with a vast array of shops, restaurants and museums (Natural History, Science) close by. The transport links are extensive, with Earl's Court (District, Piccadilly lines), High Street Kensington (Circle and District lines), and Gloucester Road (Piccadilly, Circle and District lines) just a short distance away. It is also situated near the wonderful green spaces of Kensington Palace Gardens and Holland Park, perfect for weekend walks.