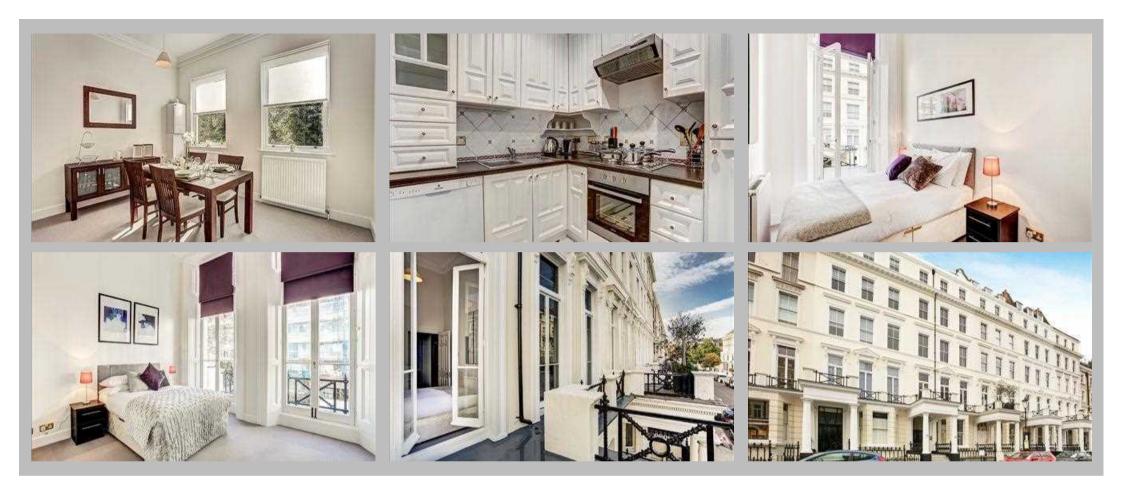

# Description

An elegant two-bedroom apartment set within a white Stucco-fronted Victorian building on the 1st floor. It comprises a large, bright reception and separate dining room with a sleek, modern kitchen fitted with beautiful high gloss worktops. Recently refurbished and decorated, this classic apartment is carpeted throughout, with feature lighting and plenty of storage space. The balcony is directly accessible from both bedrooms and there is a luxurious separate bathroom complete with a bath. The building itself has retained its original Victorian period features, yet with a beautifully modernised interior design. The apartment benefits from an onsite building manager and a 24-hour helpline for maintenance • Pet friendly, with a private entrance onto Lexham Gardens and emergencies. It is also pet friendly with its own private entrance onto Lexham Gardens.

#### Situation

Located in the highly sought after area of Kensington, with a vast array of shops, restaurants and museums (Natural History, Science) close by. The transport links are extensive, with Earl's Court (District, Piccadilly lines), High Street Kensington (Circle and District lines), and Gloucester Road (Piccadilly, Circle and District lines) just a short distance away. It is also situated near the wonderful green spaces of Kensington Palace Gardens and Holland Park, perfect for weekend walks.