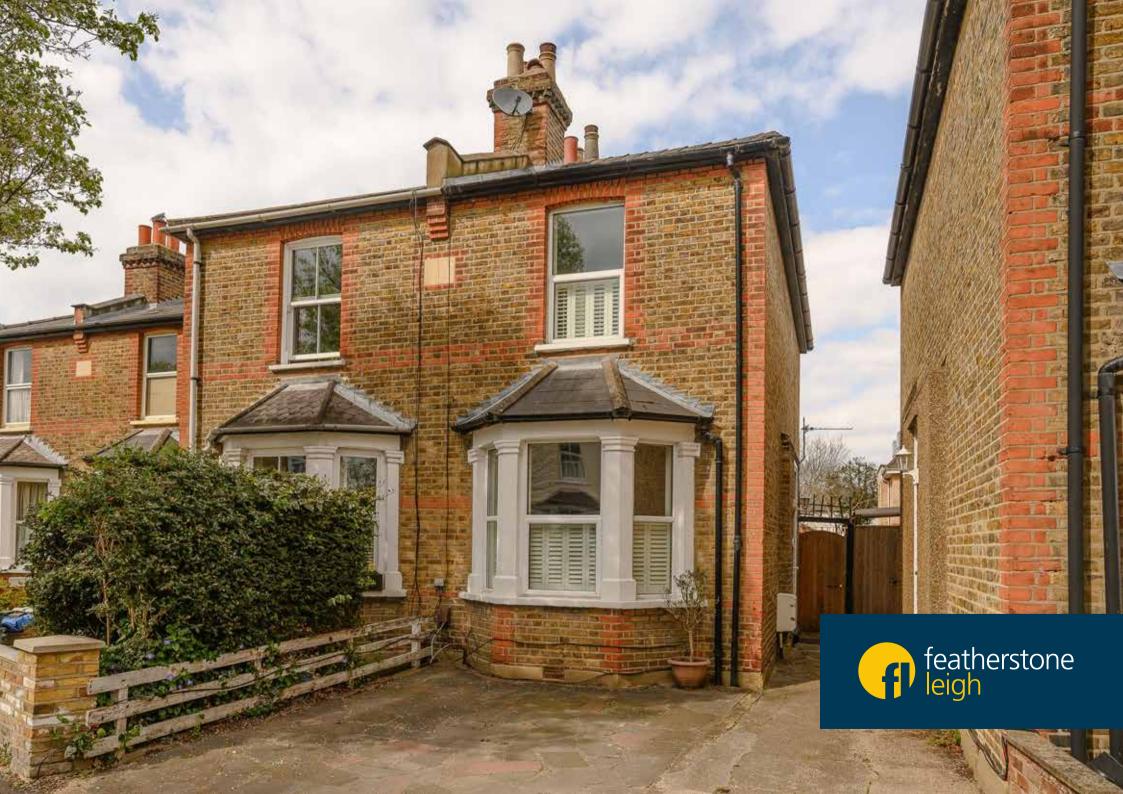

# **PORTLAND ROAD**

KINGSTON UPON THAMES, KT1

A stunning, three bedroom semi-detached Victorian house with off street parking.

- \* Three bedroom semi-detached Victorian house
- \* Off Street parking
- \* Exceptional condition throughout
- \* Catchment for outstanding schools
- \* 0.6 miles (13 minute walk) from the railway station
- \* Scope to extend (Subject to usual consents)

#### THE PROPERTY

A truly stunning three bedroom semi-detached Victorian house with private rear garden, located on a popular residential street.

Immaculately presented throughout, the ground floor comprises a lovely reception to the front with feature fireplace and bay window, whilst to the rear there is a large dining room allowing access to a wonderfully bright kitchen and bathroom and a well maintained rear garden with its own outside bar! This shed also provides excellent storage.

The first floor offers three bedrooms and there is further scope to convert and extend the loft to add a further bedroom and bathroom (subject to usual consents).

There is also a large front driveway providing off street parking at the front, as well as resident parking bays on street.