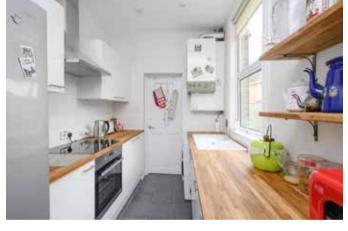

#### THE PROPERTY

A truly stunning three bedroom semi-detached Victorian house with private rear garden, located on a popular residential street.

Immaculately presented throughout, the ground floor comprises a lovely reception to the front with feature fireplace and bay window, whilst to the rear there is a large dining room allowing access to a wonderfully bright kitchen and bathroom and a well maintained rear garden with its own outside bar! This shed also provides excellent storage.