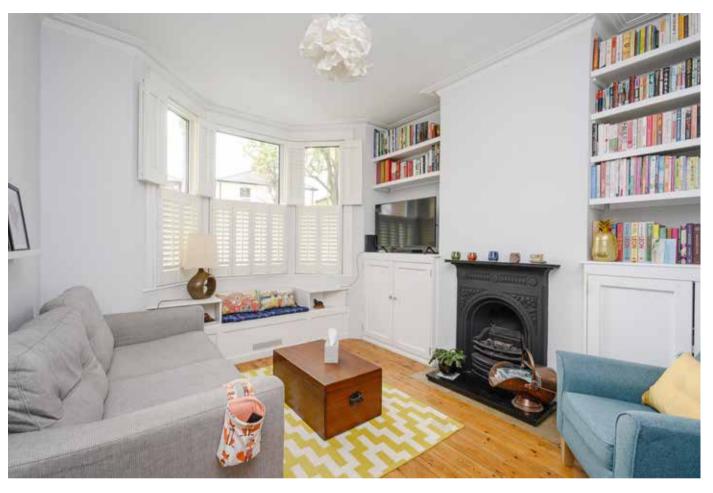

#### THE PROPERTY

A truly stunning three bedroom semi-detached Victorian house with private rear garden, located on a popular residential street.

Immaculately presented throughout, the ground floor comprises a lovely reception to the front with feature fireplace and bay window, whilst to the rear there is a large dining room allowing access to a wonderfully bright kitchen and bathroom and a well maintained rear garden with its own outside bar! This shed also provides excellent storage.