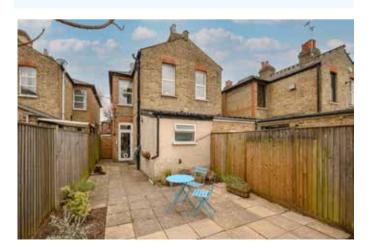

#### THE PROPERTY

A truly stunning three bedroom semi-detached Victorian house with private rear garden, located on a popular residential street.

Immaculately presented throughout, the ground floor comprises a lovely reception to the front with feature fireplace and bay window, whilst to the rear there is a large dining room allowing access to a wonderfully bright kitchen and bathroom and a well maintained rear garden with its own outside bar! This shed also provides excellent storage.

The first floor offers three bedrooms and there is further scope to convert and extend the loft to add a further bedroom and bathroom (subject to usual consents).

There is also a large front driveway providing off street parking at the front, as well as resident parking bays on street.