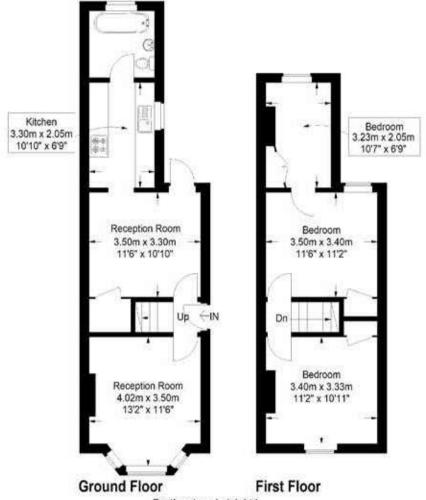

# Portland Road, Kingston upon Thames KT1

Approximate Gross Internal Area | 74.7 sq m / 804 sq ft

Featherstone Leigh Ltd

Every attempt is made to assure accuracy, however measurements are approximate and for Illustrative purposes only. Not to scale, (ID551856)