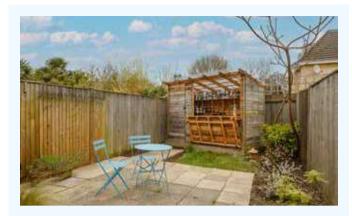

#### THE PROPERTY

A truly stunning three bedroom semi-detached Victorian house with private rear garden, located on a popular residential street.

Immaculately presented throughout, the ground floor comprises a lovely reception to the front with feature fireplace and bay window, whilst to the rear there is a large dining room allowing access to a wonderfully bright kitchen and bathroom and a well maintained rear garden with its own outside bar! This shed also provides excellent storage.