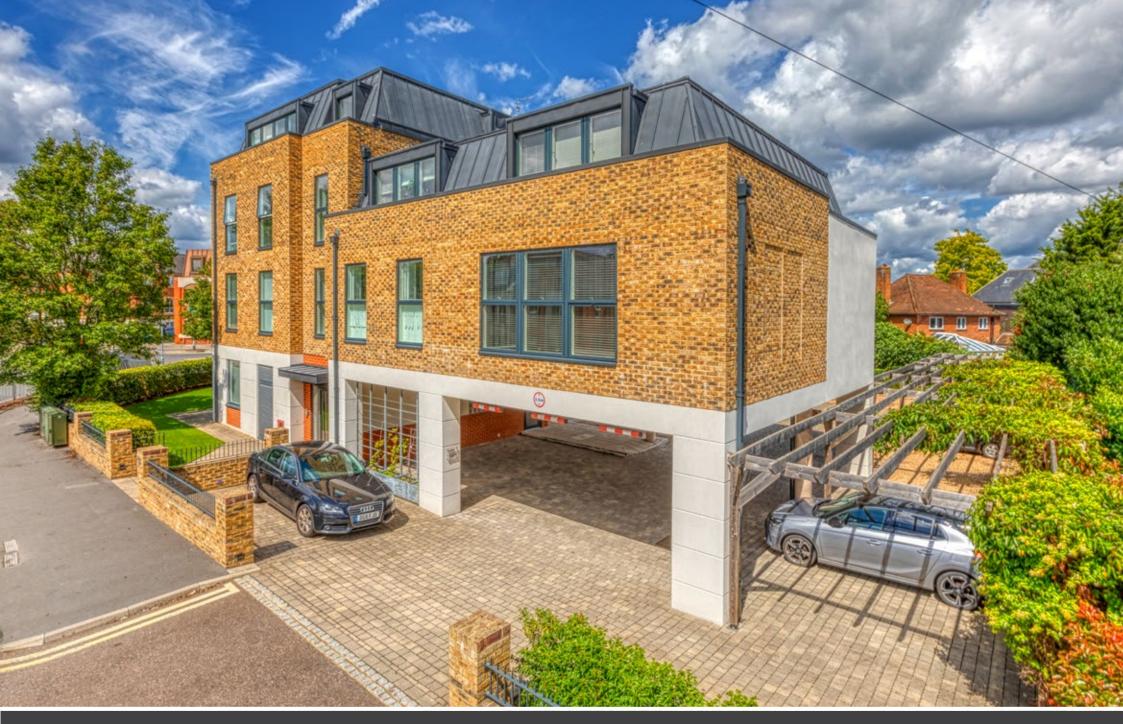

# £395,000 Leasehold

A well presented first floor two double bedroom, two bathroom apartment completed in 2018, enjoying high specification features throughout, ideally situated close to the heart of the town and available with no onward chain.

## Description

Flat 8, One, High Street is a superb first floor apartment built to a high specification in 2018 and provides spacious accommodation throughout. The location is extremely convenient being only a short walk away from local shops including Waitrose supermarket, a variety of eateries and Egham Railway station serving London Waterloo in approximately 42 minutes. Junction 13 of the M25 is only two minutes' drive away providing access to London Heathrow airport in 15 minutes.