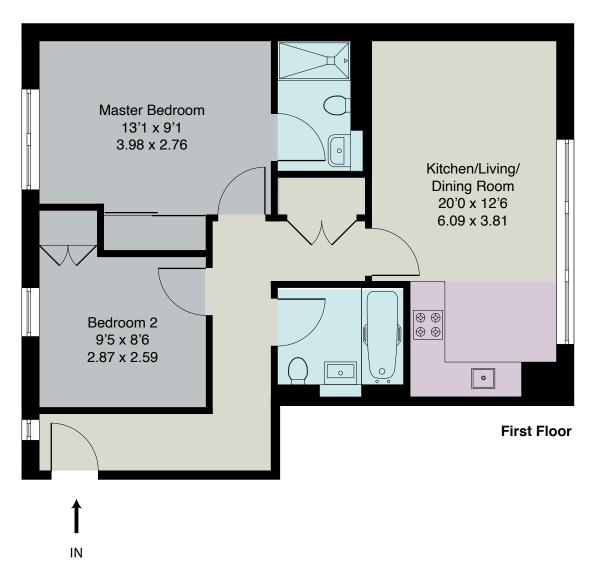

COMMUNAL ENTRANCE LOBBY & LIFT • RECEPTION HALL • LIVING ROOM WITH SUPERB OPEN-PLAN KITCHEN AREA • MASTER BEDROOM WITH SHOWER ROOM EN-SUITE • SECOND DOUBLE BEDROOM • BATHROOM • 'ASSURED BUILD' 10 YEAR WARRANTY • ALLOCATED PARKING SPACE • CONVENIENT CENTRAL LOCATION CLOSE TO SHOPS & RAILWAY STATION • PLEASANT OUTLOOK

## Description

Flat 8, One, High Street is a superb first floor apartment built to a high specification in 2018 and provides spacious accommodation throughout. The location is extremely convenient being only a short walk away from local shops including Waitrose supermarket, a variety of eateries and Egham Railway station serving London Waterloo in approximately 42 minutes. Junction 13 of the M25 is only two minutes' drive away providing access to London Heathrow airport in 15 minutes.