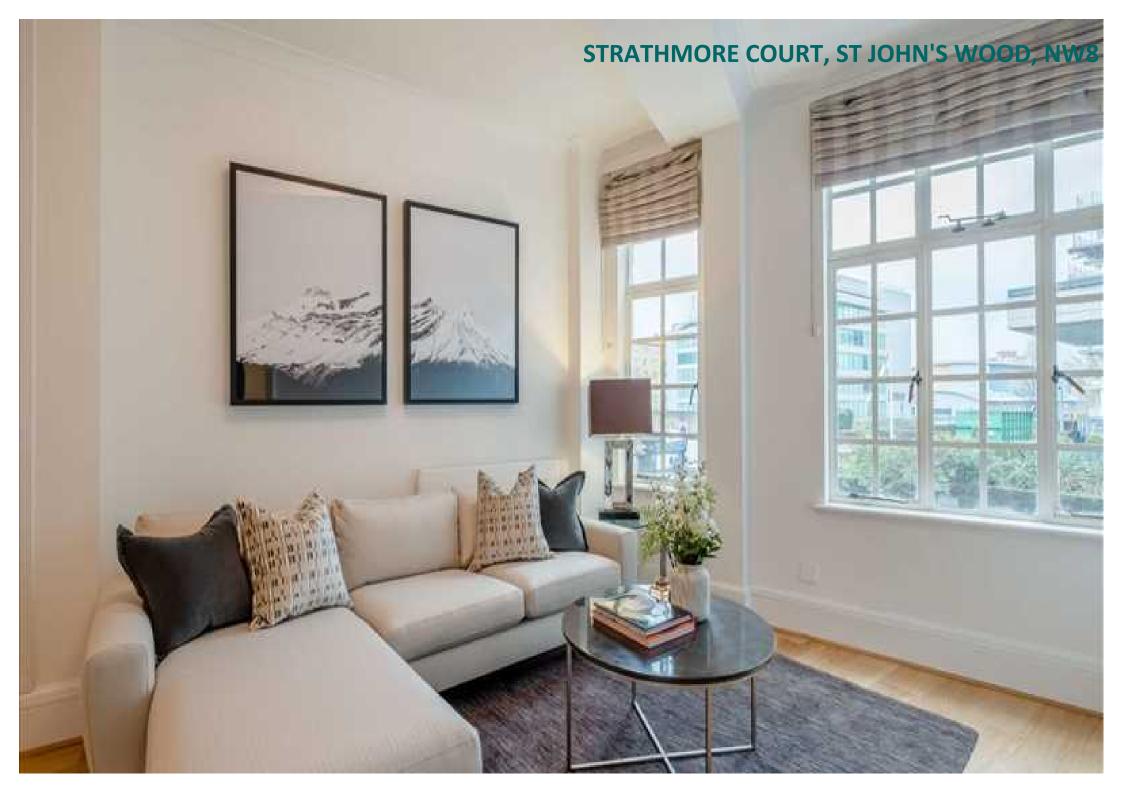

# STRATHMORE COURT, ST JOHN'S WOOD, NW8

## Description

An elegant two-bedroom apartment situated on the 1st floor of the prestigious Strathmore Court mansion block. It comprises a fabulously large reception area, interior designed to a very high standard with beautiful modern furnishings. It is the perfect social space, with an adjoining living and dining area complete with a four-seater dining table and surrounded by wonderful views of Regent's Park. The two gorgeous bedrooms provide plenty of light and space, with both containing luxurious ensuite bathrooms. Set within a quiet, private portered building, the apartment is pet friendly and available either furnished or unfurnished. It also benefits from a lift, an onsite building manager and a 24-hour helpline for maintenance and emergencies.