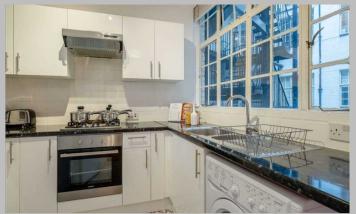

## Description

An elegant two-bedroom apartment situated on the 1st floor of the prestigious Strathmore Court mansion block. It comprises a fabulously large reception area, interior designed to a very high standard with beautiful modern furnishings. It is the perfect social space, with an adjoining living and dining area complete with a four-seater dining table and surrounded by wonderful views of Regent's Park. The two gorgeous bedrooms provide plenty of light and space, with both containing luxurious ensuite bathrooms. Set within a quiet, private portered building, the apartment is pet friendly and available either furnished or unfurnished. It also benefits from a lift, an onsite building manager and a 24-hour helpline for maintenance and emergencies.