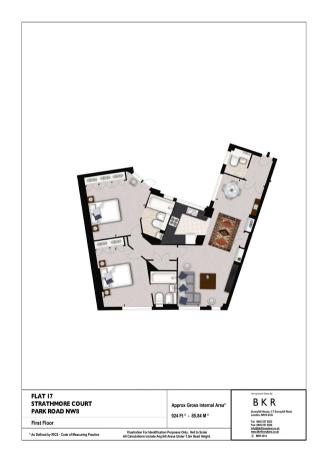

## Description

An elegant two-bedroom apartment situated on the 1st floor of the prestigious Strathmore Court mansion block. It comprises a fabulously large reception area, interior designed to a very high standard with beautiful modern furnishings. It is the perfect social space, with an adjoining living and dining area complete with a four-seater dining table and surrounded by wonderful views of Regent's Park. The two gorgeous bedrooms provide plenty of light and space, with both containing luxurious ensuite bathrooms. Set within a quiet, private portered building, the apartment is pet friendly and available either furnished or unfurnished. It also benefits from a lift, an onsite building manager and a 24-hour helpline for maintenance and emergencies.