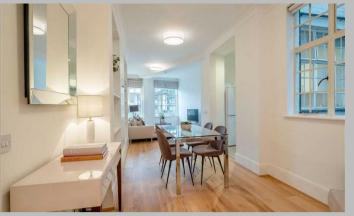

## Description

An elegant two-bedroom apartment situated on the 1st floor of the prestigious Strathmore Court mansion block. It comprises a fabulously large reception area, interior designed to a very high standard with beautiful modern furnishings. It is the perfect social space, with an adjoining living and dining area complete with a four-seater dining table and surrounded by wonderful views of Regent's Park. The two gorgeous bedrooms provide plenty of light and space, with both containing luxurious ensuite bathrooms. Set within a quiet, private portered building, the apartment is pet friendly and available either furnished or unfurnished. It also benefits from a lift, an onsite building manager and a 24-hour helpline for maintenance and emergencies.