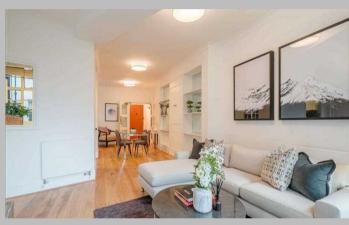

## Description

An elegant two-bedroom apartment situated on the 1st floor of the prestigious Strathmore Court mansion block. It comprises a fabulously large reception area, interior designed to a very high standard with beautiful modern furnishings. It is the perfect social space, with an adjoining living and dining area complete with a four-seater dining table and surrounded by wonderful views of Regent's Park. The two gorgeous bedrooms provide plenty of light and space, with both containing luxurious ensuite bathrooms. Set within a quiet, private portered building, the apartment is pet friendly and available either furnished or unfurnished. It also benefits from a lift, an onsite building manager and a 24-hour helpline for maintenance and emergencies.