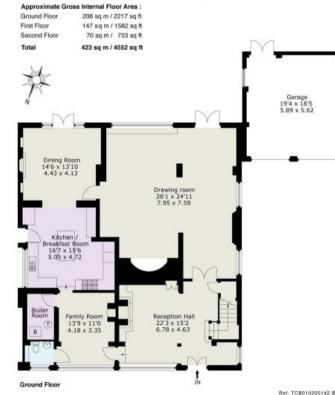

## Thatched Cottage, Knowle Hill, Virginia Water

Ref: TCB010205142 Buckinghams HPI 02010 Tel: 07814007723 matt@holiandphotoimaging.com atances given are maintrum and approximate orky, on dossions without checking should be made when reliant upon them.

Not to Scale. Any Areas, measurements or distances given an

6 Station Approach Virginia Water Surrey GU25 4DL 01344 845050 www.buckinghams.com lettings@buckinghams.com