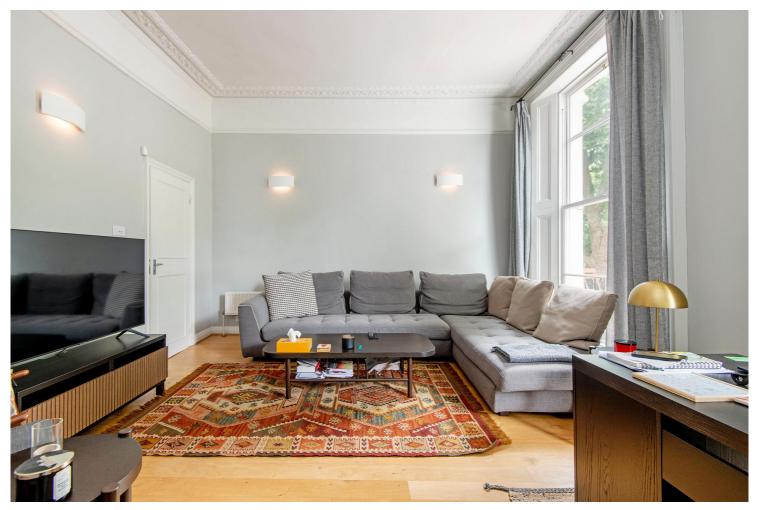

## SHIRLAND ROAD, W9 £850pw / £3,683pm UNFURNISHED

A wonderful first and second floor maisonette spanning approximately 1,150 sqft. The apartment benefits from a wonderful west facing balcony accessed from the reception room. The property is well located for the transport links of Warwick Avenue (Bakerloo line - 0.2 miles), Royal Oak (Circle and Hammersmith and City lines - 0.5 miles) and Maida Vale (Bakerloo line - 0.6 miles) underground stations.

Principal Bedroom With En Suite Shower Room | Second Bedroom | Bathroom | Guest WC | Kitchen/Breakfast Room | Reception/Dining Room | Balcony | Pet Friendly