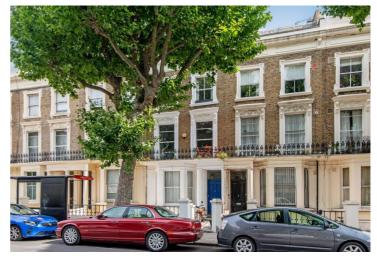

## SHIRLAND ROAD, W9 £850pw / £3,683pm UNFURNISHED

A wonderful first and second floor maisonette spanning approximately 1,150 sqft. The apartment benefits from a wonderful west facing balcony accessed from the reception room. The property is well located for the transport links of Warwick Avenue (Bakerloo line - 0.2 miles), Royal Oak (Circle and Hammersmith and City lines - 0.5 miles) and Maida Vale (Bakerloo line - 0.6 miles) underground stations.