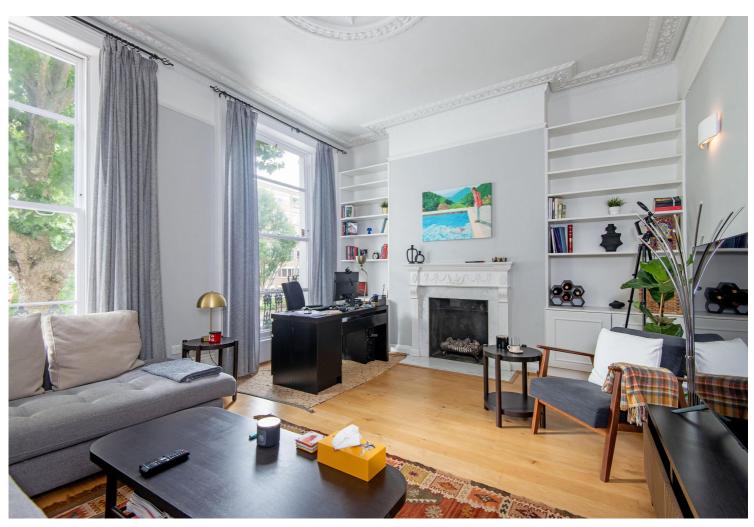

## SHIRLAND ROAD, W9 £850pw / £3,683pm UNFURNISHED

A wonderful first and second floor maisonette spanning approximately 1,150 sqft. The apartment benefits from a wonderful west facing balcony accessed from the reception room. The property is well located for the transport links of Warwick Avenue (Bakerloo line - 0.2 miles), Royal Oak (Circle and Hammersmith and City lines - 0.5 miles) and Maida Vale (Bakerloo line - 0.6 miles) underground stations.

Principal Bedroom With En Suite Shower Room | Second Bedroom | Bathroom | Guest WC | Kitchen/Breakfast Room | Reception/Dining Room | Balcony | Pet Friendly