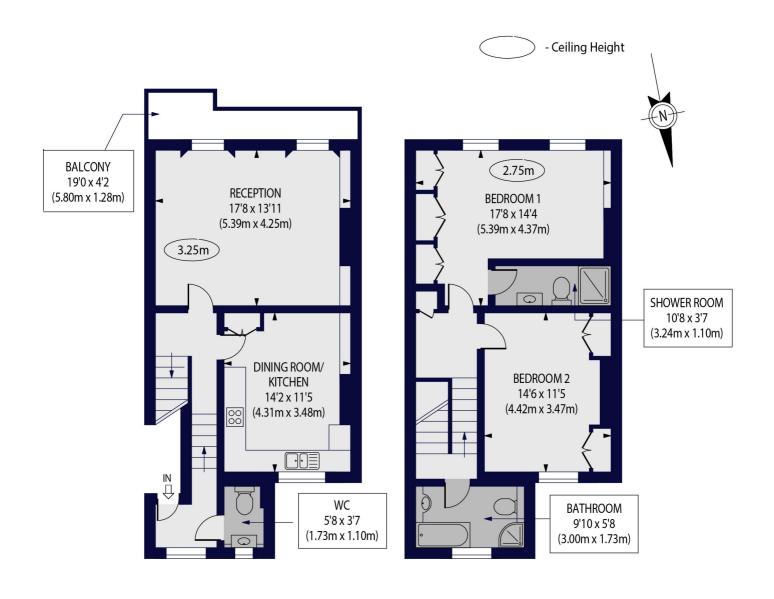

## SHIRLAND ROAD, MAIDA VALE, W9 2JD

Approx. Gross Internal Floor Area 1143 sq ft. / 106 sq.m

FIRST FLOOR GROSS INTERNAL FLOOR AREA 558 SQ FT SECOND FLOOR GROSS INTERNAL FLOOR AREA 585 SQ FT

This floor plan should be used as a general outline for guidance only. Any intending purchaser or lessee should satisfy themselves by inspection, searches, enquiries and full survey as to the correctness of each statement. Any areas, measurements or distances quoted are approximate and should not be used to value a property or be the basis of any sale or let.