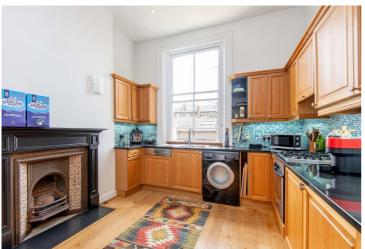

## SHIRLAND ROAD, W9 £850pw / £3,683pm UNFURNISHED

A wonderful first and second floor maisonette spanning approximately 1,150 sqft. The apartment benefits from a wonderful west facing balcony accessed from the reception room. The property is well located for the transport links of Warwick Avenue (Bakerloo line - 0.2 miles), Royal Oak (Circle and Hammersmith and City lines - 0.5 miles) and Maida Vale (Bakerloo line - 0.6 miles) underground stations.

Principal Bedroom With En Suite Shower Room | Second Bedroom | Bathroom | Guest WC | Kitchen/Breakfast Room | Reception/Dining Room | Balcony | Pet Friendly