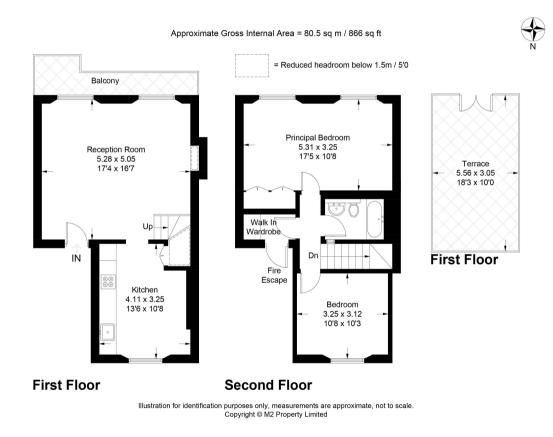

### Description

An exquisite and elegantly presented duplex apartment laid over the first and second floor of this stunning period building in one of Notting Hill's most desirable areas. The property boasts original period features and high ceilings throughout, and comprises a large and airy reception area filled with plenty of natural light leading onto the lovely private balcony overlooking Talbot Road, modern part open-plan, fully fitted, eat-in kitchen overlooking the leafy gardens at the rear of the building, two spacious double bedrooms, contemporary family bathroom, and a walk-in wardrobe. The property also features a fantastic, west-facing terrace just off the half landing, solid wooden flooring throughout and excellent storage space.