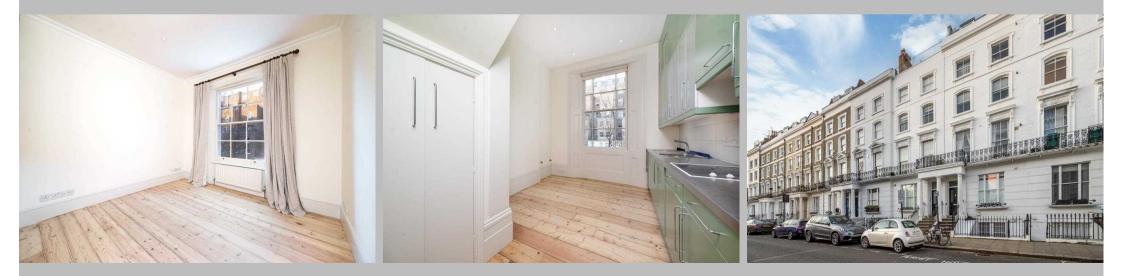

### Description

An exquisite and elegantly presented duplex apartment laid over the first and second floor of this stunning period building in one of Notting Hill's most desirable areas. The property boasts original period features and high ceilings throughout, and comprises a large and airy reception area filled with plenty of natural light leading onto the lovely private balcony overlooking Talbot Road, modern part open-plan, fully fitted, eat-in kitchen overlooking the leafy gardens at the rear of the building, two spacious double bedrooms, contemporary family bathroom, and a walk-in wardrobe. The property also features a fantastic, west-facing terrace just off the half landing, solid wooden flooring throughout and excellent storage space.

### Situation

Talbot Road is excellently located for all of the restaurants, bars and amenities of Westbourne Grove and Portobello Road. The closest underground stations are Royal Oak and Westbourne Park (Hammersmith & City Line), giving easy access to the City and White City for Westfield Shopping Centre.