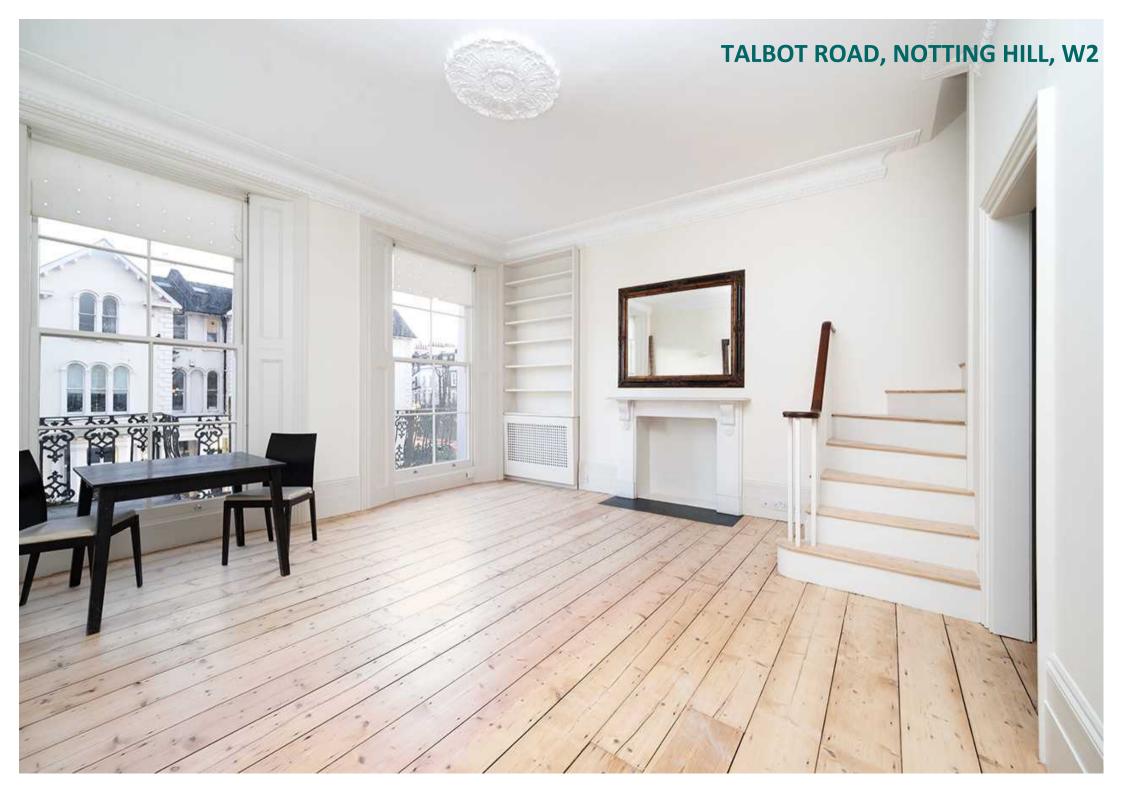

### Description

An exquisite and elegantly presented duplex apartment laid over the first and second floor of this stunning period building in one of Notting Hill's most desirable areas. The property boasts original period features and high ceilings throughout, and comprises a large and airy reception area filled with plenty of natural light leading onto the lovely private balcony overlooking Talbot Road, modern part open-plan, fully fitted, eat-in kitchen overlooking the leafy gardens at the rear of the building, two spacious double bedrooms, contemporary family bathroom, and a walk-in wardrobe. The property also features a fantastic, west-facing terrace just off the half landing, solid wooden flooring throughout and excellent storage space.

TALBOT ROAD, NOTTING HILL, W2

A stunning two bed duplex apartment with excellent entertaining space in a desirable Notting Hill location