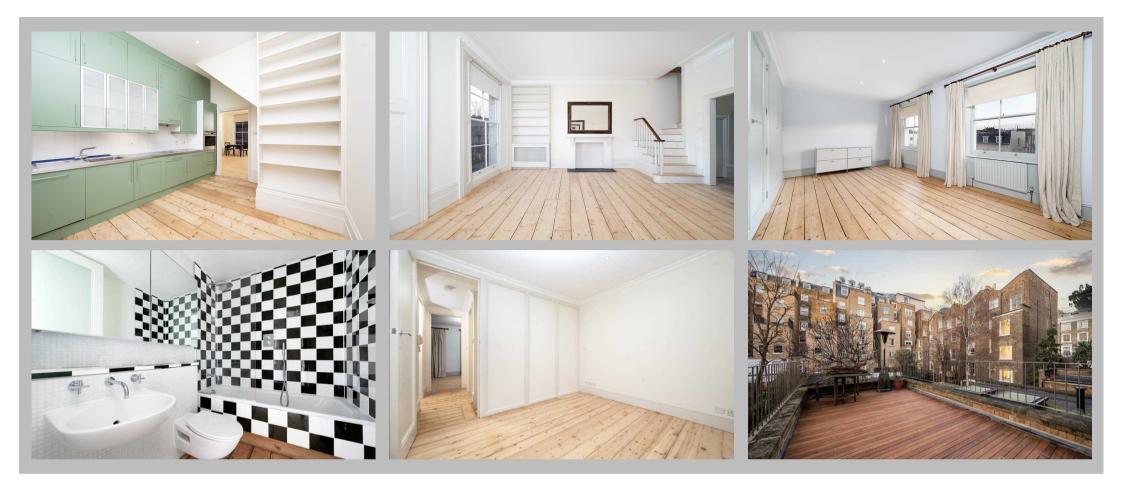

### Description

An exquisite and elegantly presented duplex apartment laid over the first and second floor of this stunning period building in one of Notting Hill's most desirable areas. The property boasts original period features and high ceilings throughout, and comprises a large and airy reception area filled with plenty of natural light leading onto the lovely private balcony overlooking Talbot Road, modern part open-plan, fully fitted, eat-in kitchen overlooking the leafy gardens at the rear of the building, two spacious double bedrooms, contemporary family bathroom, and a walk-in wardrobe. The property also features a fantastic, west-facing terrace just off the half landing, solid wooden flooring throughout and excellent storage space.