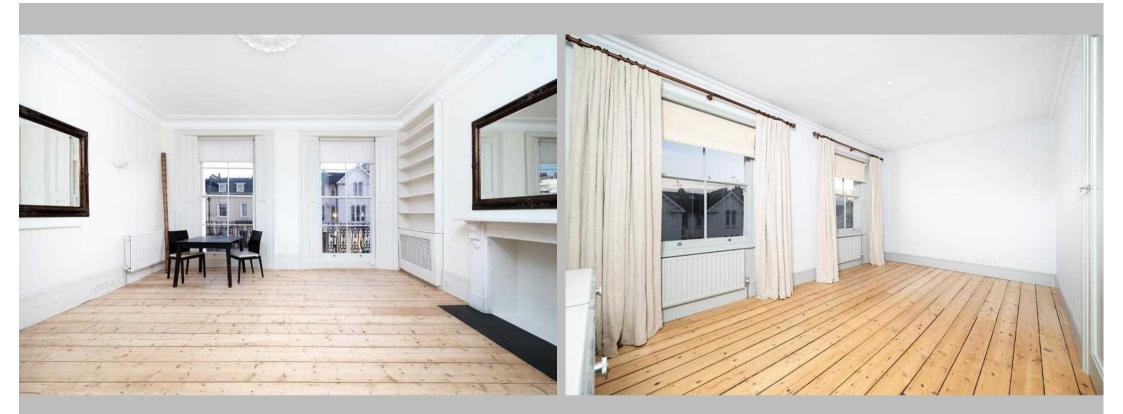

### Description

An exquisite and elegantly presented duplex apartment laid over the first and second floor of this stunning period building in one of Notting Hill's most desirable areas. The property boasts original period features and high ceilings throughout, and comprises a large and airy reception area filled with plenty of natural light leading onto the lovely private balcony overlooking Talbot Road, modern part open-plan, fully fitted, eat-in kitchen overlooking the leafy gardens at the rear of the building, two spacious double bedrooms, contemporary family bathroom, and a walk-in wardrobe. The property also features a fantastic, west-facing terrace just off the half landing, solid wooden flooring throughout and excellent storage space.