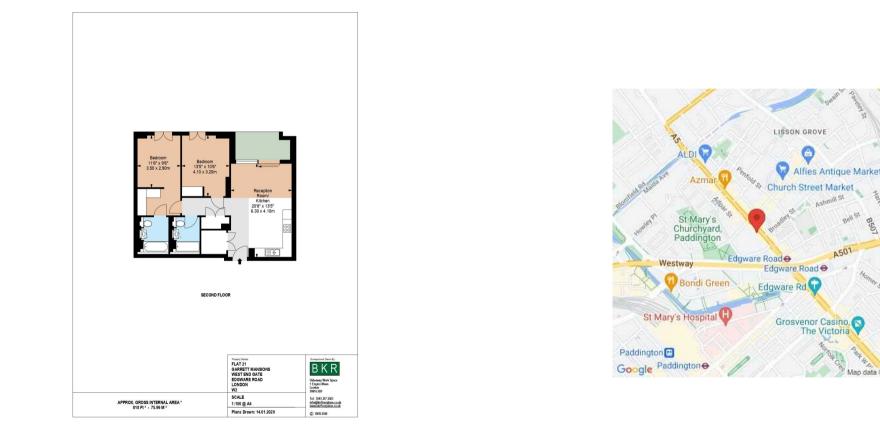

#### Situation

This stunning apartment is located near the vibrant areas of Paddington and Little Venice, with plenty of transport links, shops and restaurants. The closest tube station is Edgware Road (Circle and District, Hammersmith & City, Bakerloo lines), only a 4-minute walk away.