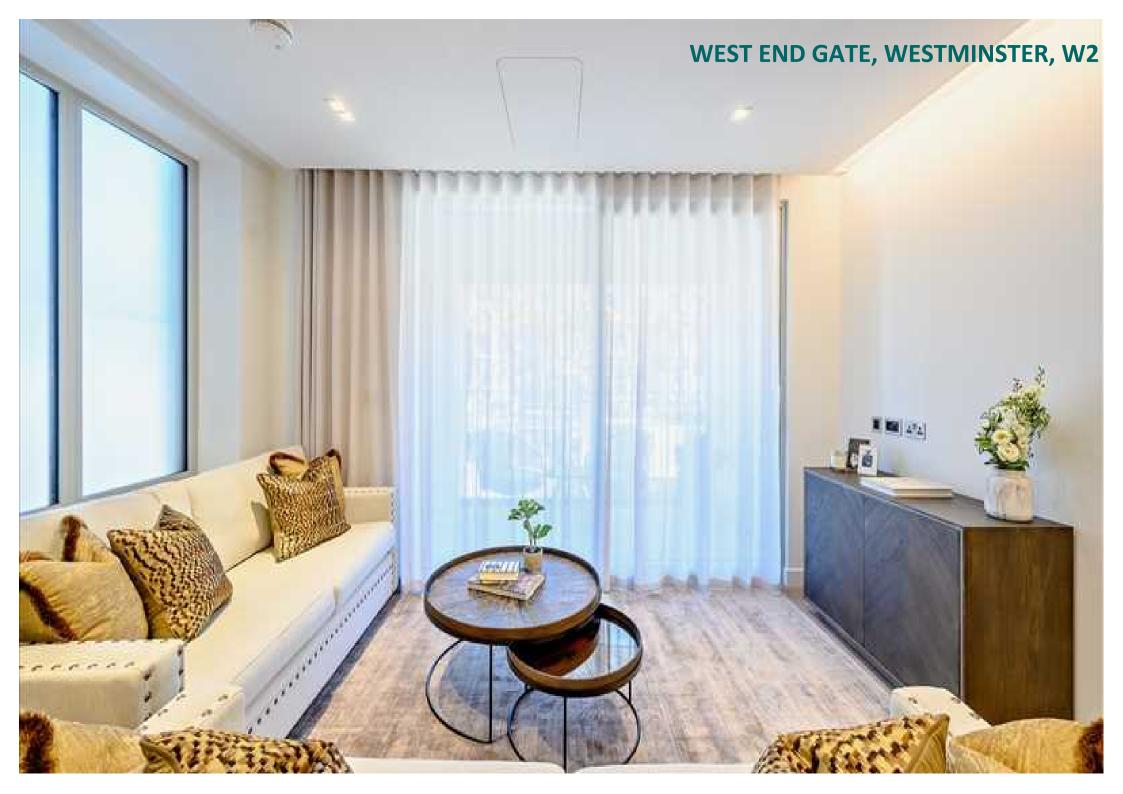

### Description

A magnificent two-bedroom apartment situated on the 2nd floor of the prominent West End Gate development in Edgware. It comprises a spacious reception area and a large open-plan kitchen with fully integrated Miele and Siemens appliances. The kitchen features a wine chiller, induction hobs and beautiful composite stone worktops. With bright floor length windows and direct access to the fantastic private balcony from the living room, this apartment is perfect for socialising. The stylish double bedrooms have been refurbished to a very high standard with modern furnishings, and the bathroom features a dark marble finish. The reception area provides ample light and is equipped with a Samsung Smart TV and Samsung sound bar. The apartment features comfort cooling throughout and is also pet friendly. The building itself offers residents amazing facilities such as a swimming pool, sauna, steam room, cinema and board rooms, a gym and a 24-hour concierge. Car parking, lifts and bike storage are also available, plus an onsite building manager for maintenance emergencies.

# WEST END GATE, WESTMINSTER, W2