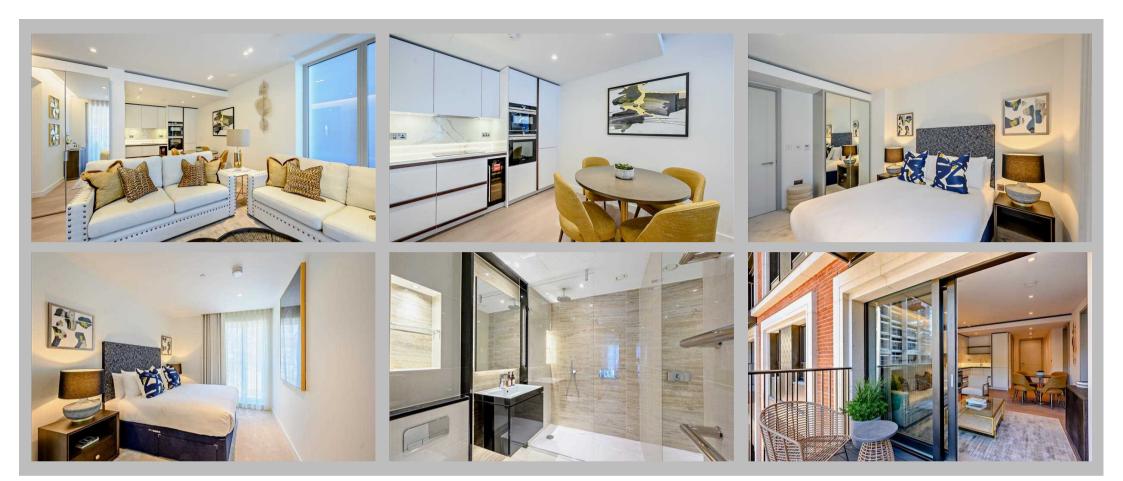

### Description

A magnificent two-bedroom apartment situated on the 2nd floor of the prominent West End Gate development in Edgware. It comprises a spacious reception area and a large open-plan kitchen with fully integrated Miele and Siemens appliances. The kitchen features a wine chiller, induction hobs and beautiful composite stone worktops. With bright floor length windows and direct access to the fantastic private balcony from the living room, this apartment is perfect for socialising. The stylish double bedrooms have been refurbished to a very high standard with modern furnishings, and the bathroom features a dark marble finish. The reception area provides ample light and is equipped with a Samsung Smart TV and Samsung sound bar. The apartment features comfort cooling throughout and is also pet friendly. The building itself offers residents amazing facilities such as a swimming pool, sauna, steam room, cinema and board rooms, a gym and a 24-hour concierge. Car parking, lifts and bike storage are also available, plus an onsite building manager for maintenance emergencies.