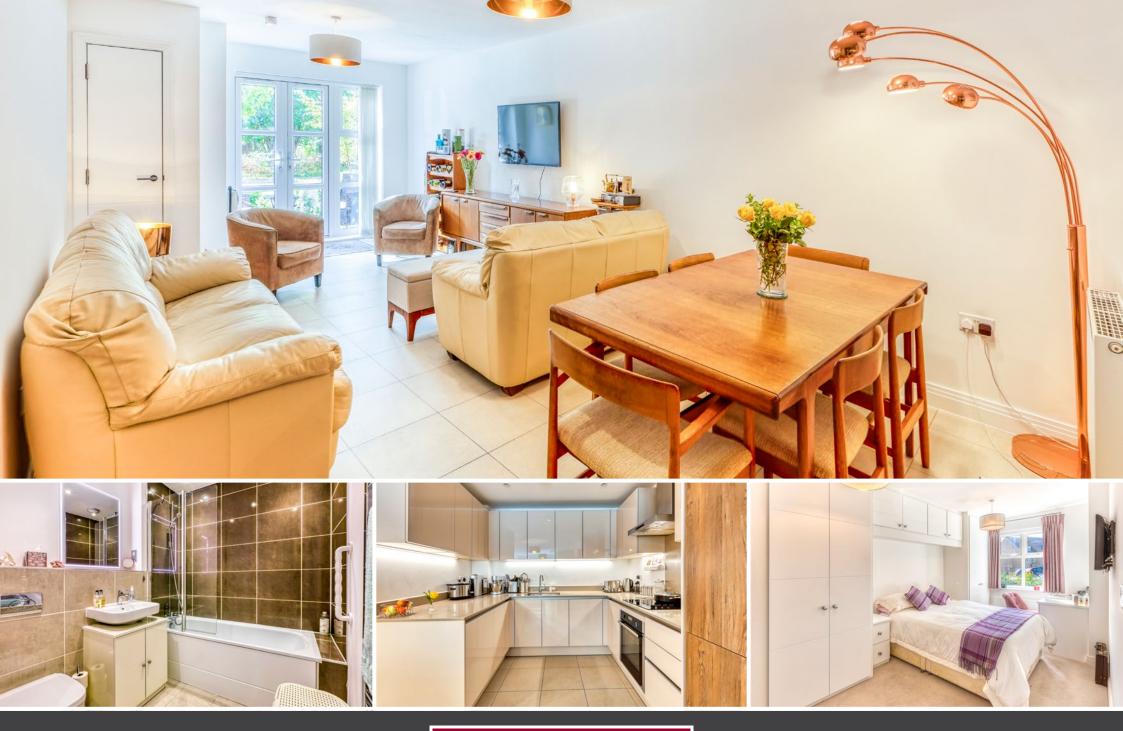

## £425,000 Leasehold

A beautifully presented high specification ground floor apartment with a private patio terrace, on a sought after development on the edge of Windsor Great Park.

- LOVELY GROUND FLOOR APARTMENT
- SUPERB FITTED KITCHEN
- TWO ALLOCATED PARKING SPACES
- 125 YEAR LEASE FROM 2016

- TWO DOUBLE BEDROOMS, ONE EN SUITE
- LIVING ROOM OPEN TO PRIVATE PATIO
- ON THE EDGE OF WINDSOR GREAT PARK
- SERVICE CHARGE £2065, COUNCIL TAX BAND D

RECEPTION HALL • SUPERB KITCHEN OPEN TO LIVING ROOM • MASTER BEDROOM WITH EN SUITE SHOWER ROOM • SECOND DOUBLE BEDROOM • BATHROOM • PRIVATE PATIO TERRACE • TWO ALLOCATED PARKING SPACES

### Description

This is a superb apartment; having been constructed to an excellent standard by CALA Homes in 2016 the property has been beautifully maintained and improved by the current owners and in our view would make an excellent home, especially having the rare benefit of its' own private patio terrace accessed directly from the living room & enjoying a bright Southerly aspect. The location is perfect too, being just a couple of minutes' stroll straight into Windsor Great Park, so overall this represents a great opportunity.