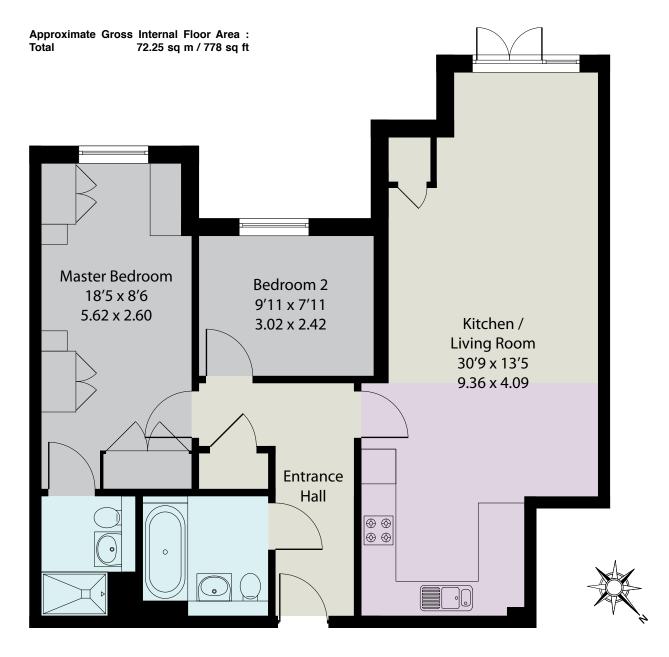

## £425,000 Leasehold

A beautifully presented high specification ground floor apartment with a private patio terrace, on a sought after development on the edge of Windsor Great Park.

- LOVELY GROUND FLOOR APARTMENT
- SUPERB FITTED KITCHEN
- TWO ALLOCATED PARKING SPACES
- 125 YEAR LEASE FROM 2016

- TWO DOUBLE BEDROOMS, ONE EN SUITE
- LIVING ROOM OPEN TO PRIVATE PATIO
- ON THE EDGE OF WINDSOR GREAT PARK
- SERVICE CHARGE £2065, COUNCIL TAX BAND D

RECEPTION HALL • SUPERB KITCHEN OPEN TO LIVING ROOM • MASTER BEDROOM WITH EN SUITE SHOWER ROOM • SECOND DOUBLE BEDROOM • BATHROOM • PRIVATE PATIO TERRACE • TWO ALLOCATED PARKING SPACES

### Description

This is a superb apartment; having been constructed to an excellent standard by CALA Homes in 2016 the property has been beautifully maintained and improved by the current owners and in our view would make an excellent home, especially having the rare benefit of its' own private patio terrace accessed directly from the living room & enjoying a bright Southerly aspect. The location is perfect too, being just a couple of minutes' stroll straight into Windsor Great Park, so overall this represents a great opportunity.