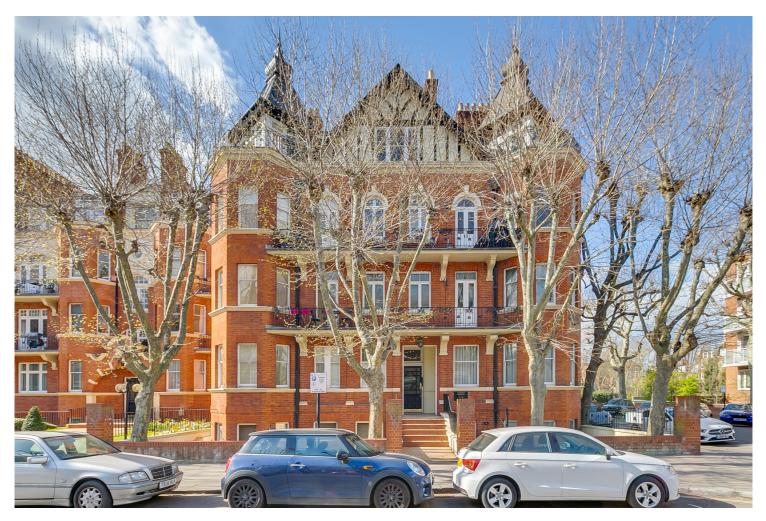

## ASHWORTH MANSIONS, W9 £875,000 PRINCIPAL AGENT Subject to contract

A well-presented, two double bedroom first floor apartment forming part of this sought-after mansion block situated in the heart of Maida Vale. This dual-aspect property benefits from plenty of natural light and good ceiling heights throughout. It offers well-proportioned accommodation, a large reception room, separate kitchen, two double bedrooms, bathroom, guest cloakroom, and use/views of beautiful communal gardens. Ashworth Mansions is an attractive red brick period mansion block, situated within walking distance of boutique shops, cafes, Paddington Recreation Ground and the underground at Maida Vale (Bakerloo line - 0.1 mile).