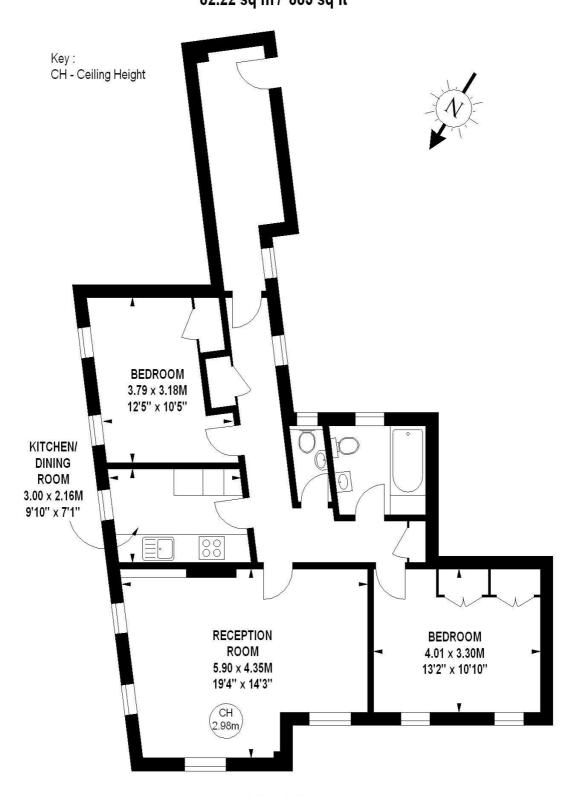

## **Ashworth Mansions, W9**

Approximate gross internal area 82.22 sq m / 885 sq ft

**First Floor** 

The floor plan is not to scale and measurements and areas shown are approximate and therefore should be used for illustrative purposes only. The plan has been prepared in accordance with the RICS code of Measuring Practice and whilst we have confidence in the information produced, it must not be relied on. If there is any aspect of particular importance, you should carry out or commission your own inspection of the property.