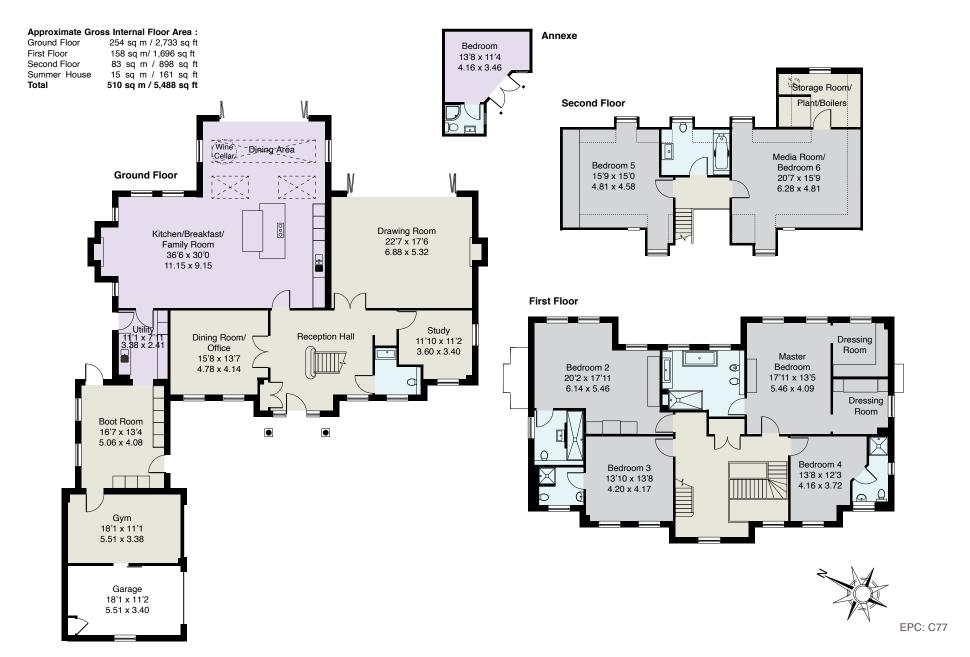

- OUTSTANDING QUALITY FAMILY HOME
- FIVE/SIX BEDROOMS FIVE BATHROOMS
- LANDSCAPED GARDENS 0.44 ACRE PLOT
- DETACHED ANNEXE SUITE
- LONDON WATERLOO FROM 42 MINS
- 10 MINUTES DRIVE TO M25 JUNCTION 13
- P EASY ACCESS TO VILLAGE & RAILWAY STATION
- AIR CONDITIONING TO 1ST & 2ND FLOORS
- HIGHLY IMPRESSIVE KITCHEN & FAMILY SPACE
- UNDERFLOOR HEATING TO GROUND & 1ST FLOOR

SPACIOUS RECEPTION HALL • CLOAKROOM • STUDY • DRAWING ROOM • DINING ROOM/OFFICE • SUPERB KITCHEN/BREAKFAST/FAMILY ROOM • WINE CELLAR • UTILITY ROOM • BOOT ROOM • MASTER BEDROOM WITH TWO DRESSING ROOMS, EN SUITE BATH & SHOWER ROOM • THREE FURTHER BEDROOM SUITES • TOP FLOOR FIFTH DOUBLE BEDROOM AND BATHROOM • MEDIA ROOM/BEDROOM SIX • ATTACHED DOUBLE WIDTH GARAGE (CURRENTLY A SINGLE GARAGE & GYM) • DETACHED ONE BEDROOM ANNEXE BEDROOM SUITE • LANDSCAPED GROUNDS

The quality and internal layout are, in our opinion, second to none and the house occupies glorious, exceptionally private landscaped grounds measuring approximately 0.44 acres in total with an East/South East aspect.