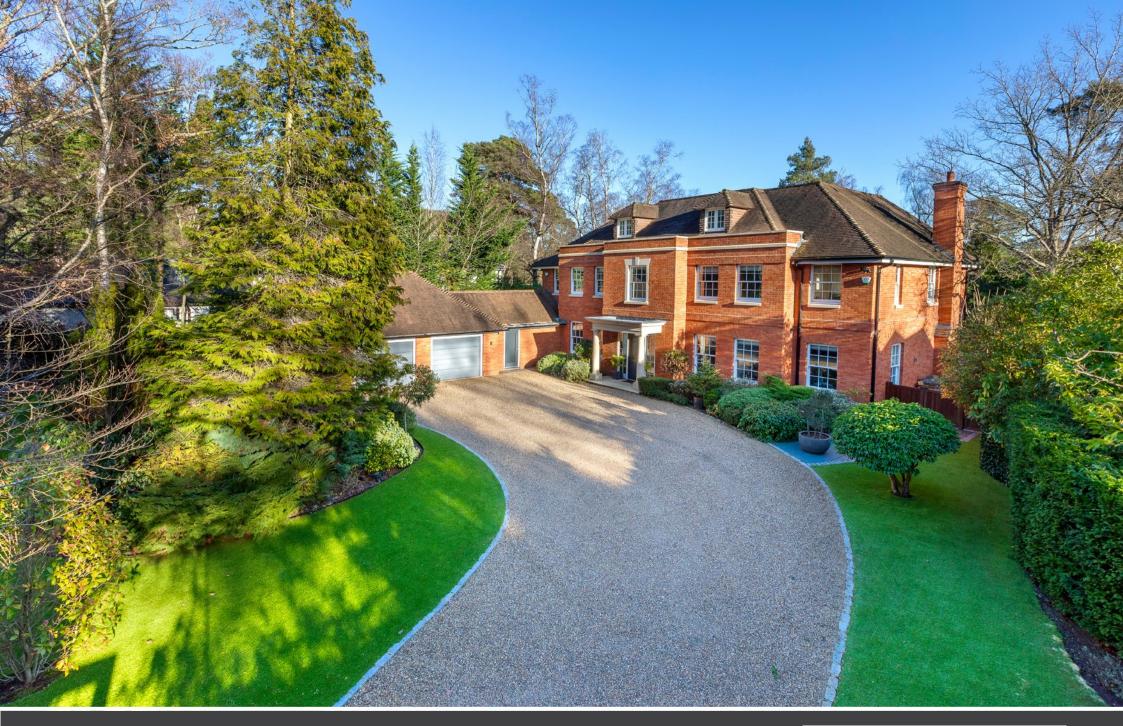

## Charnwood

9 Abbots Drive • Virginia Water • Surrey • GU25 4SE

£4,950,000 Freehold

A beautifully presented three storey family home offering spacious, well planned & contemporary living accommodation whilst enjoying landscaped private gardens approaching half an acre on the highly sought after Wentworth Estate.

## Description

Charnwood was designed and constructed in 2009 to an exacting standard throughout and the present owners have further enhanced & extended the property to create a truly outstanding home.

The quality and internal layout are, in our opinion, second to none and the house occupies glorious, exceptionally private landscaped grounds measuring approximately 0.44 acres in total with an East/South East aspect.