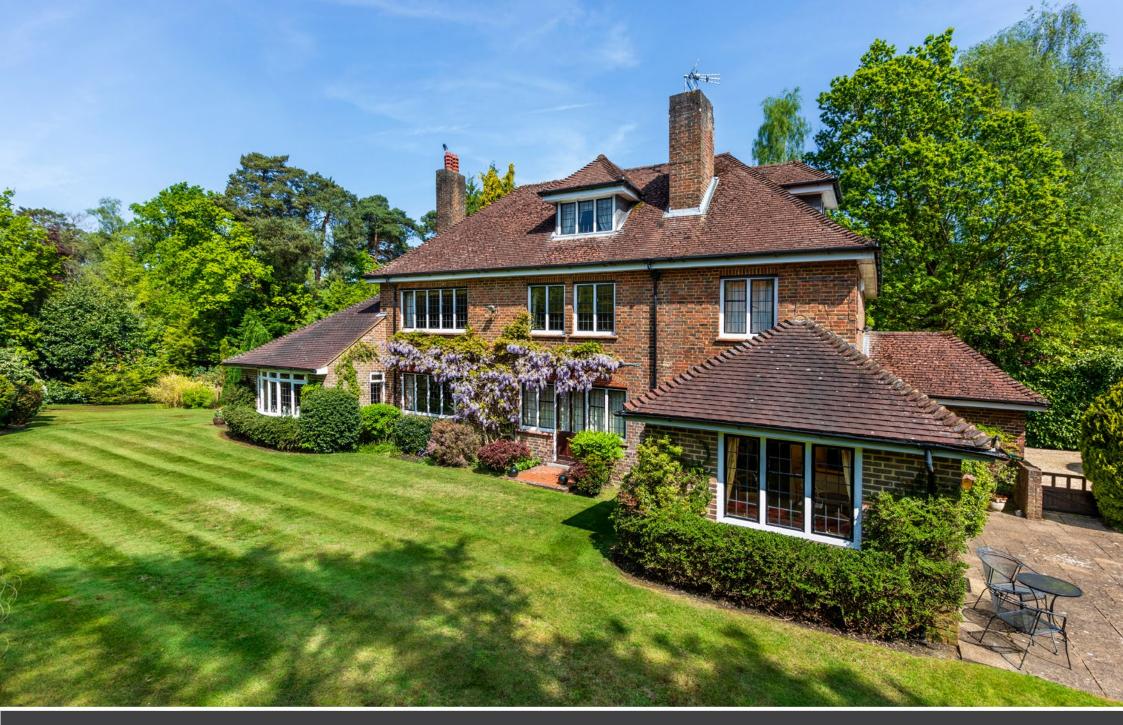

## Clytha

Coronation Road • South Ascot • Berks • SL5 9LP

£1,875,000 Freehold

A unique three storey character family home enjoying mature gardens on a wonderful private plot approaching an acre in a highly sought after location.

## **DESCRIPTION**

Clytha presents a truly excellent opportunity; whether a purchaser wishes to have a lovely character home which they can update and alter to their own specifications, or if one were searching for the ideal location to have a brand new home built within superb private grounds this property could be perfect, with gardens totalling 0.83 acres there are tremendous possibilities. In our view this property is a 'must see'.