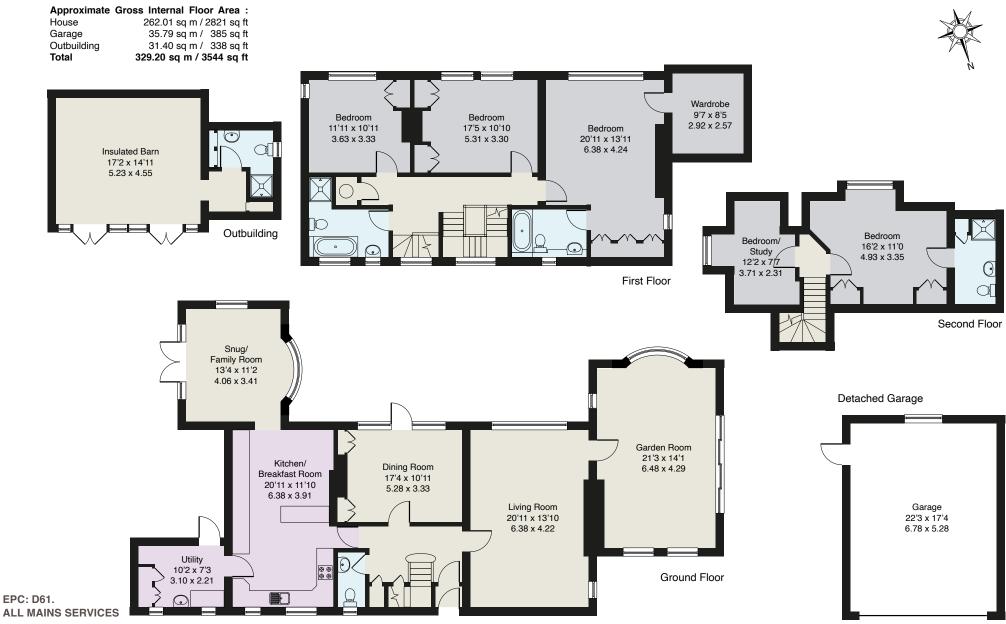

RECEPTION HALL · CLOAKROOM · DRAWING ROOM · DINING ROOM · GARDEN ROOM · KITCHEN/
BREAKFAST ROOM · FAMILY ROOM · UTILITY ROOM · MASTER BEDROOM WITH EN SUITE BATHROOM
• GUEST BEDROOM WITH EN SUITE SHOWER ROOM • THREE FURTHER BEDROOMS • FAMILY
BATHROOM • DETACHED DOUBLE GARAGE • DETACHED BARN/ANNEXE • MATURE GROUNDS