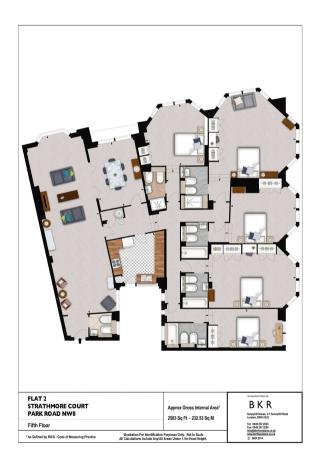

# **Description**

A fantastic five-bedroom apartment situated on the 5th floor of the prestigious Strathmore Court mansion block. It comprises a fabulously large reception area, interior designed to a very high standard with beautiful contemporary furnishings. It is the perfect social space, with an adjoining living and dining area complete with a six-seater dining table and surrounded by wonderful views of Regent's Park. The five gorgeous bedrooms provide plenty of light and space, with some of them including sofas and adjoining ensuite bathrooms for the ultimate comfort and convenience. Set within a quiet, private portered building, the apartment is pet friendly and available either furnished or unfurnished. It also benefits from a lift, an onsite building manager and a 24-hour helpline for maintenance and emergencies.