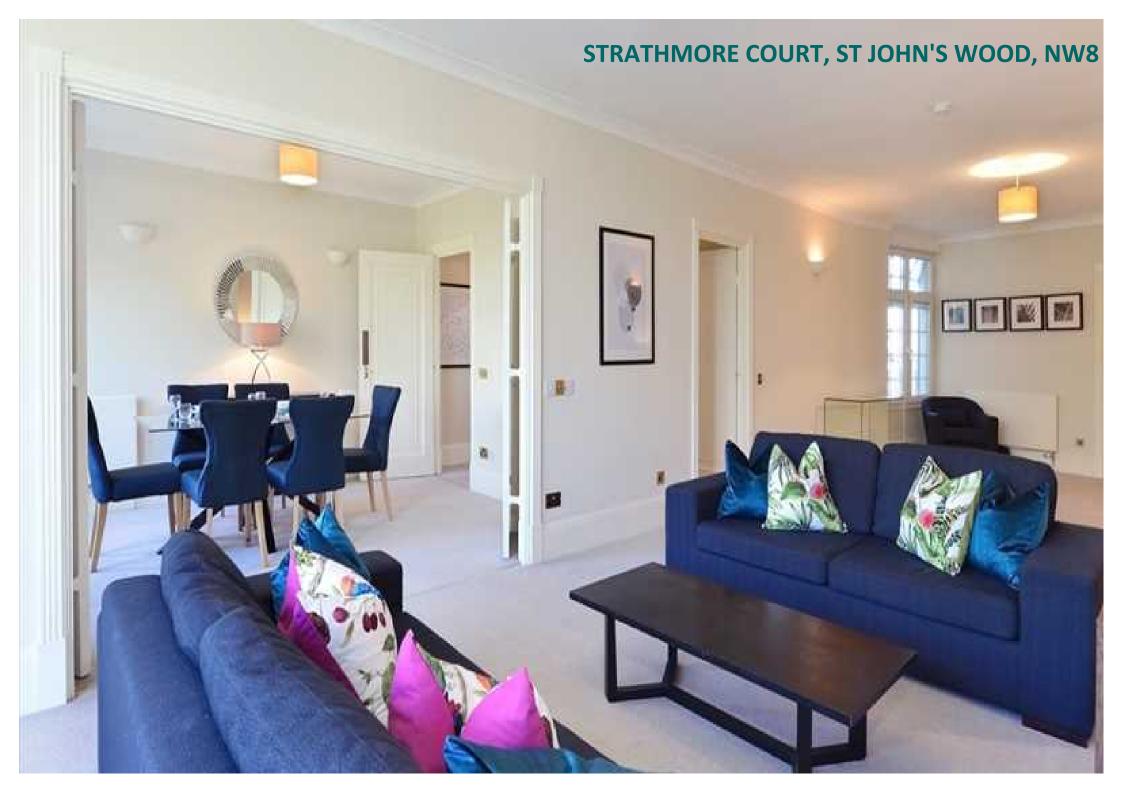

# STRATHMORE COURT, ST JOHN'S WOOD, NW8

# **Description**

A fantastic five-bedroom apartment situated on the 5th floor of the prestigious Strathmore Court mansion block. It comprises a fabulously large reception area, interior designed to a very high standard with beautiful contemporary furnishings. It is the perfect social space, with an adjoining living and dining area complete with a six-seater dining table and surrounded by wonderful views of Regent's Park. The five gorgeous bedrooms provide plenty of light and space, with some of them including sofas and adjoining ensuite bathrooms for the ultimate comfort and convenience. Set within a quiet, private portered building, the apartment is pet friendly and available either furnished or unfurnished. It also benefits from a lift, an onsite building manager and a 24-hour helpline for maintenance and emergencies.