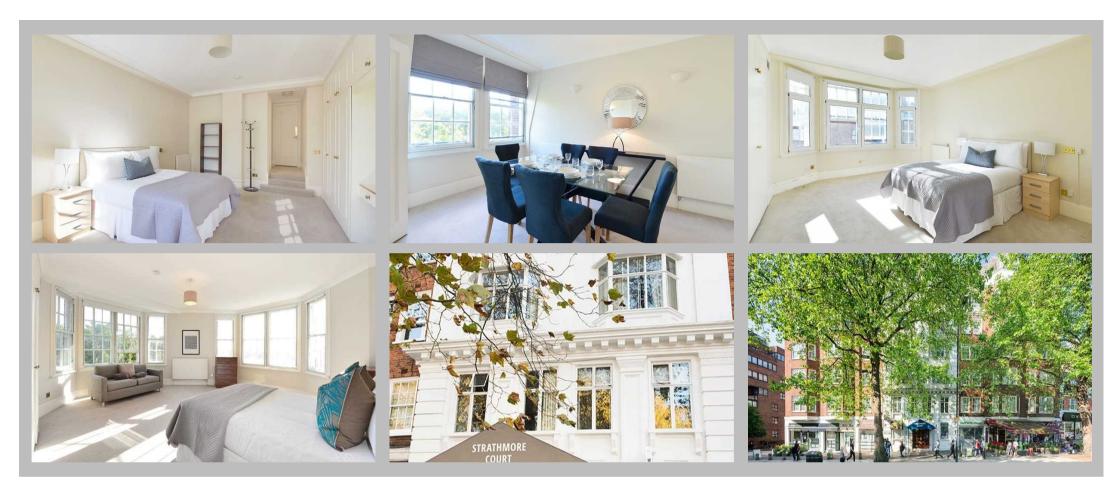

# **Description**

A fantastic five-bedroom apartment situated on the 5th floor of the prestigious Strathmore Court mansion block. It comprises a fabulously large reception area, interior designed to a very high standard with beautiful contemporary furnishings. It is the perfect social space, with an adjoining living and dining area complete with a six-seater dining table and surrounded by wonderful views of Regent's Park. The five gorgeous bedrooms provide plenty of light and space, with some of them including sofas and adjoining ensuite bathrooms for the ultimate comfort and convenience. Set within a quiet, private portered building, the apartment is pet friendly and available either furnished or unfurnished. It also benefits from a lift, an onsite building manager and a 24-hour helpline for maintenance and emergencies.