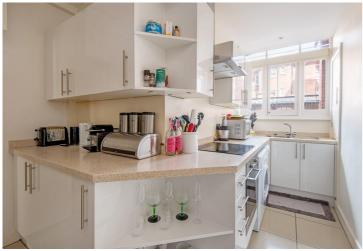

## GROVE END HOUSE, GROVE END ROAD, NW8 £500pw / £2,167pm PART FURNISHED

A well presented one bedroom apartment situated on the second floor of this purpose built building, benefitting from a communal garden and porterage. Grove End House is located within 0.5 miles of St John's Wood underground station (Jubilee line) and the abundance of shops on St John's Wood High Street.

Bedroom | Bathroom | Kitchen | Reception Room | 24 Hour Porterage | Communal Garden