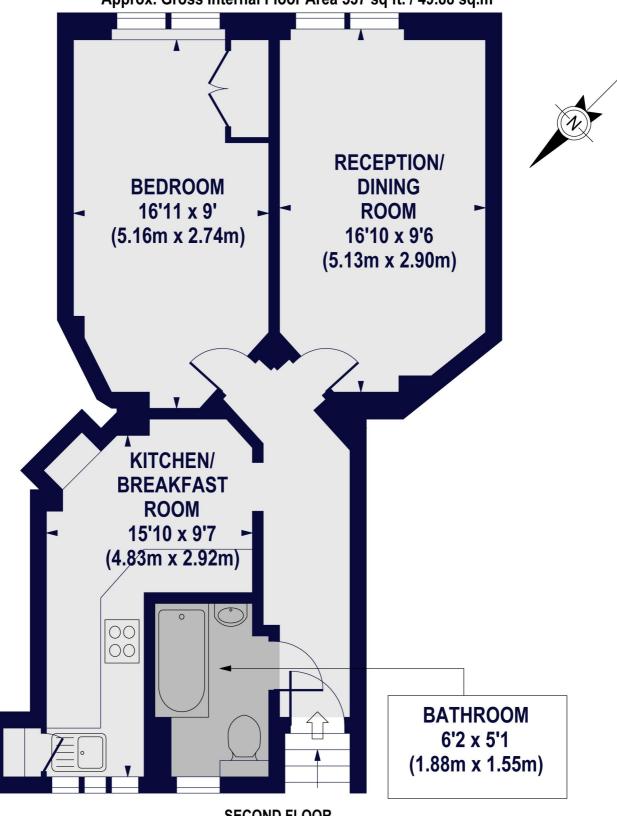

## **GROVE END HOUSE, GROVE END ROAD, NW8 9HR**

Approx. Gross Internal Floor Area 537 sq ft. / 49.88 sq.m

## **SECOND FLOOR**

For Illustration Purposes Only - Not To Scale Floor Plan by www.nogaphotostudio.com Ref: No.30827

Winkworth

NB: These particulars are not an offer or contract, nor part of one. You should not rely on statements by Winkworth in the particulars or by word of mouth or in writing "information" as being factually accurate about the property, its condition or its value. Neither Winkworth nor any joint agent has any authority to make any representations about the property, and accordingly any information given is entirely without responsibility on the part of the agents, seller(s) or lessor(s). These particulars are prepared on the basis of the information supplied by our client and are a rough guide for information only. The photographs show only certain parts of the property. We are not able to check all of the information and therefore are unable to guarantee accuracy. All interested parties are therefore advised to undertake all necessary inspections and checks that they deem appropriate. Where displayed, the square footage is taken from the floor plans, which are created by an independent supplier. These measurements are approximate and included for illustrative purposes only. The measurements may vary. Winkworth does not make any representation as to the accuracy of these measurements and you should seek to verify them for yourself. Winkworth accept no liability for any loss you may suffer if you rely on these measurements. All fixtures and fittings, whether fitted or not are deemed removable by the vendor unless stated. Any reference to alterations to, or use of, any part of the property does not mean that any necessary planning, building regulations or other consent has been obtained. Amenities and appliances have not been tested.