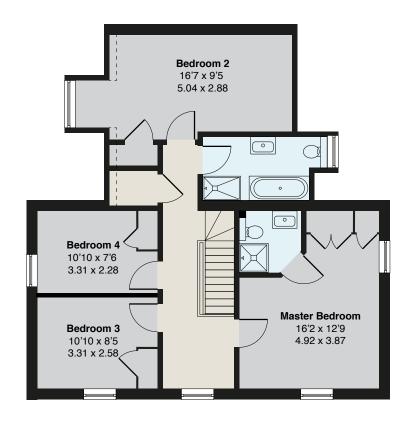

ENTRANCE HALL • CLOAKROOM • FAMILY ROOM • SITTING ROOM • STUDY • KITCHEN/
DINING ROOM • UTILITY ROOM • MASTER BEDROOM WITH EN SUITE SHOWER ROOM • THREE
FURTHER DOUBLE BEDROOMS • FAMILY BATHROOM • DRIVEWAY • GARAGE • PRIVATE GARDEN

# Approximate Gross Internal Floor Area :

Ground Floor 81.20 sq m / 874 sq ft
First Floor 72.94 sq m / 785 sq ft
Total 154.14 sq m / 1659 sq ft

**First Floor** 

EPC: D57.