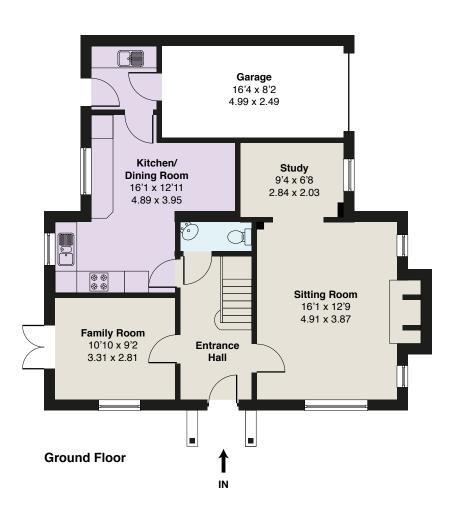

ENTRANCE HALL • CLOAKROOM • FAMILY ROOM • SITTING ROOM • STUDY • KITCHEN/
DINING ROOM • UTILITY ROOM • MASTER BEDROOM WITH EN SUITE SHOWER ROOM • THREE
FURTHER DOUBLE BEDROOMS • FAMILY BATHROOM • DRIVEWAY • GARAGE • PRIVATE GARDEN

# Approximate Gross Internal Floor Area :

Ground Floor 81.20 sq m / 874 sq ft
First Floor 72.94 sq m / 785 sq ft
Total 154.14 sq m / 1659 sq ft

**First Floor** 

EPC: D57.