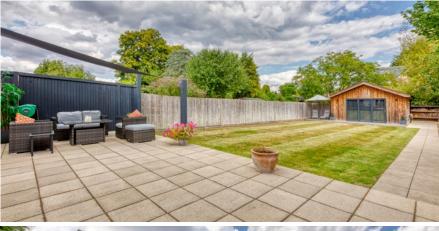

RECEPTION HALL • CLOAK/SHOWER ROOM • SITTING ROOM • STUDY • IMPRESSIVE OPEN PLAN KITCHEN/DINING/FAMILY ROOM • UTILITY ROOM • MASTER BEDROOM WITH EN SUITE SHOWER ROOM • FOUR FURTHER DOUBLE BEDROOMS • FAMILY BATHROOM • GATED DRIVEWAY • LARGE REAR GARDEN WITH DETACHED ANNEXE/GAMES ROOM/HOME OFFICE

#### Description

Applewood is an excellent home which has been greatly extended & completely renovated by the present owners to provide spacious family accommodation over three floors, with the highly impressive kitchen/dining/family room being a particular highlight; taking into account the large garden and the fantastic detached outbuilding which is ideal for use as a games room/gym/ office, the combination is a truly superb property which we strongly recommend viewing.