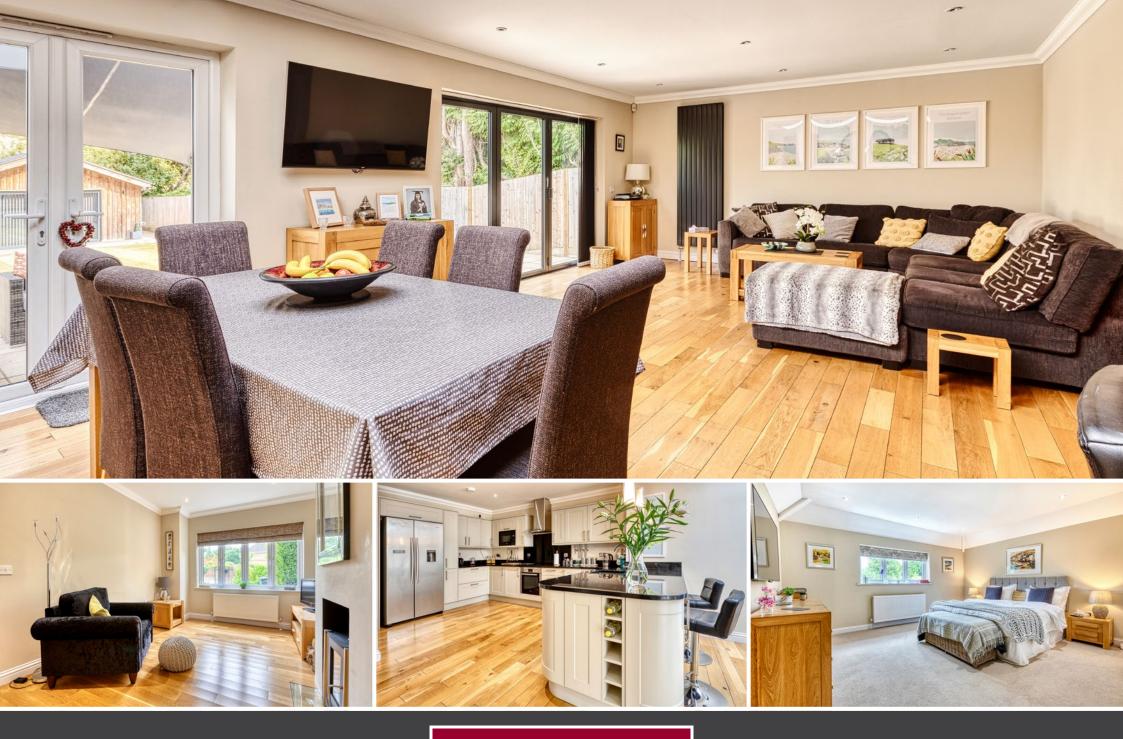

#### Description

Applewood is an excellent home which has been greatly extended & completely renovated by the present owners to provide spacious family accommodation over three floors, with the highly impressive kitchen/dining/family room being a particular highlight; taking into account the large garden and the fantastic detached outbuilding which is ideal for use as a games room/gym/ office, the combination is a truly superb property which we strongly recommend viewing.