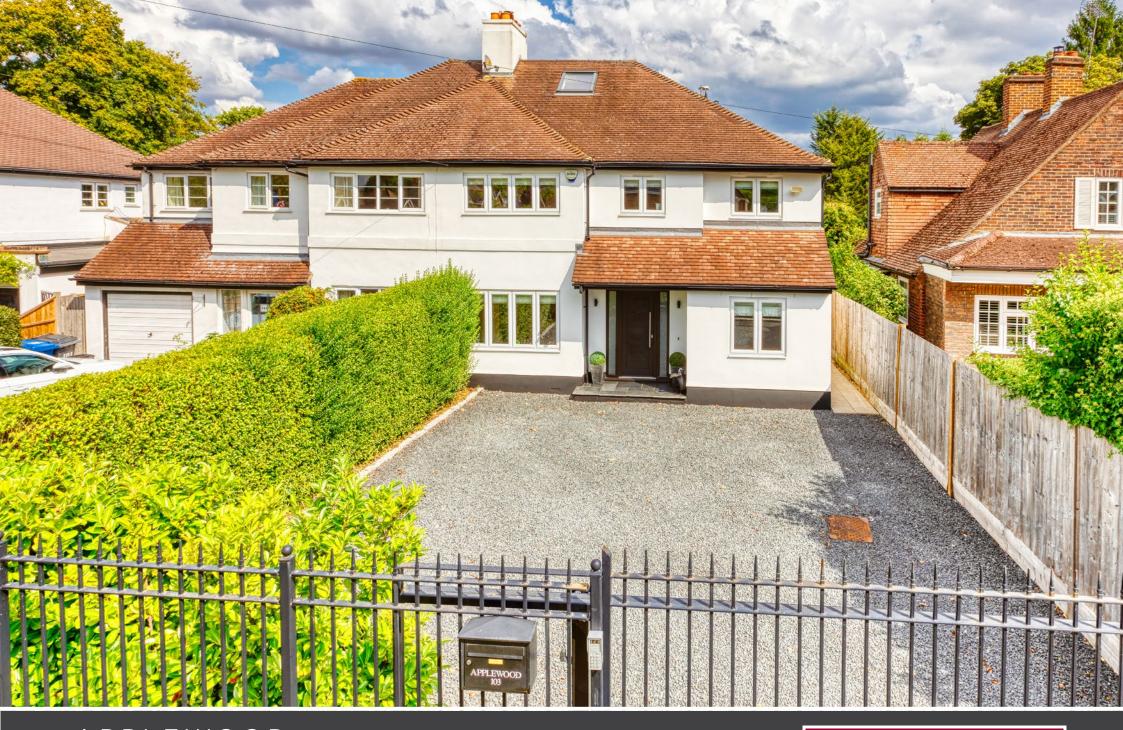

# Applewood 103 Chobham Road • Sunningdale • SL5 OHQ

### £1,095,000 Freehold

An exceptional five bedroom family home offering superb living space plus a large detached annexe/ home office, situated in the centre of Sunningdale village and available with no onward chain.

#### Description

Applewood is an excellent home which has been greatly extended & completely renovated by the present owners to provide spacious family accommodation over three floors, with the highly impressive kitchen/dining/family room being a particular highlight; taking into account the large garden and the fantastic detached outbuilding which is ideal for use as a games room/gym/ office, the combination is a truly superb property which we strongly recommend viewing.