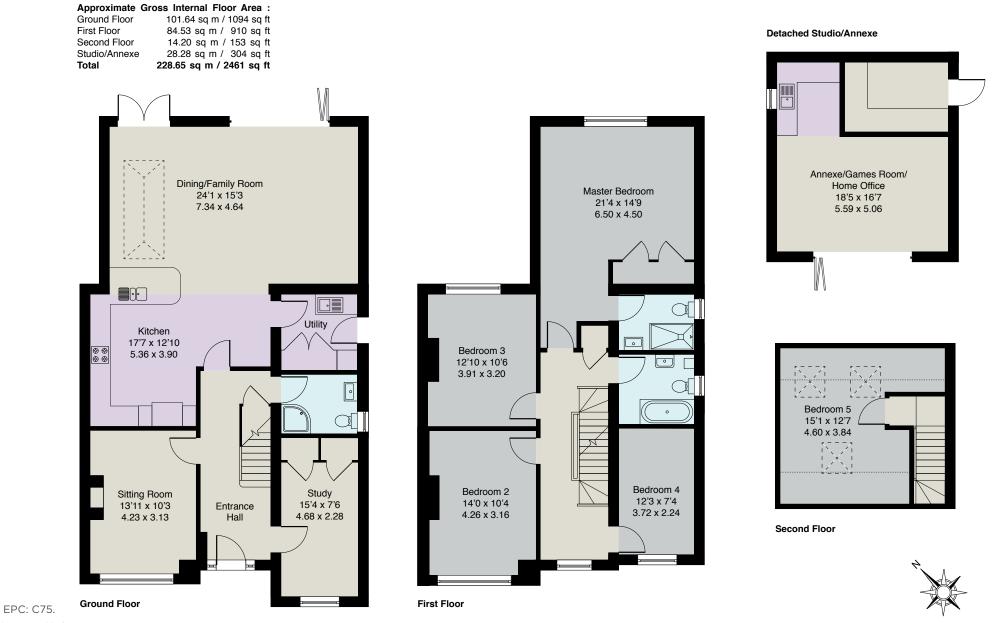

RECEPTION HALL • CLOAK/SHOWER ROOM • SITTING ROOM • STUDY • IMPRESSIVE OPEN PLAN KITCHEN/DINING/FAMILY ROOM • UTILITY ROOM • MASTER BEDROOM WITH EN SUITE SHOWER ROOM • FOUR FURTHER DOUBLE BEDROOMS • FAMILY BATHROOM • GATED DRIVEWAY • LARGE REAR GARDEN WITH DETACHED ANNEXE/GAMES ROOM/HOME OFFICE

#### Description

Applewood is an excellent home which has been greatly extended & completely renovated by the present owners to provide spacious family accommodation over three floors, with the highly impressive kitchen/dining/family room being a particular highlight; taking into account the large garden and the fantastic detached outbuilding which is ideal for use as a games room/gym/ office, the combination is a truly superb property which we strongly recommend viewing.

Ref:AB011209223 HPI ©2022 Not to Scale. Any Areas, measurements or distances given are maximum and approximate only, no decisions without checking should be made when reliant upon them.

6 STATION APPROACH, VIRGINIA WATER, SURREY GU25 4DL • sales@buckinghams.com • www.buckinghams.com