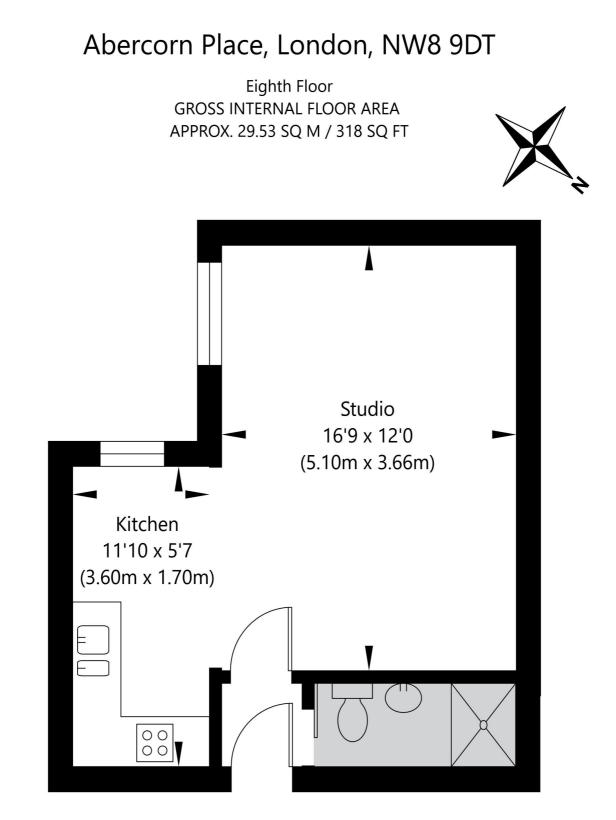

Studio Flat | Bathroom | Kitchen | Communal Landscape Gardens | Porterage | Pasenger Lift | Communal Heating & Hot Water | Leasehold - 136 Years (TBC)

Winkworth

For every step...

APPROXIMATE GROSS INTERNAL FLOOR AREA 29.53 SQ M / 318 SQ FT THIS FLOOR PLAN IS FOR ILLUSTRATIVE PURPOSES ONLY AND SHOULD BE USED FOR THIS PURPOSE BY PROSPECTIVE APPLICANTS AS ITS NOT TO SCALE.