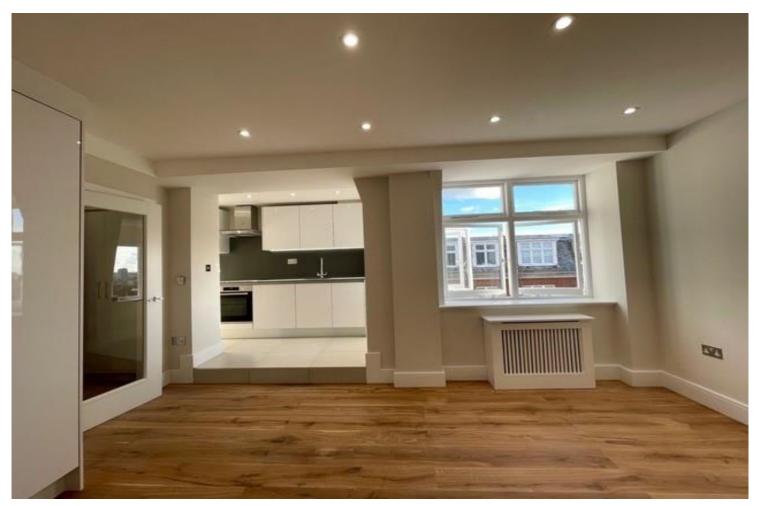

## ABERCORN PLACE, NW8 £395,000 SOLE AGENT Subject to contract

A well-presented studio flat located on the eighth floor of this attractive purpose built block which benefits from porterage, communal garden and communal heating and hot water. Almost equal distance from both St John's Wood (Jubilee line) and Maida Vale (Bakerloo line) stations you have the choice of flexible transport links. The owner is in the process of a lease extension, so will have a total in excess of 136 years (TBC).

Studio Flat | Bathroom | Kitchen | Communal Landscape Gardens | Porterage | Pasenger Lift | Communal Heating & Hot Water | Leasehold - 136 Years (TBC)

Winkworth

For every step...

APPROXIMATE GROSS INTERNAL FLOOR AREA 29.53 SQ M / 318 SQ FT THIS FLOOR PLAN IS FOR ILLUSTRATIVE PURPOSES ONLY AND SHOULD BE USED FOR THIS PURPOSE BY PROSPECTIVE APPLICANTS AS ITS NOT TO SCALE.