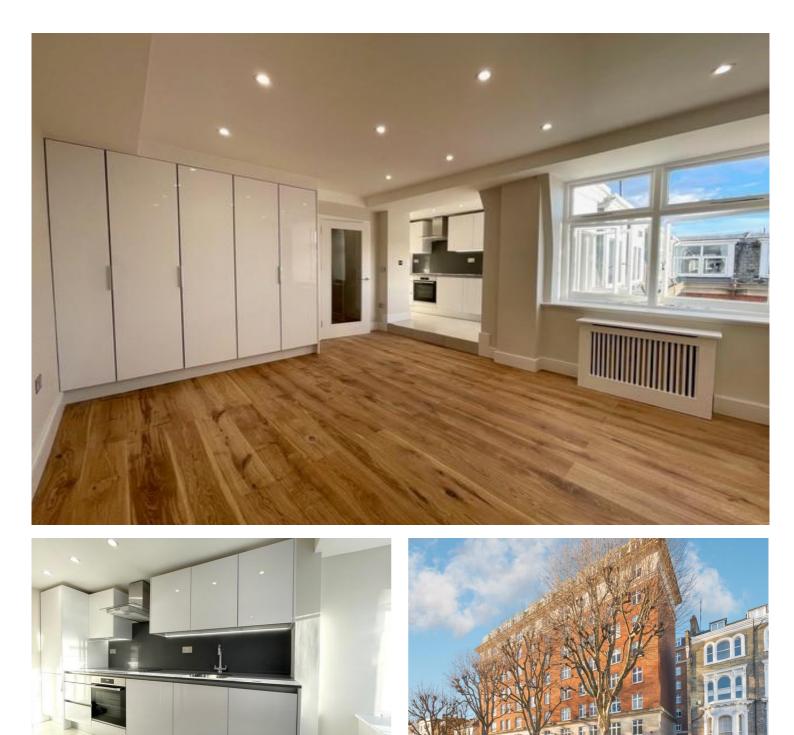

## ABERCORN PLACE, NW8 £395,000 SOLE AGENT Subject to contract

A well-presented studio flat located on the eighth floor of this attractive purpose built block which benefits from porterage, communal garden and communal heating and hot water. Almost equal distance from both St John's Wood (Jubilee line) and Maida Vale (Bakerloo line) stations you have the choice of flexible transport links. The owner is in the process of a lease extension, so will have a total in excess of 136 years (TBC).

Studio Flat | Bathroom | Kitchen | Communal Landscape Gardens | Porterage | Pasenger Lift | Communal Heating & Hot Water | Leasehold - 136 Years (TBC)

Winkworth

For every step...

APPROXIMATE GROSS INTERNAL FLOOR AREA 29.53 SQ M / 318 SQ FT THIS FLOOR PLAN IS FOR ILLUSTRATIVE PURPOSES ONLY AND SHOULD BE USED FOR THIS PURPOSE BY PROSPECTIVE APPLICANTS AS ITS NOT TO SCALE.