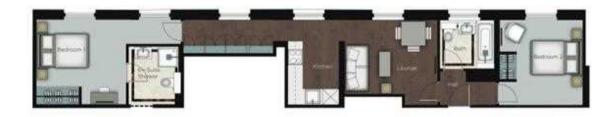

# **Key Features**

- Elegant two-bedroom apartment
- Open-plan kitchen fitted with high spec Miele appliances
- Luxurious marble bathrooms and bespoke furnishings
- Direct access to beautiful residential gardens
- Close to local amenities within Bayswater

## Description

An elegant two-bedroom apartment situated on the 4th floor of a classic Grade II listed building. It has recently been refurbished to an incredibly high standard, whilst retaining its original features and bespoke furnishings. The apartment boasts direct access to the beautiful Kensington Gardens Square, a peaceful communal garden offering an escape from busy central London beneath a canopy of trees. It is pet friendly and newly modernised, creating a comfortable yet attractive living space. It is comprised of an interior designed open-plan kitchen, fully fitted with high quality Miele appliances, and the luxurious bedrooms feature custom built-in wardrobes. The bathrooms, including one ensuite, are made from beautiful polished marble combined with a classic wood finish for a timeless feel. The building benefits from a lift service and a laundry room, as well as 24-hour maintenance help and security for residents.