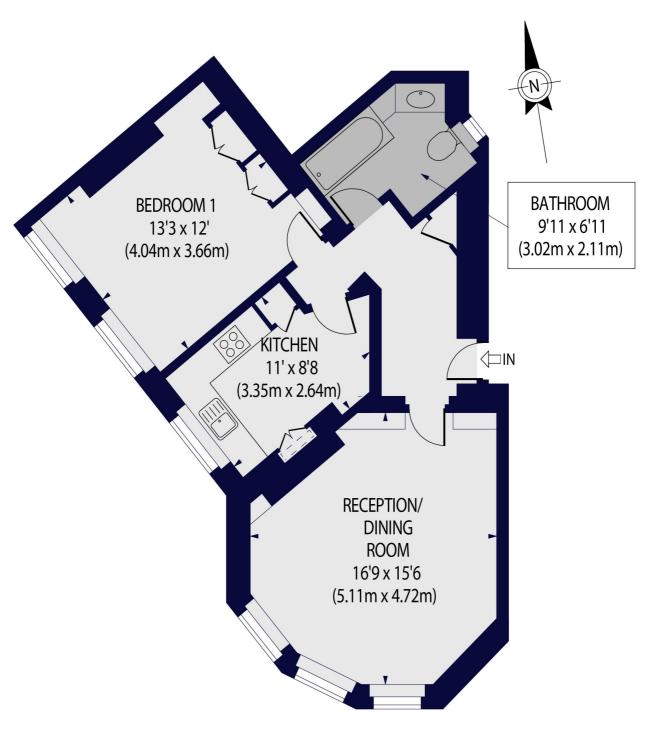

## LAUDERDALE MANSIONS, W9 1NF

Approx. Gross Internal Floor Area 638 sq ft. / 59 sq.m

LOWER GROUND FLOOR

For Illustration Purposes Only - Not To Scale Floor Plan by www.nogaphotostudio.com Ref: No.44309 This floor plan should be used as a general outline for guidance only. Any intending purchaser or lessee should satisfy themselves by inspection, searches, enquiries and full survey as to the correctness of each statement. Any areas, measurements or distances quoted are approximate and should not be used to value a property or be the basis of any sale or let.