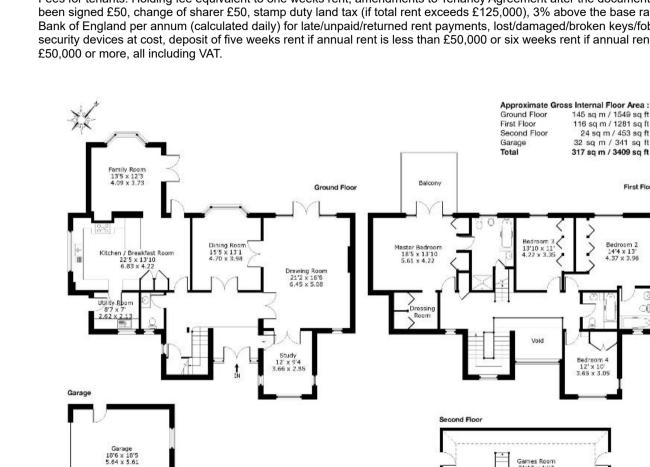

## **BUCKINGHAMS**

First Floor

Bedroom 2

Games Room 31'10 x 14'3 9.7 x 4.34

Fees for tenants: Holding fee equivalent to one weeks rent, amendments to Tenancy Agreement after the document has been signed £50, change of sharer £50, stamp duty land tax (if total rent exceeds £125,000), 3% above the base rate of Bank of England per annum (calculated daily) for late/unpaid/returned rent payments, lost/damaged/broken keys/fobs or security devices at cost, deposit of five weeks rent if annual rent is less than £50,000 or six weeks rent if annual rent is