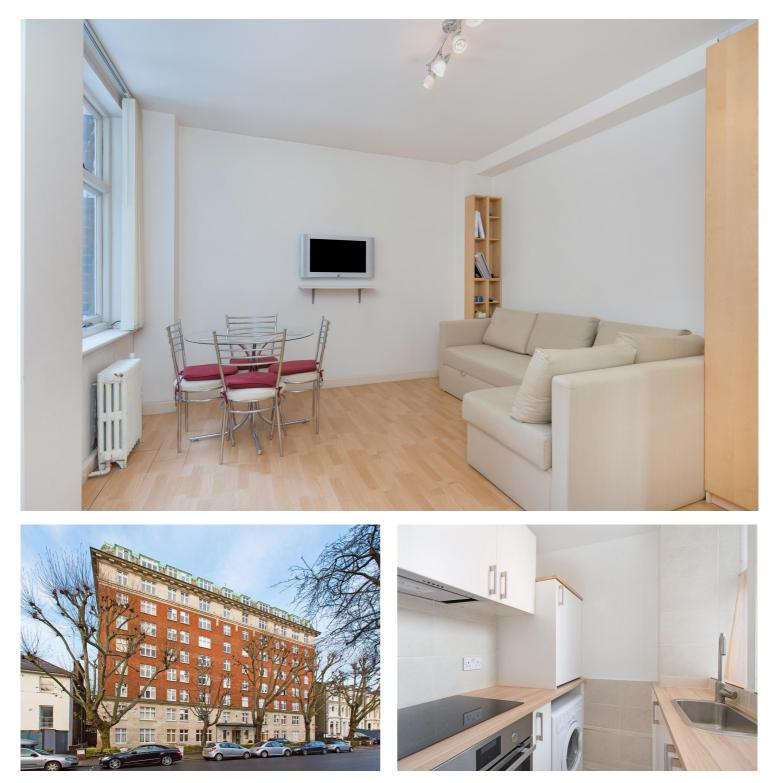

## ABERCORN PLACE, NW8 £350pw / £1,517pm FURNISHED

A well presented studio apartment situated on the first floor of this portered purpose built block, the flat also benfits from a lift, communal garden, communal heating and hot water and is ideally located for the amenities of St John's Wood High Street and Tube Station.

Almost equal distance from both St John's Wood (Jubilee line) and Maida Vale (Bakerloo line) stations you have the choice of flexible transport links.

Studio | Kitchen | Bathroom | Communal Garden | Porterage | Passenger Lift | Entrance Phone