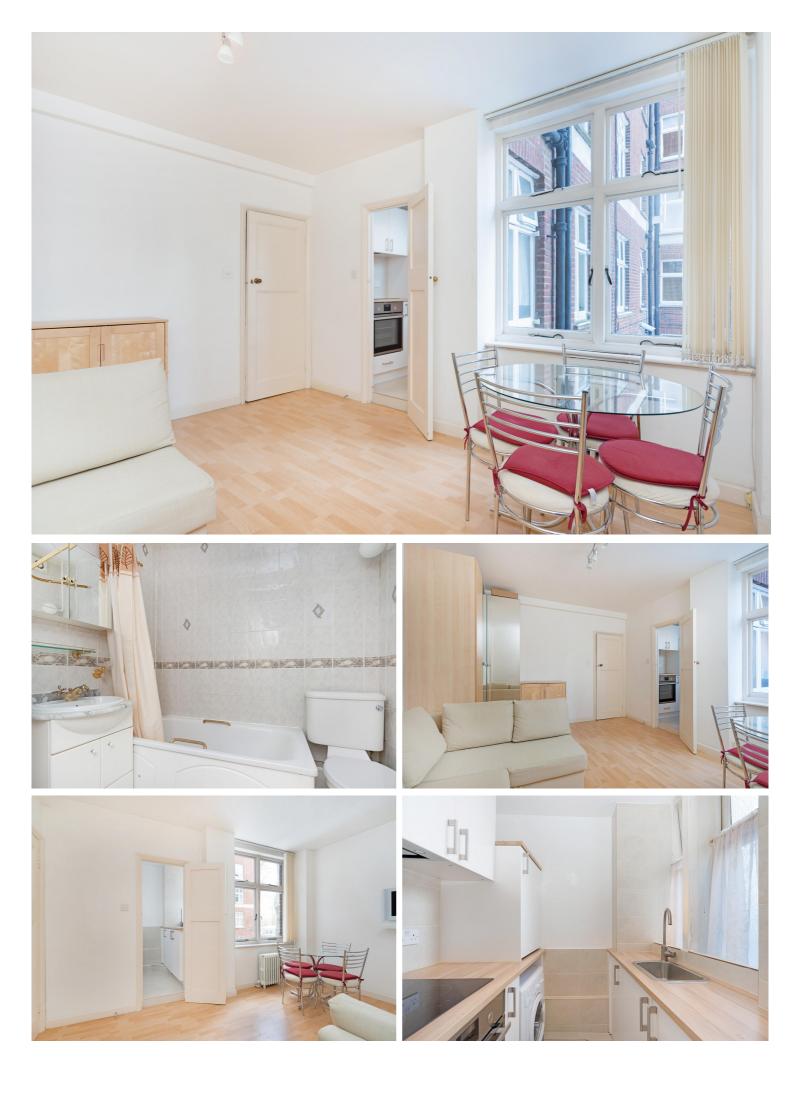

## ABERCORN PLACE, NW8 £350pw / £1,517pm FURNISHED

A well presented studio apartment situated on the first floor of this portered purpose built block, the flat also benfits from a lift, communal garden, communal heating and hot water and is ideally located for the amenities of St John's Wood High Street and Tube Station.

Almost equal distance from both St John's Wood (Jubilee line) and Maida Vale (Bakerloo line) stations you have the choice of flexible transport links.

Studio | Kitchen | Bathroom | Communal Garden | Porterage | Passenger Lift | Entrance Phone