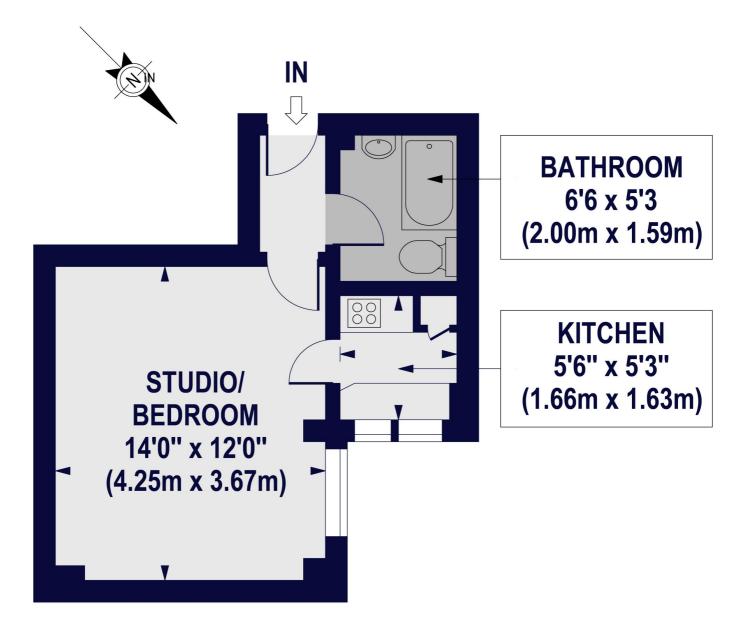

winkworth.co.uk/st-johns-wood

For every step...

ABERCORN PLACE, NW8 9DS Approx. Gross Internal Floor Area 264 sq ft. / 24.55 sq.m

## **FIRST FLOOR**

For Illustration Purposes Only - Not To Scale Floor Plan by www.nogaphotostudio.com Ref. No.36394 This floor plan should be used as a general outline for guidance only. Any intending purchaser or lessee should satisfy themselves by inspection, searches, enquinise and full survey as to the correctness of each statement. Any areas, measurements or distances quoted are approximate and should not be used to value a property or be the basis of any sale or let.