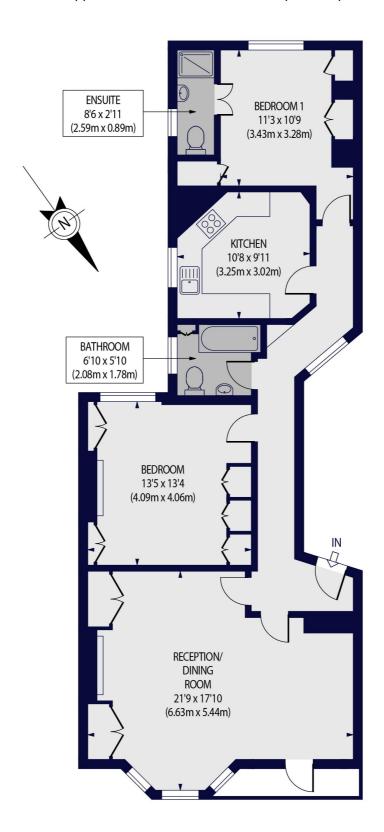

## **CASTELLAIN MANSIONS**

Approx. Gross Internal Floor Area 963 sq ft. / 89 sq.m

FIRST FLOOR

For Illustration Purposes Only - Not To Scale Floor Plan by www.nogaphotostudio.com Ref: No.48319 This floor plan should be used as a general outline for guidance only. Any intending purchaser or lessee should satisfy themselves by inspection, searches, enquiries and full survey as to the correctness of each statement. Any areas, measurements or distances quoted are approximate and should not be used to value a property or be the basis of any sale or let.