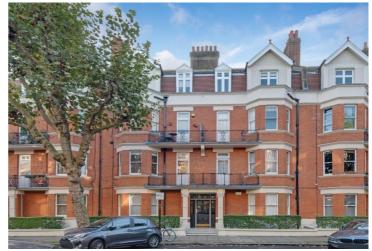

## CASTELLAIN MANSIONS, W9 £825pw / £3,575pm UNFURNISHED

A beautifully presented first floor flat in this red brick mansion block. The property benefits from wood floors throughout and a wonderful double reception with a balcony. Castellain Mansions is well-situated for the local shopping facilities on Castellain Road and is located 0.3 miles from Maida Vale Underground Station (Bakerloo line) and 0.4 miles from Warwick Avenue Underground Station (Bakerloo line).