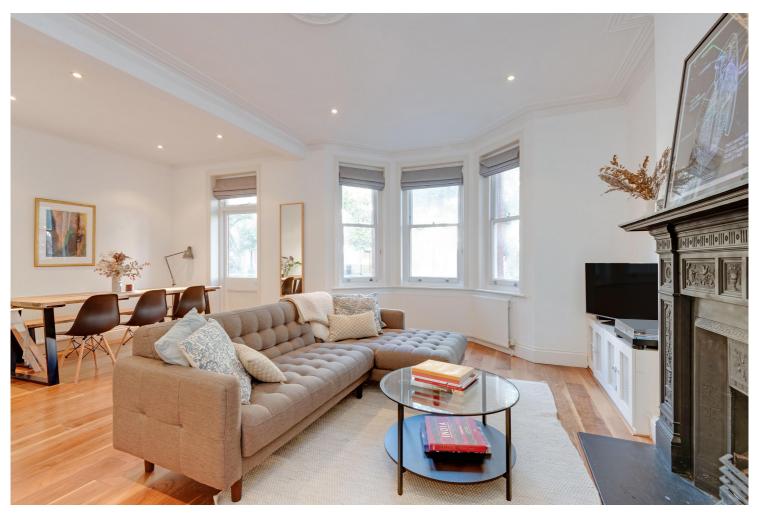

## CASTELLAIN MANSIONS, W9 £825pw / £3,575pm UNFURNISHED

A beautifully presented first floor flat in this red brick mansion block. The property benefits from wood floors throughout and a wonderful double reception with a balcony. Castellain Mansions is well-situated for the local shopping facilities on Castellain Road and is located 0.3 miles from Maida Vale Underground Station (Bakerloo line) and 0.4 miles from Warwick Avenue Underground Station (Bakerloo line).

Two Bedrooms | En Suite Shower Room | Bathroom | Open Plan Reception/Dining Room | Kitchen | Balcony | Communal Gardens