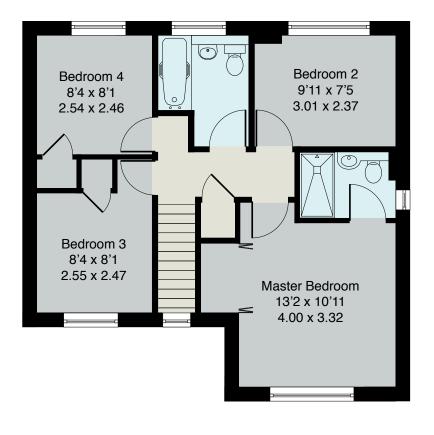

RECEPTION HALL • CLOAKROOM • DRAWING ROOM • DINING ROOM • KITCHEN • UTILITY ROOM • MASTER BEDROOM WITH EN SUITE SHOWER ROOM • THREE FURTHER BEDROOMS • FAMILY BATHROOM • DRIVEWAY TO SINGLE GARAGE • REAR GARDEN WITH DISTANT VIEWS

## Approximate Gross Internal Floor Area:

Ground Floor 60 sq m / 649 sq ft 50 sq m / 542 sq ft First Floor 110 sq m / 1191 sq ft Total