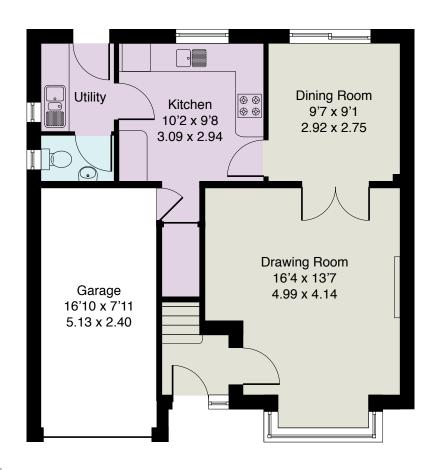

RECEPTION HALL • CLOAKROOM • DRAWING ROOM • DINING ROOM • KITCHEN • UTILITY ROOM • MASTER BEDROOM WITH EN SUITE SHOWER ROOM • THREE FURTHER BEDROOMS • FAMILY BATHROOM • DRIVEWAY TO SINGLE GARAGE • REAR GARDEN WITH DISTANT VIEWS

## Approximate Gross Internal Floor Area:

Ground Floor 60 sq m / 649 sq ft 50 sq m / 542 sq ft First Floor 110 sq m / 1191 sq ft Total