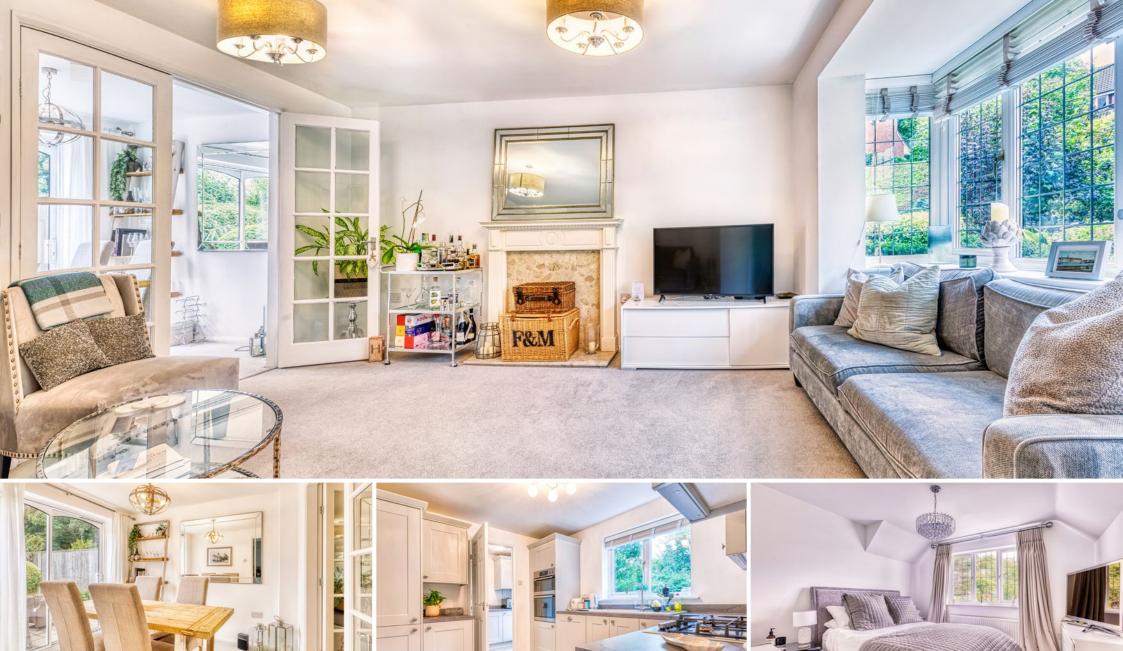

# 2 Lambly Hill

Virginia Water • Surrey • GU25 4BF

£745,000 Freehold

An excellently presented detached family home enjoying a bright Southerly facing rear garden in a sought after road, within easy reach of village centre facilities.

## Description

2 Lambly Hill has been upgraded by the current owners to provide a lovely family home in superb order throughout which one can move straight into and love, yet still offers purchasers the option for alteration/extension in the future if required; this property is also available for sale with no onward chain.