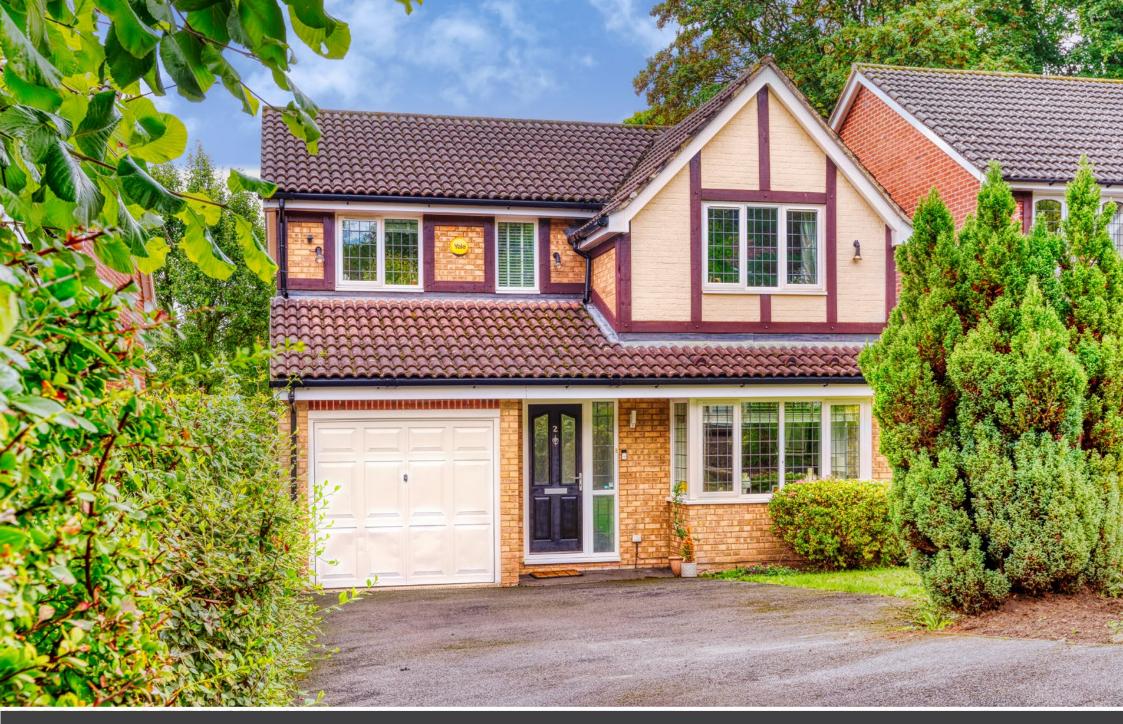

# 2 Lambly Hill

Virginia Water • Surrey • GU25 4BF

£745,000 Freehold

An excellently presented detached family home enjoying a bright Southerly facing rear garden in a sought after road, within easy reach of village centre facilities.

- LOVELY DETACHED FAMILY HOME
- LONDON WATERLOO FROM 43 MINS
- FOUR BEDROOMS, MASTER EN SUITE
- POTENTIAL FOR ALTERATION/EXTENSION
- SOUTHERLY FACING PRIVATE REAR GARDEN
- LARGE DRIVEWAY TO SINGLE GARAGE
- EASY ACCESS TO SHOPS/RESTAURANTS/STATION
  - COUNCIL TAX BAND F

## Description

2 Lambly Hill has been upgraded by the current owners to provide a lovely family home in superb order throughout which one can move straight into and love, yet still offers purchasers the option for alteration/extension in the future if required; this property is also available for sale with no onward chain.