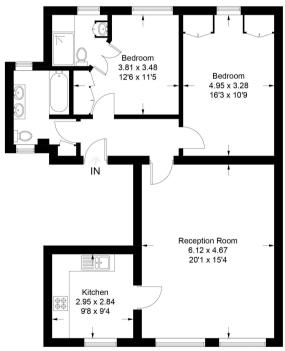

Lettings (Membership No. D00776) and Client Money Protect (Membership No. CMP003231).

Approximate Gross Internal Area = 82 sq m / 888 sq ft

Illustration for identification purposes only, measurements are approximate, not to scale.