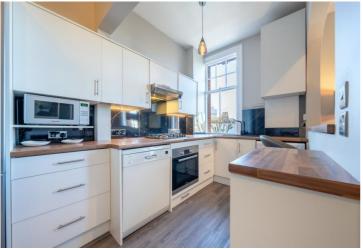

## WARRINGTON CRESCENT, W9 £795pw / £3,445pm FURNISHED

A recently refurbished and bright two bedroom second floor flat in a Victorian red brick conversion with views over the residents-only communal gardens. Warrington Crescent is ideally situated for the shops and cafes in Clifton Road (0.3 miles), the Regents Canal (0.4 miles), Warwick Avenue and Maida Vale Underground Stations (Bakerloo line - 0.3 miles).

Two Bedrooms | Bathroom | Bright Reception Room | Kitchen | Furnished | Communal Gardens