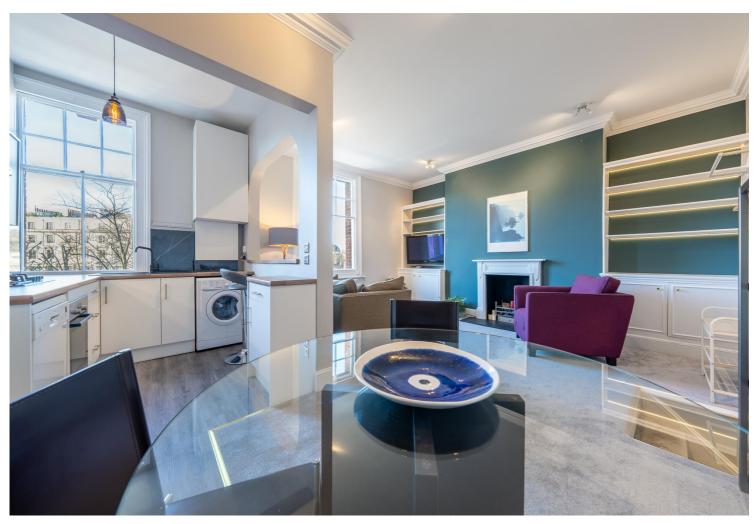

## WARRINGTON CRESCENT, W9 £795pw / £3,445pm FURNISHED

A recently refurbished and bright two bedroom second floor flat in a Victorian red brick conversion with views over the residents-only communal gardens. Warrington Crescent is ideally situated for the shops and cafes in Clifton Road (0.3 miles), the Regents Canal (0.4 miles), Warwick Avenue and Maida Vale Underground Stations (Bakerloo line - 0.3 miles).

Two Bedrooms | Bathroom | Bright Reception Room | Kitchen | Furnished | Communal Gardens