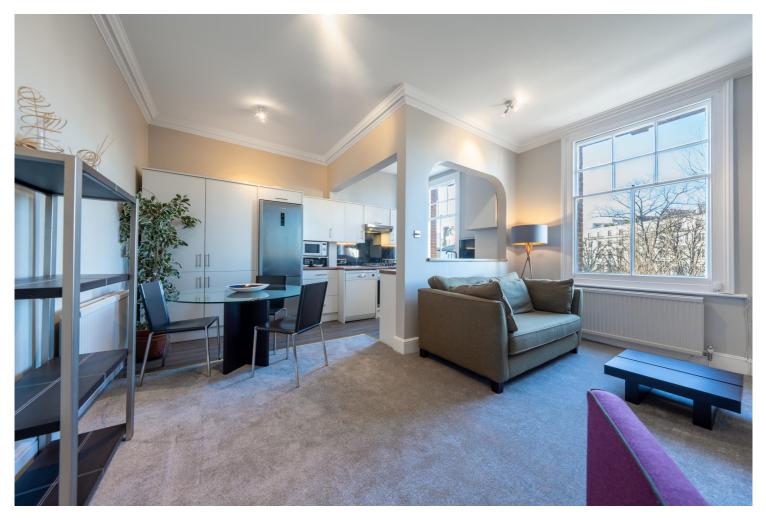

## WARRINGTON CRESCENT, W9 £795pw / £3,445pm FURNISHED

A recently refurbished and bright two bedroom second floor flat in a Victorian red brick conversion with views over the residents-only communal gardens. Warrington Crescent is ideally situated for the shops and cafes in Clifton Road (0.3 miles), the Regents Canal (0.4 miles), Warwick Avenue and Maida Vale Underground Stations (Bakerloo line - 0.3 miles).

Two Bedrooms | Bathroom | Bright Reception Room | Kitchen | Furnished | Communal Gardens