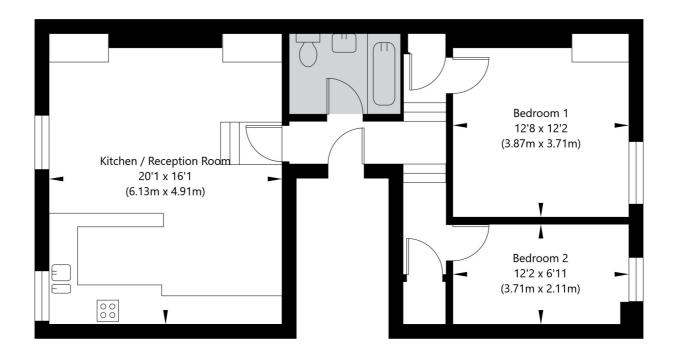

## Warrington Cresent, London W9 1EH

Second Floor GROSS INTERNAL FLOOR AREA APPROX. 66.29 SQ M / 714 SQ FT

APPROXIMATE GROSS INTERNAL FLOOR AREA 66.29 SQ M / 714 SQ FT
THIS FLOOR PLAN IS FOR ILLUSTRATIVE PURPOSES ONLY AND
SHOULD BE USED FOR THIS PURPOSE BY PROSPECTIVE APPLICANTS AS ITS NOT TO SCALE.