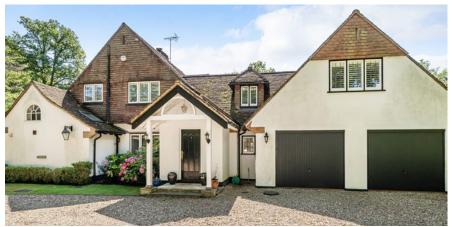

## **Poppins**

Spring Woods • Virginia Water • Surrey • GU25 4PW

£2,500,000 Freehold

A truly unique character home enjoying a private, mature plot in excess of a third of an acre in an exceptional location on the main island of the Wentworth Estate.

## Description

This property is a fantastic proposition and presents a wonderful opportunity not to be missed; enjoying an excellent location on the main island of the Wentworth Estate yet within walking distance of Virginia Water village centre, Poppins is a lovely character family home set on a private plot with South facing, mature gardens. In our view the combination of character, location and surroundings is a 'must see'.