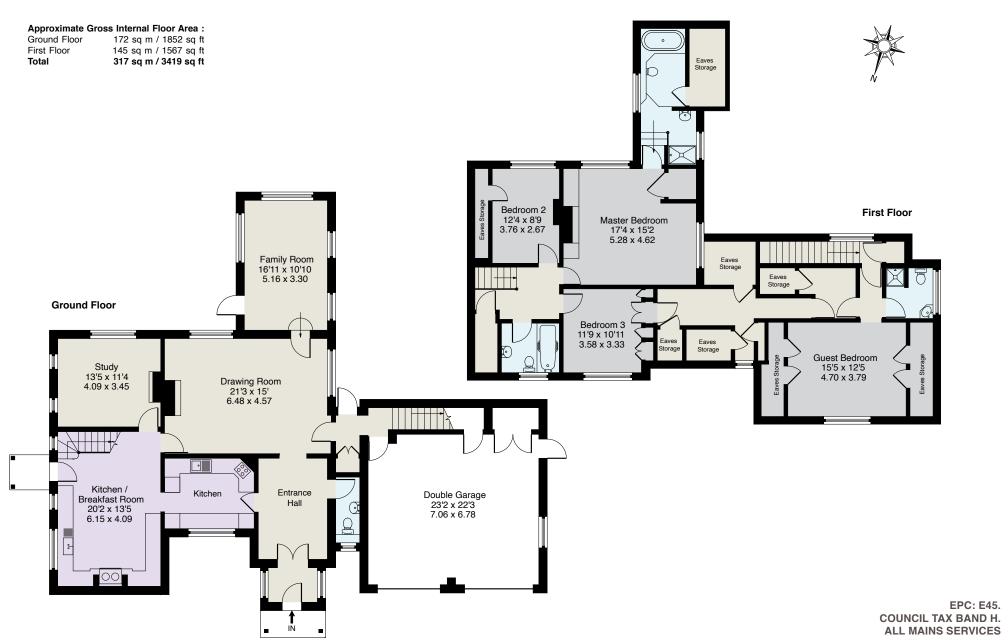

RECEPTION HALL · CLOAKROOM · DRAWING ROOM · FAMILY ROOM · STUDY · KITCHEN/
BREAKFAST ROOM · 2ND KITCHEN · MASTER BEDROOM WITH EN SUITE BATH & SHOWER
ROOM · GUEST BEDROOM WITH EN SUITE SHOWER ROOM · TWO FURTHER DOUBLE
BEDROOMS · FAMILY BATHROOM · DRIVEWAY TO DOUBLE GARAGE · LOVELY GARDENS