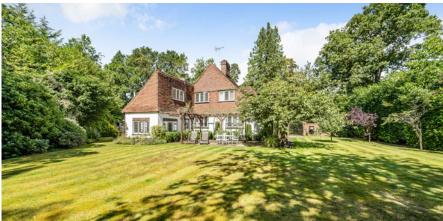

- LOVELY CHARACTER FAMILY HOME
- FOUR BEDROOMS, TWO EN SUITE
- MATURE PLOT MEASURING 0.38 ACRES
- SUPERB WENTWORTH ESTATE LOCATION
- THREE RECEPTION ROOMS
- PRIVATE, SOUTH FACING REAR GARDEN
- WALKING DISTANCE TO VILLAGE CENTRE & RAIL STATION
- LONDON WATERLOO FROM 42 MINS

## Description

This property is a fantastic proposition and presents a wonderful opportunity not to be missed; enjoying an excellent location on the main island of the Wentworth Estate yet within walking distance of Virginia Water village centre, Poppins is a lovely character family home set on a private plot with South facing, mature gardens. In our view the combination of character, location and surroundings is a 'must see'.