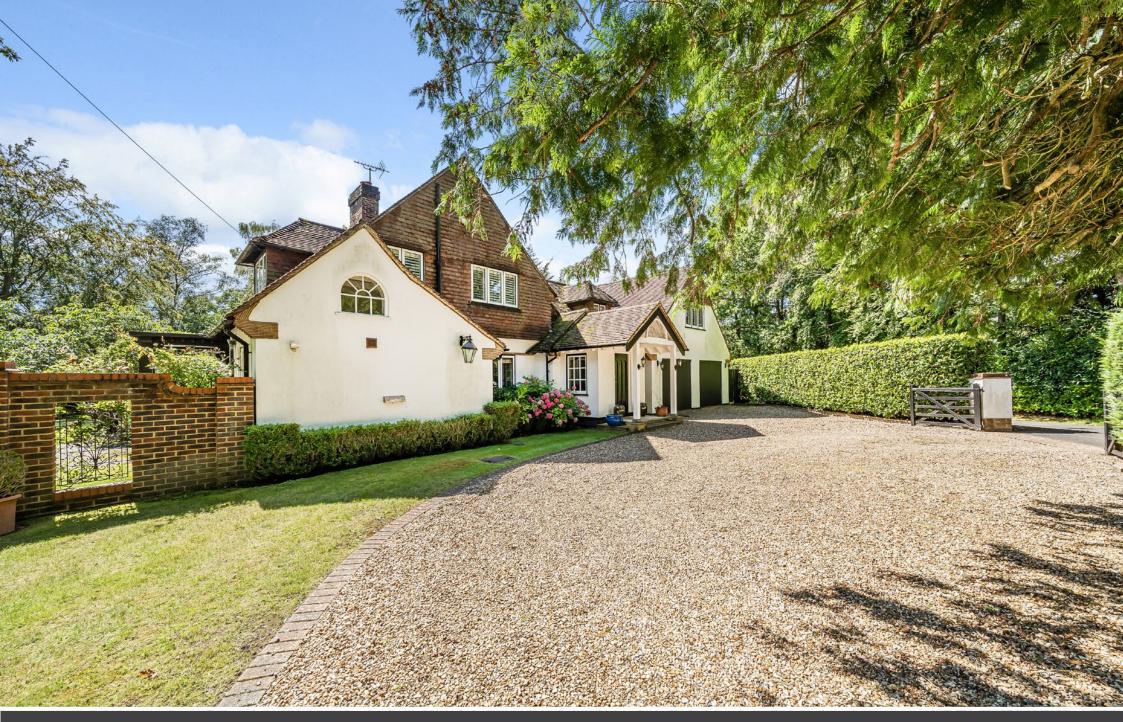

## **Poppins**

Spring Woods • Virginia Water • Surrey • GU25 4PW

£2,500,000 Freehold

A truly unique character home enjoying a private, mature plot in excess of a third of an acre in an exceptional location on the main island of the Wentworth Estate.

## Description

This property is a fantastic proposition and presents a wonderful opportunity not to be missed; enjoying an excellent location on the main island of the Wentworth Estate yet within walking distance of Virginia Water village centre, Poppins is a lovely character family home set on a private plot with South facing, mature gardens. In our view the combination of character, location and surroundings is a 'must see'.