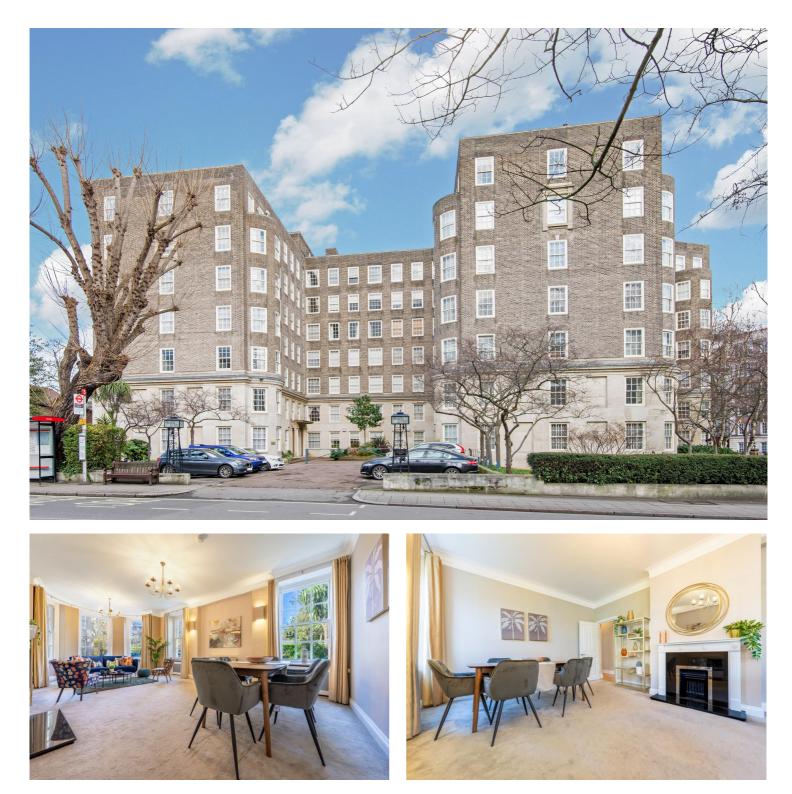

## SOUTH LODGE, CIRCUS ROAD, NW8 9ER £1,495pw / £6,478pm FURNISHED OR UNFUR

This wonderful and bright four bedroom apartment could be your perfect home! Set on the ground floor of this elegant building, the property benefits from two en-suite facilities as well as additional bathroom/cloak room. South Lodge enjoys 24-hour porterage, a passenger lift, lovely communal gardens and is ideally located within 0.4 miles of the chic cafes and restaurants of St John's Wood High Street. The closest underground station is St John's Wood (Jubilee line).

Available Immediately | Four Bedrooms | Two en-suites | Two family bathrooms | Open Plan Reception/Dining Room | Kitchen/Breakfast Room | Communal Garden | 24-Hour Porterage | Passenger Lift | Communal Heating & Hot Water | Video Entrance Phone | Parking