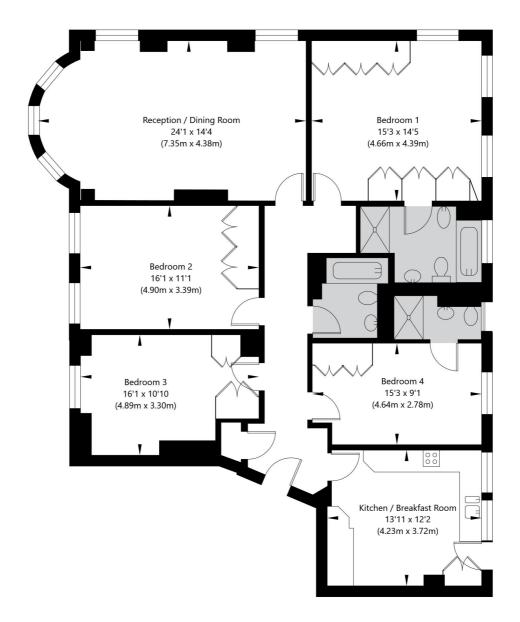

## South Lodge, Circus Road, London NW8 9ER

Ground Floor GROSS INTERNAL FLOOR AREA APPROX. 144.69 SQ M / 1557 SQ FT

APPROXIMATE GROSS INTERNAL FLOOR AREA 144.69 SQ M / 1557 SQ FT THIS FLOOR PLAN IS FOR ILLUSTRATIVE PURPOSES ONLY AND SHOULD BE USED FOR THIS PURPOSE BY PROSPECTIVE APPLICANTS AS ITS NOT TO SCALE.