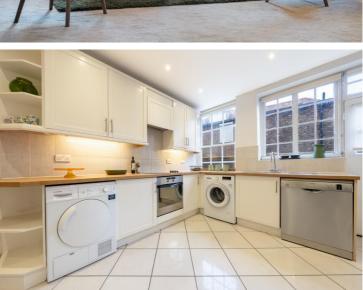

## SOUTH LODGE, CIRCUS ROAD, NW8 9ER £1,495pw / £6,478pm FURNISHED OR UNFUR

This wonderful and bright four bedroom apartment could be your perfect home! Set on the ground floor of this elegant building, the property benefits from two en-suite facilities as well as additional bathroom/cloak room. South Lodge enjoys 24-hour porterage, a passenger lift, lovely communal gardens and is ideally located within 0.4 miles of the chic cafes and restaurants of St John's Wood High Street. The closest underground station is St John's Wood (Jubilee line).

Available Immediately | Four Bedrooms | Two en-suites | Two family bathrooms | Open Plan Reception/Dining Room | Kitchen/Breakfast Room | Communal Garden | 24-Hour Porterage | Passenger Lift | Communal Heating & Hot Water | Video Entrance Phone | Parking