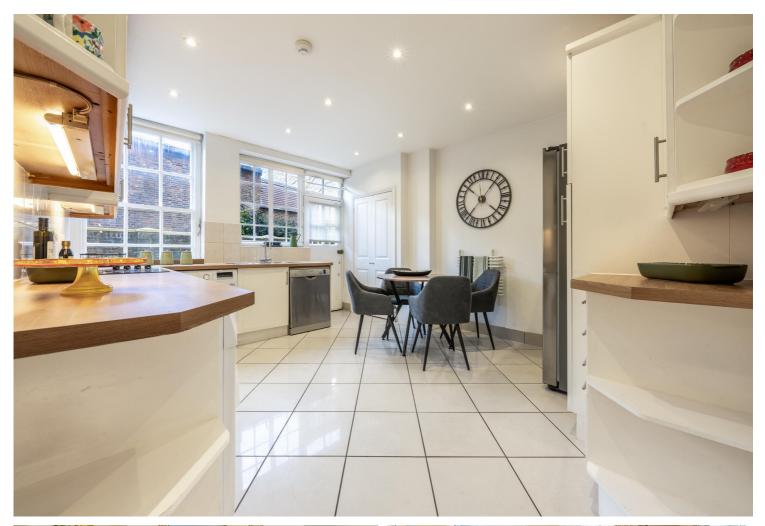

## SOUTH LODGE, CIRCUS ROAD, NW8 9ER £1,495pw / £6,478pm FURNISHED OR UNFUR

This wonderful and bright four bedroom apartment could be your perfect home! Set on the ground floor of this elegant building, the property benefits from two en-suite facilities as well as additional bathroom/cloak room. South Lodge enjoys 24-hour porterage, a passenger lift, lovely communal gardens and is ideally located within 0.4 miles of the chic cafes and restaurants of St John's Wood High Street. The closest underground station is St John's Wood (Jubilee line).

Available Immediately | Four Bedrooms | Two en-suites | Two family bathrooms | Open Plan Reception/Dining Room | Kitchen/Breakfast Room | Communal Garden | 24-Hour Porterage | Passenger Lift | Communal Heating & Hot Water | Video Entrance Phone | Parking