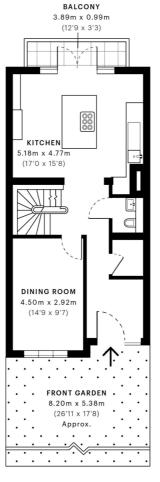

Principal Bedroom With En Suite Bathroom | Second Bedroom With En Suite Shower Room | Two Futher Bedrooms | Shower Room | Guest WC | Two Reception Rooms | Kitchen | Dining Room | Utility Room | Front & Back Garden | Balcony | Freehold

 $\rightarrow$  z

- Lower Ground Floor - Ground Floor - First Floor - Second Floor

**Tenure:** Freehold

Term: Freehold NOTES:

Service Charge:

**Current Ground Rent:** A Peppercorn / No Ground Rent Applicable