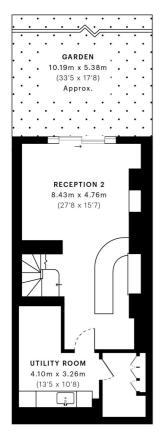

Principal Bedroom With En Suite Bathroom | Second Bedroom With En Suite Shower Room | Two Futher Bedrooms | Shower Room | Guest WC | Two Reception Rooms | Kitchen | Dining Room | Utility Room | Front & Back Garden | Balcony | Freehold

 $\rightarrow$  z

- Lower Ground Floor - Ground Floor - First Floor - Second Floor

**Tenure:** Freehold

Term: Freehold NOTES:

Service Charge:

**Current Ground Rent:** A Peppercorn / No Ground Rent Applicable