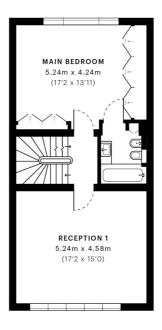

Principal Bedroom With En Suite Bathroom | Second Bedroom With En Suite Shower Room | Two Futher Bedrooms | Shower Room | Guest WC | Two Reception Rooms | Kitchen | Dining Room | Utility Room | Front & Back Garden | Balcony | Freehold

 $\rightarrow$  z

- Lower Ground Floor - Ground Floor - First Floor - Second Floor

**Tenure:** Freehold

Term: Freehold NOTES:

Service Charge:

**Current Ground Rent:** A Peppercorn / No Ground Rent Applicable