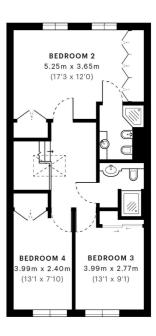

Principal Bedroom With En Suite Bathroom | Second Bedroom With En Suite Shower Room | Two Futher Bedrooms | Shower Room | Guest WC | Two Reception Rooms | Kitchen | Dining Room | Utility Room | Front & Back Garden | Balcony | Freehold

 $\rightarrow$  z

- Lower Ground Floor - Ground Floor - First Floor - Second Floor

**Tenure:** Freehold

Term: Freehold NOTES:

Service Charge:

**Current Ground Rent:** A Peppercorn / No Ground Rent Applicable