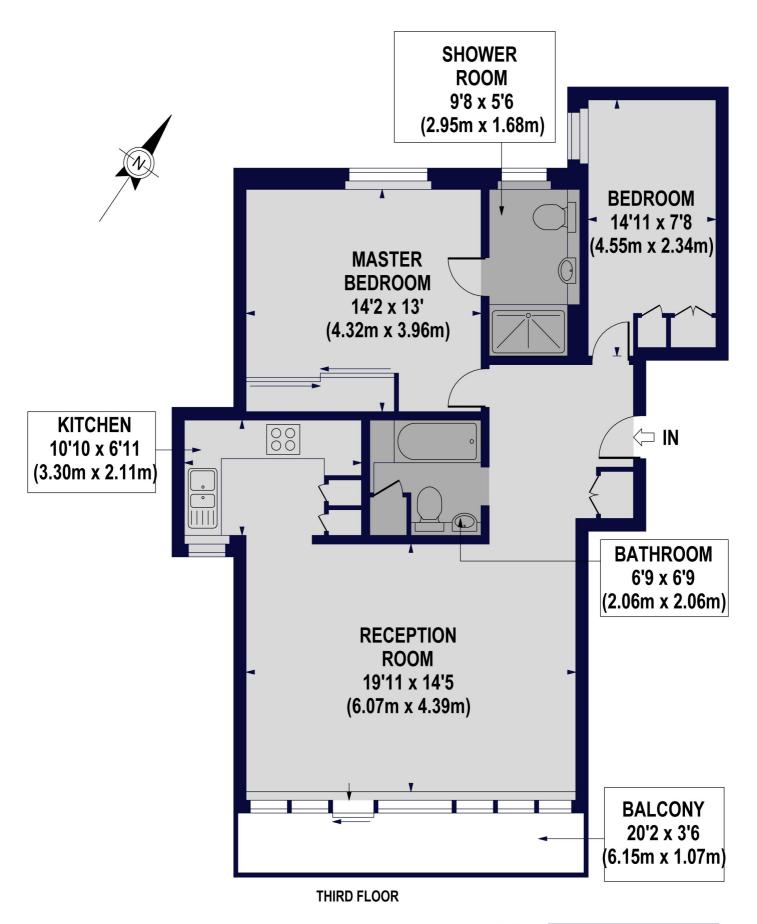

## LA RESIDENCE, MARLBOROUGH PLACE, NW8 0PE

Approx. Gross Internal Floor Area 886 sq ft. / 82.41 sq.m

For Illustration Purposes Only - Not To Scale Floor Plan by www.nogaphotostudio.com Ref: No.23040 This floor plan should be used as a general outline for guidance only. Any intending purchaser or lessee should satisfy themselves by inspection, searches, enquiries and full survey as to the correctness of each statement. Any areas, measurements or distances quoted are approximate and should not be used to value a property or be the basis of any sale or let.