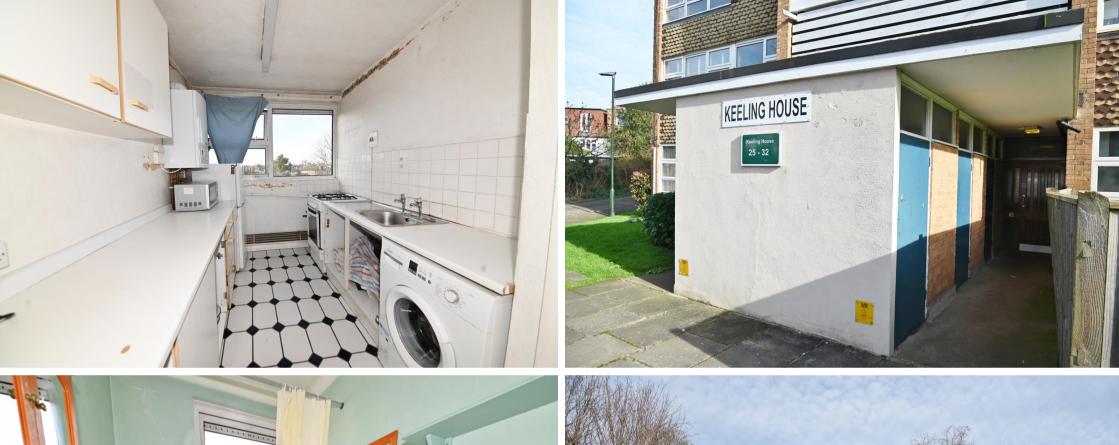

With no onward chain, in need of complete modernisation and offering 645 sq ft of light and airy well proportioned living space on the top floor with large windows and potential to create a bespoke home.

## **Keeling House, Teddington**

**Third Floor** 

Total area: approx. 60.0 sq. metres (645.5 sq. feet)

a Websters Estate Agents 36 Broad Street, Teddington, Middlesex TW11 8QY

t 020 8614 6000

e sales@mywebsters.co.uk w mywebsters.co.uk