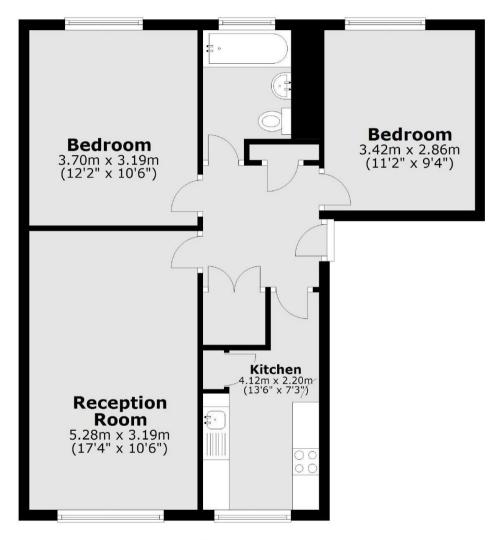

Spacious entrance hallway with storage leads to the 2 double bedrooms, the bathroom, the living room and the separate kitchen.

Located 0.8 miles from Hampton Hill and Fulwell train station and just 0.9 miles from Teddington Footbridge across the Thames to Ham Lands with a towpath along the River towards Hampton Court Palace and Richmond upon Thames.

## **Keeling House, Teddington**

**Third Floor** 

Total area: approx. 60.0 sq. metres (645.5 sq. feet)

a Websters Estate Agents 36 Broad Street, Teddington, Middlesex TW11 8QY

t 020 8614 6000

e sales@mywebsters.co.uk w mywebsters.co.uk