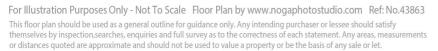

## SUTHERLAND AVENUE, MAIDA VALE, W9 2QH

Approx. Gross Internal Floor Area 481 sq ft. / 45 sq.m

| Energy Efficiency Rating                    |                            |         |           |
|---------------------------------------------|----------------------------|---------|-----------|
|                                             |                            | Current | Potential |
| Very energy efficient - lower running costs |                            |         |           |
| (92-100) <b>A</b>                           |                            |         |           |
| (81-91) B                                   |                            |         |           |
| (69-80) C                                   |                            |         | 75        |
| (55-68)                                     |                            | 60      |           |
| (39-54)                                     |                            |         |           |
| (21-38)                                     |                            |         |           |
| (1-20)                                      | G                          |         |           |
| Not energy efficient - higher running costs |                            |         |           |
| England & Wales                             | EU Directive<br>2002/91/EC |         |           |