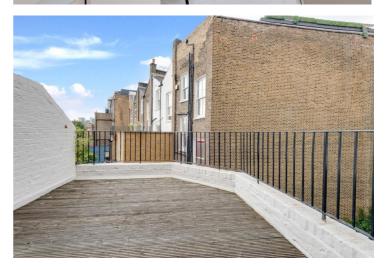

## SUTHERLAND AVENUE, MAIDA VALE, W9 £625,000 PRINCIPAL AGENT Subject to contract

A bright two bedroom apartment set on the first floor of this mid terrace conversion. The property benefits from high ceilings and wood flooring to the lounge and hallway and lovely private south-facing roof terrace. Sutherland Avenue is situated close to all the local amenities including shops, cafes in Clifton Road, the famous Regents Canal and the Underground at Warwick Avenue tube and Maida Vale tube (Bakerloo line) are equidistant.

\* Please note the property is currently tenanted and therefore immediate vacant possession may not be available.

Share Of Freehold I Two Bedrooms I Bathroom I Open Plan Reception/Kitchen/Dining Room I South Facing Roof Terrace