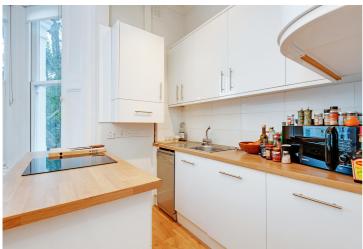

## SUTHERLAND AVENUE, MAIDA VALE, W9 £625,000 PRINCIPAL AGENT Subject to contract

A bright two bedroom apartment set on the first floor of this mid terrace conversion. The property benefits from high ceilings and wood flooring to the lounge and hallway and lovely private south-facing roof terrace. Sutherland Avenue is situated close to all the local amenities including shops, cafes in Clifton Road, the famous Regents Canal and the Underground at Warwick Avenue tube and Maida Vale tube (Bakerloo line) are equidistant.

\* Please note the property is currently tenanted and therefore immediate vacant possession may not be available.

Share Of Freehold I Two Bedrooms I Bathroom I Open Plan Reception/Kitchen/Dining Room I South Facing Roof Terrace