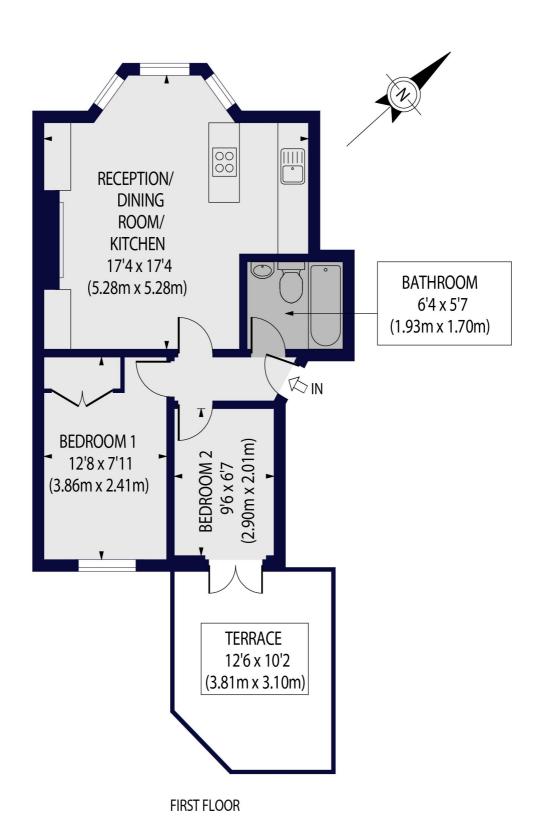

## SUTHERLAND AVENUE, MAIDA VALE, W9 £625,000 PRINCIPAL AGENT Subject to contract

A bright two bedroom apartment set on the first floor of this mid terrace conversion. The property benefits from high ceilings and wood flooring to the lounge and hallway and lovely private south-facing roof terrace. Sutherland Avenue is situated close to all the local amenities including shops, cafes in Clifton Road, the famous Regents Canal and the Underground at Warwick Avenue tube and Maida Vale tube (Bakerloo line) are equidistant.

\* Please note the property is currently tenanted and therefore immediate vacant possession may not be available.

Share Of Freehold I Two Bedrooms I Bathroom I Open Plan Reception/Kitchen/Dining Room I South Facing Roof Terrace

## SUTHERLAND AVENUE, MAIDA VALE, W9 2QH

Approx. Gross Internal Floor Area 481 sq ft. / 45 sq.m

| Energy Efficiency Rating                    |                            |         |           |
|---------------------------------------------|----------------------------|---------|-----------|
|                                             |                            | Current | Potential |
| Very energy efficient - lower running costs |                            |         |           |
| (92-100) <b>A</b>                           |                            |         |           |
| (81-91) B                                   |                            |         |           |
| (69-80) C                                   |                            |         | 75        |
| (55-68)                                     |                            | 60      |           |
| (39-54)                                     |                            |         |           |
| (21-38)                                     |                            |         |           |
| (1-20)                                      | G                          |         |           |
| Not energy efficient - higher running costs |                            |         |           |
| England & Wales                             | EU Directive<br>2002/91/EC |         |           |