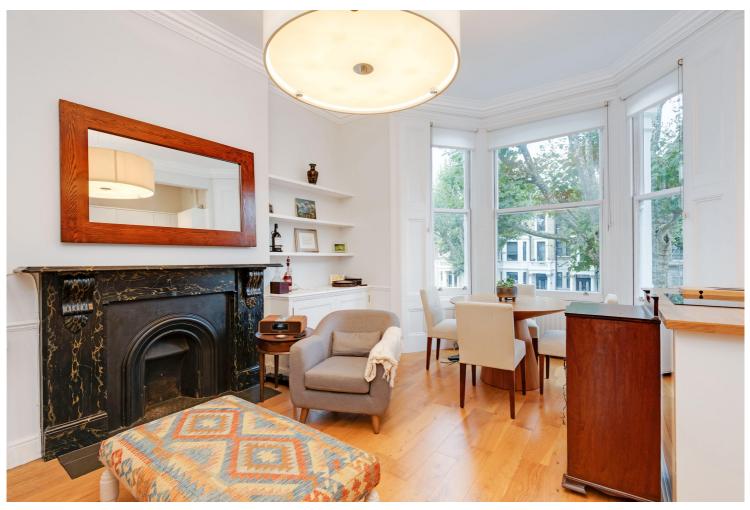

## SUTHERLAND AVENUE, MAIDA VALE, W9 £625,000 PRINCIPAL AGENT Subject to contract

A bright two bedroom apartment set on the first floor of this mid terrace conversion. The property benefits from high ceilings and wood flooring to the lounge and hallway and lovely private south-facing roof terrace. Sutherland Avenue is situated close to all the local amenities including shops, cafes in Clifton Road, the famous Regents Canal and the Underground at Warwick Avenue tube and Maida Vale tube (Bakerloo line) are equidistant.

\* Please note the property is currently tenanted and therefore immediate vacant possession may not be available.

Share Of Freehold I Two Bedrooms I Bathroom I Open Plan Reception/Kitchen/Dining Room I South Facing Roof Terrace