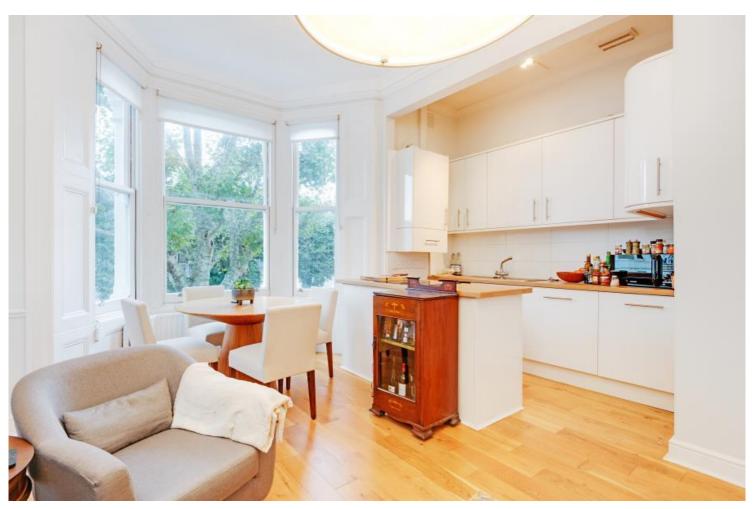

## SUTHERLAND AVENUE, MAIDA VALE, W9 £625,000 PRINCIPAL AGENT Subject to contract

A bright two bedroom apartment set on the first floor of this mid terrace conversion. The property benefits from high ceilings and wood flooring to the lounge and hallway and lovely private south-facing roof terrace. Sutherland Avenue is situated close to all the local amenities including shops, cafes in Clifton Road, the famous Regents Canal and the Underground at Warwick Avenue tube and Maida Vale tube (Bakerloo line) are equidistant.

\* Please note the property is currently tenanted and therefore immediate vacant possession may not be available.

Share Of Freehold I Two Bedrooms I Bathroom I Open Plan Reception/Kitchen/Dining Room I South Facing Roof Terrace