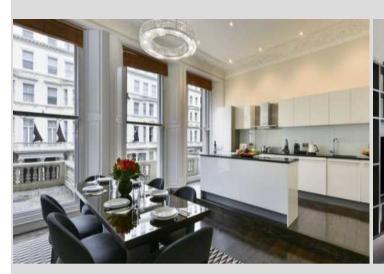

## **Description**

These Kensington apartments exude sophistication and comfort and provide spacious living, dining, kitchen and sleeping areas. Each apartment is fully furnished and is equipped with multi-line phones, a comprehensive home entertainment system, satellite television services and wireless broadband internet. Residents will benefit from a wide range of facilities and services that include 24-hour security, reception and concierge, daily housekeeping services with weekly towel and linen change, gymnasium and sauna and access to private gardens.