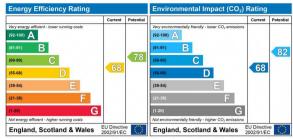

© M2 Property

The energy efficiency rating is a measure of the overall efficiency of a home. The higher the rating the more energy efficient the home is and the lower the fuel bills will be.

The environmental impact rating is a measure of a home's impact on the environment in terms of carbon dioxide (CO<sub>2</sub>) emissions. The higher the rating the less impact it has on the environment.