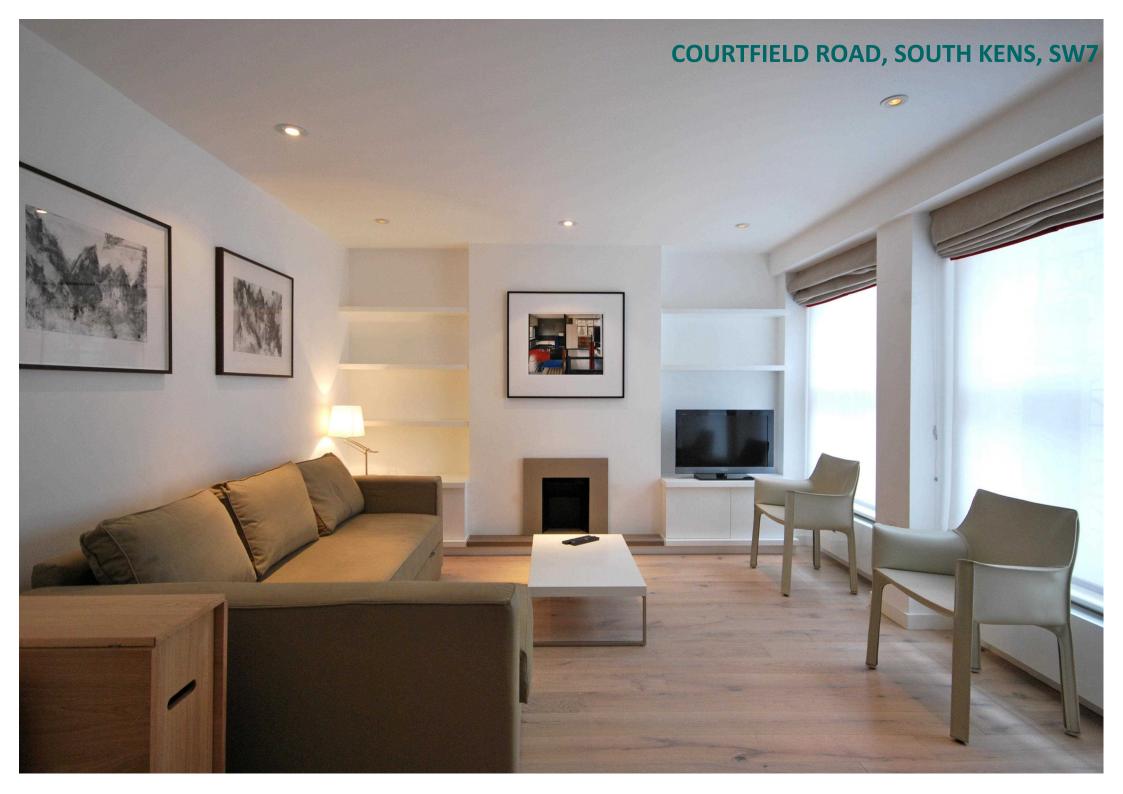

## Description

An exquisitely presented one bedroom apartment which has been refurbished to the highest standards in a minimalist style, set within an elegant red brick period building just moments from Gloucester Road. The apartment comprises a bright reception room with wooden floors, bespoke fitted kitchen with Corian worktops and Siemens appliances, washing machine and separate tumble dryer, double bedroom with fitted wardrobes and stunning ensuite shower room.

# COURTFIELD ROAD, SOUTH KENS, SW7