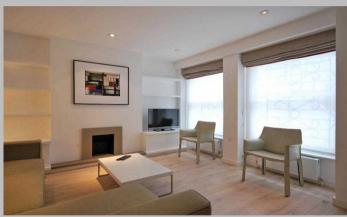

## Description

An exquisitely presented one bedroom apartment which has been refurbished to the highest standards in a minimalist style, set within an elegant red brick period building just moments from Gloucester Road. The apartment comprises a bright reception room with wooden floors, bespoke fitted kitchen with Corian worktops and Siemens appliances, washing machine and separate tumble dryer, double bedroom with fitted wardrobes and stunning ensuite shower room.