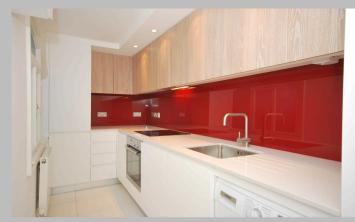

## Description

An exquisitely presented one bedroom apartment which has been refurbished to the highest standards in a minimalist style, set within an elegant red brick period building just moments from Gloucester Road. The apartment comprises a bright reception room with wooden floors, bespoke fitted kitchen with Corian worktops and Siemens appliances, washing machine and separate tumble dryer, double bedroom with fitted wardrobes and stunning ensuite shower room.