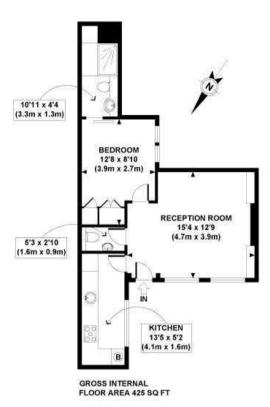

Parking: Residents Parking

APPROX. GROSS INTERNAL FLOOR AREA 425 SQ FT / 40 SQ M
Floorplans are for identification and guideline purposes only, not to scale.
Compliant with RICS code of measuring practice.
Floorplans supplied by www.onlyfloorplans.com