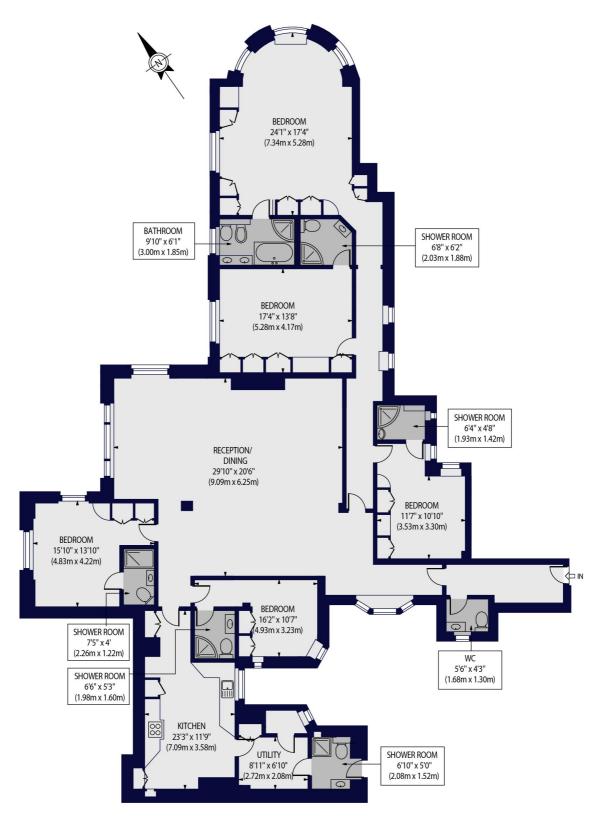

## ABBEY LODGE, PARK ROAD, NW8 £2,000pw / £8,667pm FURNISHED OR UNFURNISHE

A substantial 2806 sq foot (260sq m) family apartment set in this prestigious portered building abutting Regents Park. The flat is positioned on the raised ground floor to the rear of the building and overlooking the tranquil communal gardens and benefits from five en-suite bedrooms and a wonderful reception room ideal for entertaining on a grand scale.

Principal Bedroom with En-Suite Bathroom I Four Further Bedrooms I Four En-Suite Shower Rooms I Guest WC I Utility Room I Kitchen I Reception/Dining Room

GROUND FLOOR

NB: These particulars are not an offer or contract, nor part of one. You should not rely on statements by Winkworth in the particulars or by word of mouth or in writing "information" as being factually accurate about the property, its condition or its value. Neither Winkworth nor any joint agent has any authority to make any representations about the property, and accordingly any information given is entirely without responsibility on the part of the agents, seller(s) or lessor(s). These particulars are prepared on the basis of the information supplied by our client and are a rough guide for information only. The photographs show only certain parts of the property. We are not able to check all of the information and therefore are unable to guarantee accuracy. All interested parties are therefore advised to undertake all necessary inspections and checks that they deem appropriate. Where displayed, the square footage is taken from the floor plans, which are created by an independent supplier. These measurements are approximate and included for illustrative purposes only. The measurements may vary. Winkworth does not make any representation as to the accuracy of these measurements and you should seek to verify them for yourself. Winkworth accept no liability for any loss you may suffer if you rely on these measurements. All fixtures and fittings, whether fitted or not are deemed removable by the vendor unless stated. Any reference to alterations to, or use of, any part of the property does not mean that any necessary planning, building regulations or other consent has been obtained. Amenities and appliances have not been tested. St John's Wood I 103-104 St John's Wood Terrace, London NW8 6PL