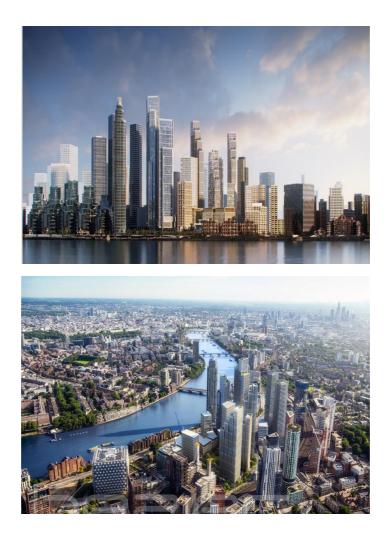

Nine Elms is located within the new Linear Park running from Vauxhall Bridge to the Battersea Power Station. Taking advantage of its prime central and riverside location, thus introducing new transport links and public spaces to create a vibrant destination for city dwellers and visitors.