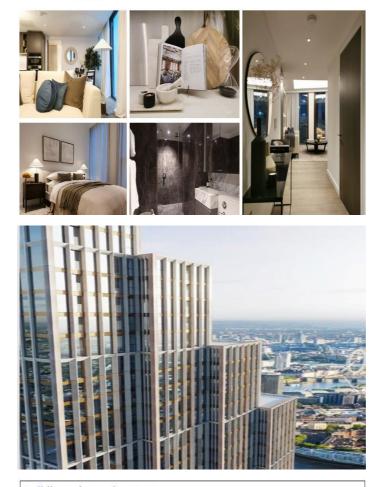

### View

The floor-to-ceiling windows of the whole house are about 10 wide, and the living room is about 7 meters wide. Associated with 2 bedrooms, you can enjoy the view of London.

#### Space

The living room is about 6.6 meters wide, with a horizontal hall design, a luxurious living room, a sunny dining table, and personal enjoyment of British life quality.

# Flexibility

The living city is smartly transformed. The living room is divided into a sunny study or second bedroom by partitions and other means. The two-bathroom design does not interrupt each other's life, and the return on investment is guaranteed Living room bathroom