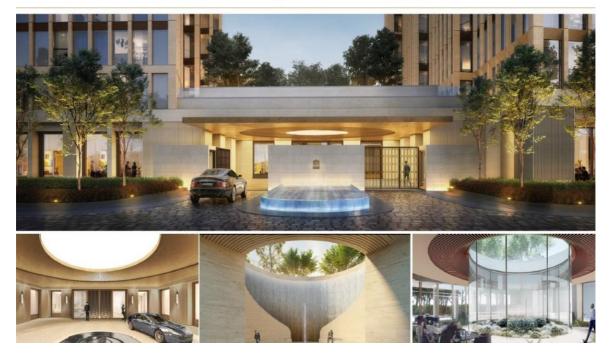

#### **One Thames City, London SW8**

A unique opportunity to acquire a luxurious 1 bedroomed apartment in London's exclusive One Thames City development which offers a level of modern luxury found in the great cities of the Far East, combined with a central London location and all that the capital has to offer. Soaring 53 storeys into the sky, No.8 occupies a conspicuous position amidst shops, restaurants, office space and gardens with lush planting and mature trees and offers luxurious accommodation ranging from one-bedroom apartments to magnificent five-bedroom Sky Collection apartments.

RESERVATION FEES  $\pounds 5,000$  - CONTACT US FOR INFORMATION ON PAYMENT TERMS.

Sense of Arrival – 24 hours Concierge and Valet Parking Service

HALLWAY : RECEPTION & DINING ROOM : OPEN-PLAN KITCHEN : DOUBLE BEDROOM WITH UN-SUITE BATHROOM : GUEST CLOAKROOM : AMPLE STORAGE : WELLNESS CENTRE & POOL & CINEMA : 24-HOUR CONCIERGE : LIFT : EPC RATING

#### **Building Information No 8**

- B ■ 176m tower- tallest building within the project Y O
  - STOREY : G + 52
- N D APPARTMENT : 299 Units
- Con Transm COMPLETION : Q3/ Q4 2022
  - TENURE : 999 years