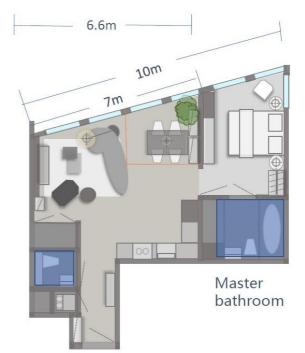

### View

The floor-to-ceiling windows of the whole house are about 10 wide, and the living room is about 7 meters wide. Associated with 2 bedrooms, you can enjoy the view of London.

#### Space

The living room is about 6.6 meters wide, with a horizontal hall design, a luxurious living room, a sunny dining table, and personal enjoyment of British life quality.

# Flexibility

The living city is smartly transformed. The living room is divided into a sunny study or second bedroom by partitions and other means. The two-bathroom design does not interrupt each other's life, and the return on investment is guaranteed Living room bathroom