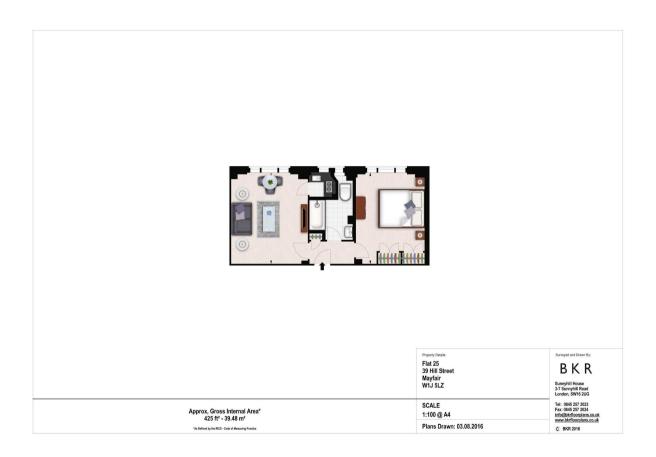

## **Description**

An elegant one-bedroom apartment situated on the 2nd floor of a stunning Art Deco style building in Mayfair. It comprises a large, bright reception and dining area with an adjacent modern kitchen, recently refurbished to an excellent standard. The built-in wardrobes in the large double bedroom provide plenty of storage space and the white tiled bathroom is beautifully sleek and modern. The building benefits from a lift, an onsite maintenance manager and a 24-hour helpline for emergencies. It is also pet friendly with direct access to the private communal gardens.