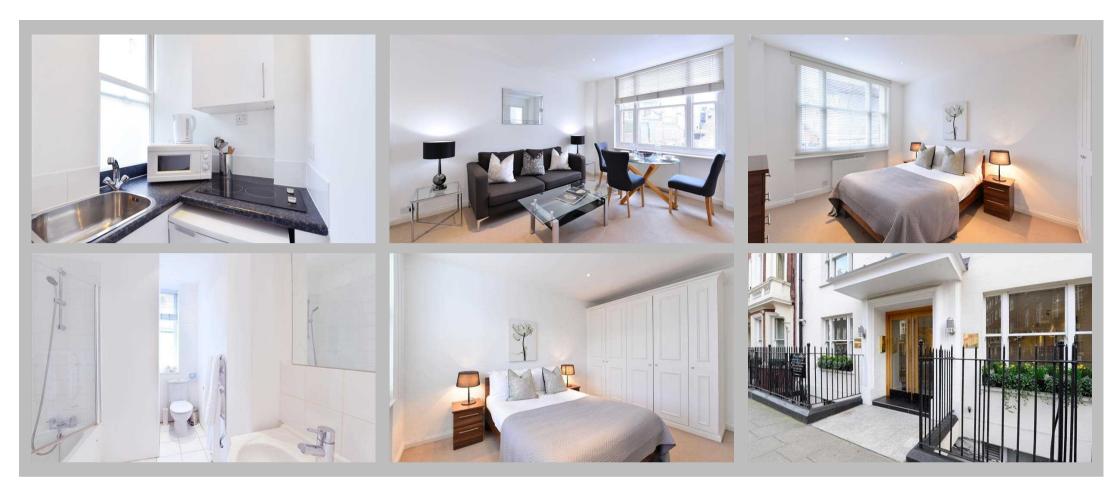

## **Description**

An elegant one-bedroom apartment situated on the 2nd floor of a stunning Art Deco style building in Mayfair. It comprises a large, bright reception and dining area with an adjacent modern kitchen, recently refurbished to an excellent standard. The built-in wardrobes in the large double bedroom provide plenty of storage space and the white tiled bathroom is beautifully sleek and modern. The building benefits from a lift, an onsite maintenance manager and a 24-hour helpline for emergencies. It is also pet friendly with direct access to the private communal gardens.