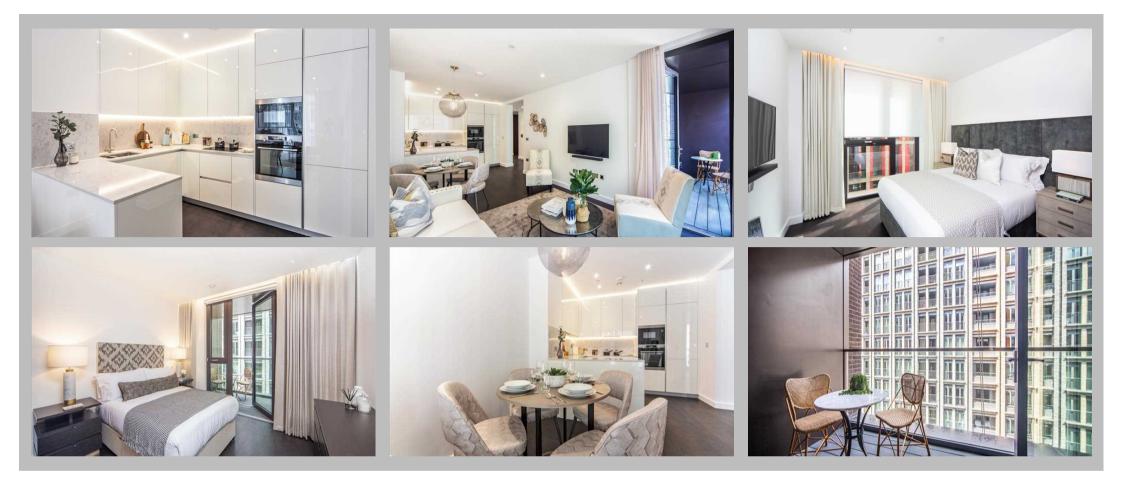

### Description

A stunning Manhattan-style two-bedroom apartment situated on the 9th floor of the prestigious Thornes House. This luxury development was inspired by New York City skyscrapers and is self-contained with a multitude of excellent facilities such as media and board rooms, a gym and a concierge service. The beautiful open-plan reception area features a range of high-quality Samsung technology as well as an Amazon Alexa that controls the heating, lighting and television systems within the apartment. There are two luxurious double bedrooms with walk-in wardrobes and two family bathrooms with high-tech demisting mirror features. The apartment also comprises a spacious modern kitchen, fully equipped with AEG appliances and direct access to a private balcony, equipped with outdoor seating, a table, and wonderful views of the surrounding area. There is plenty of storage space within the apartment and it is available furnished or unfurnished. The building benefits from secure underground parking, an onsite building manager, bike storage and an emergency 24-hour helpline.