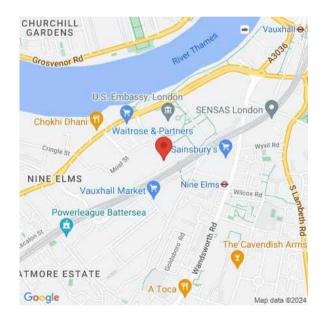

### Situation

It is located within the new riverside district of Nine Elms, 3 minutes away from Nine Elms tube station (Northern line) with extensive travel links and only a short walk away from the beautiful Battersea Park.