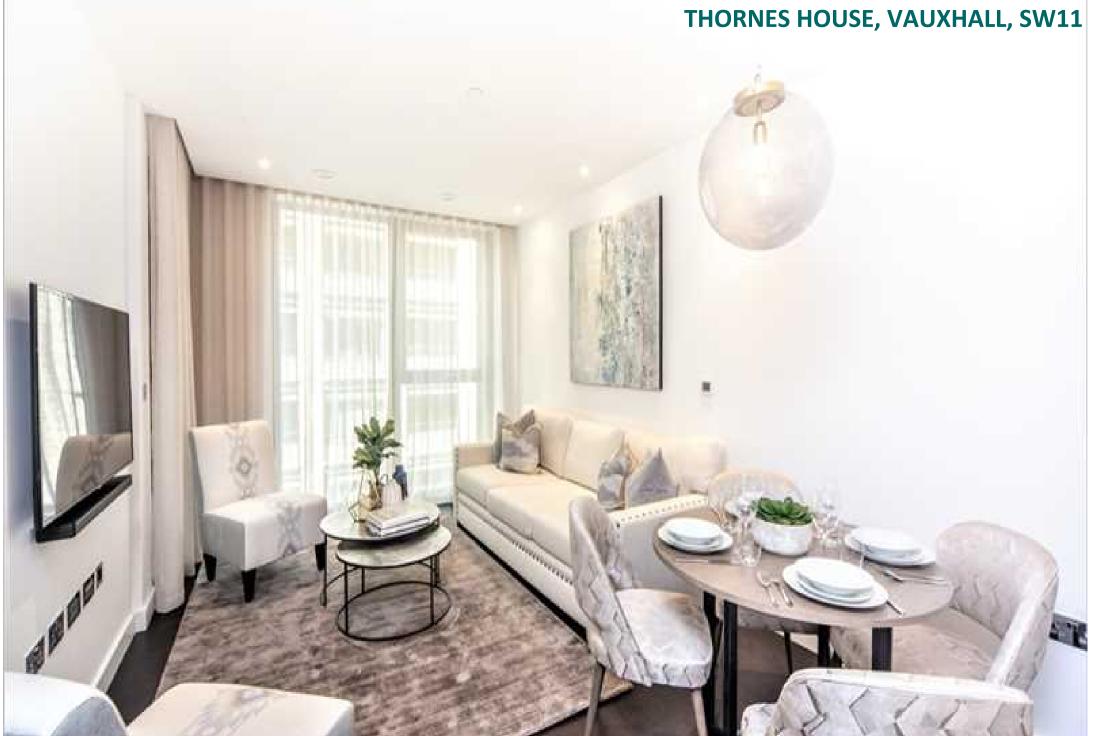

### Description

A stunning Manhattan-style two-bedroom apartment situated on the 9th floor of the prestigious Thornes House. This luxury development was inspired by New York City skyscrapers and is self-contained with a multitude of excellent facilities such as media and board rooms, a gym and a concierge service. The beautiful open-plan reception area features a range of high-quality Samsung technology as well as an Amazon Alexa that controls the heating, lighting and television systems within the apartment. There are two luxurious double bedrooms with walk-in wardrobes and two family bathrooms with high-tech demisting mirror features. The apartment also comprises a spacious modern kitchen, fully equipped with AEG appliances and direct access to a private balcony, equipped with outdoor seating, a table, and wonderful views of the surrounding area. There is plenty of storage space within the apartment and it is available furnished or unfurnished. The building benefits from secure underground parking, an onsite building manager, bike storage and an emergency 24-hour helpline.

## THORNES HOUSE, VAUXHALL, SW11