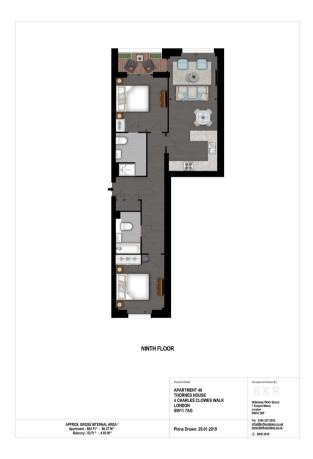

### Description

A stunning Manhattan-style two-bedroom apartment situated on the 9th floor of the prestigious Thornes House. This luxury development was inspired by New York City skyscrapers and is self-contained with a multitude of excellent facilities such as media and board rooms, a gym and a concierge service. The beautiful open-plan reception area features a range of high-quality Samsung technology as well as an Amazon Alexa that controls the heating, lighting and television systems within the apartment. There are two luxurious double bedrooms with walk-in wardrobes and two family bathrooms with high-tech demisting mirror features. The apartment also comprises a spacious modern kitchen, fully equipped with AEG appliances and direct access to a private balcony, equipped with outdoor seating, a table, and wonderful views of the surrounding area. There is plenty of storage space within the apartment and it is available furnished or unfurnished. The building benefits from secure underground parking, an onsite building manager, bike storage and an emergency 24-hour helpline.