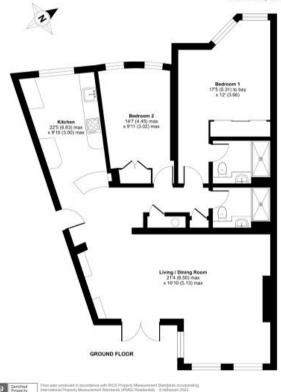

St Anns Park, Virginia Water

£2,300 Per calendar month

desirable St Ann's Park development, Virginia Water. Access to communal facilities including swimming pool and tennis courts and offering excellent access to Virginia Water train station. Two underground parking spaces and stora

A beautifully presented two bedroom ground floor apartment located in the highly

Fees for tenants: Holding fee equivalent to one weeks rent, amendments to Tenancy Agreement after the document has been signed £50, change of sharer £50, stamp duty land tax (if total rent exceeds £125,000), 3% above the base rate of Bank of England per annum (calculated daily) for late/unpaid/returned rent payments, lost/damaged/broken keys/fobs or security devices at cost, deposit of five weeks rent if annual rent is less than £50,000 or six weeks rent if annual rent is £50,000 or more, all including VAT.