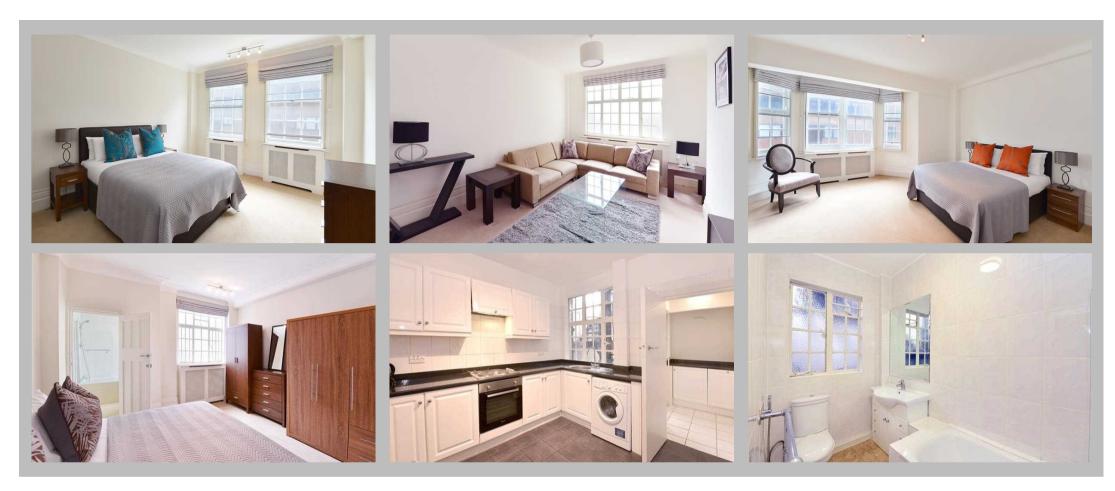

## **Description**

An elegant five-bedroom apartment situated on the 2nd floor of the prestigious Strathmore Court mansion block. It comprises a wonderfully spacious reception area, interior designed to the highest standard with beautiful contemporary furnishings and soft carpeting throughout. The stunning modern kitchen is fitted with fully integrated appliances, high gloss marble worktops and large windows providing plenty of light. The five gorgeous double bedrooms feature built-in wardrobes, ample storage space, a luxurious ensuite and a separate family bathroom. Set within a quiet, private portered building, the apartment is pet friendly and available either furnished or unfurnished. It also benefits from a lift, an onsite building manager and a 24-hour helpline for maintenance and emergencies.