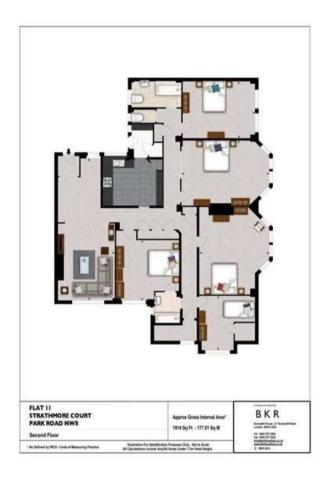

## **Description**

An elegant five-bedroom apartment situated on the 2nd floor of the prestigious Strathmore Court mansion block. It comprises a wonderfully spacious reception area, interior designed to the highest standard with beautiful contemporary furnishings and soft carpeting throughout. The stunning modern kitchen is fitted with fully integrated appliances, high gloss marble worktops and large windows providing plenty of light. The five gorgeous double bedrooms feature built-in wardrobes, ample storage space, a luxurious ensuite and a separate family bathroom. Set within a quiet, private portered building, the apartment is pet friendly and available either furnished or unfurnished. It also benefits from a lift, an onsite building manager and a 24-hour helpline for maintenance and emergencies.