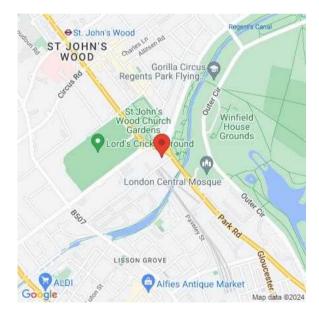

### Situation

It is located in the affluent area of St John's Wood, close to plenty of shops, restaurants and local amenities. The travel links are extensive, with St John's Wood tube station (Jubilee line) just a short walk away, as well as Marylebone (Bakerloo line) and Baker Street (Jubilee, Metropolitan, Bakerloo, Circle and Hammersmith & City lines). The apartment is only a stone's throw from the historic Regent's Park with attractions such as London Zoo and the beautiful Primrose Hill close by.