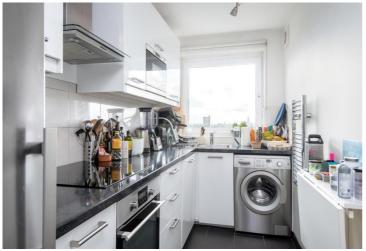

## STUART TOWER, W9 £530pw / £2,297pm FURNISHED

Set within the popular Stuart Tower, located on the corner of Sutherland Avenue and Maida Vale, Winkworth Little Venice is excited to offer this one bedroom south westerly facing apartment situated on the fourteenth floor of this purpose built block. This well proportioned apartment comprises a contemporary kitchen, large reception room with floor-to-ceiling windows and a south-west oriented balcony. Leading off the reception room is the spacious bedroom and modern bathroom. Stuart Tower's apartments are well-liked for their ample storage, 24-hour porterage, passenger lifts, and lobby. Stuart Tower is positioned just 0.35 miles from Warwick Avenue Underground Station (Bakerloo line) and 0.2 miles from the shops and restaurants on Clifton Road.