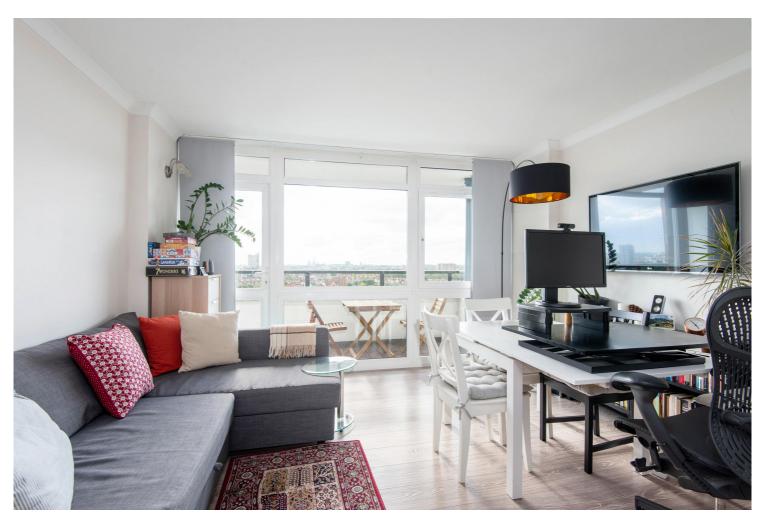

## STUART TOWER, W9 £530pw / £2,297pm FURNISHED

Set within the popular Stuart Tower, located on the corner of Sutherland Avenue and Maida Vale, Winkworth Little Venice is excited to offer this one bedroom south westerly facing apartment situated on the fourteenth floor of this purpose built block. This well proportioned apartment comprises a contemporary kitchen, large reception room with floor-to-ceiling windows and a south-west oriented balcony. Leading off the reception room is the spacious bedroom and modern bathroom. Stuart Tower's apartments are well-liked for their ample storage, 24-hour porterage, passenger lifts, and lobby. Stuart Tower is positioned just 0.35 miles from Warwick Avenue Underground Station (Bakerloo line) and 0.2 miles from the shops and restaurants on Clifton Road.

Bedroom | Bathroom | Reception Room | Kitchen | Balcony | 24-Hour Porterage | Passenger Lifts