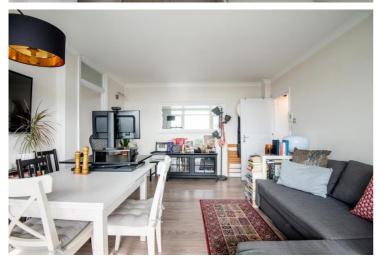

## STUART TOWER, W9 £530pw / £2,297pm FURNISHED

Set within the popular Stuart Tower, located on the corner of Sutherland Avenue and Maida Vale, Winkworth Little Venice is excited to offer this one bedroom south westerly facing apartment situated on the fourteenth floor of this purpose built block. This well proportioned apartment comprises a contemporary kitchen, large reception room with floor-to-ceiling windows and a south-west oriented balcony. Leading off the reception room is the spacious bedroom and modern bathroom. Stuart Tower's apartments are well-liked for their ample storage, 24-hour porterage, passenger lifts, and lobby. Stuart Tower is positioned just 0.35 miles from Warwick Avenue Underground Station (Bakerloo line) and 0.2 miles from the shops and restaurants on Clifton Road.

Bedroom | Bathroom | Reception Room | Kitchen | Balcony | 24-Hour Porterage | Passenger Lifts