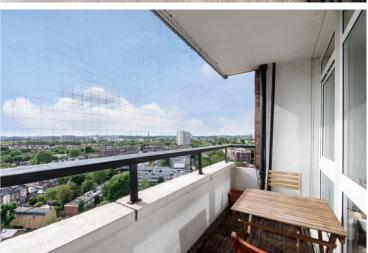

## STUART TOWER, W9 £530pw / £2,297pm FURNISHED

Set within the popular Stuart Tower, located on the corner of Sutherland Avenue and Maida Vale, Winkworth Little Venice is excited to offer this one bedroom south westerly facing apartment situated on the fourteenth floor of this purpose built block. This well proportioned apartment comprises a contemporary kitchen, large reception room with floor-to-ceiling windows and a south-west oriented balcony. Leading off the reception room is the spacious bedroom and modern bathroom. Stuart Tower's apartments are well-liked for their ample storage, 24-hour porterage, passenger lifts, and lobby. Stuart Tower is positioned just 0.35 miles from Warwick Avenue Underground Station (Bakerloo line) and 0.2 miles from the shops and restaurants on Clifton Road.

Bedroom | Bathroom | Reception Room | Kitchen | Balcony | 24-Hour Porterage | Passenger Lifts