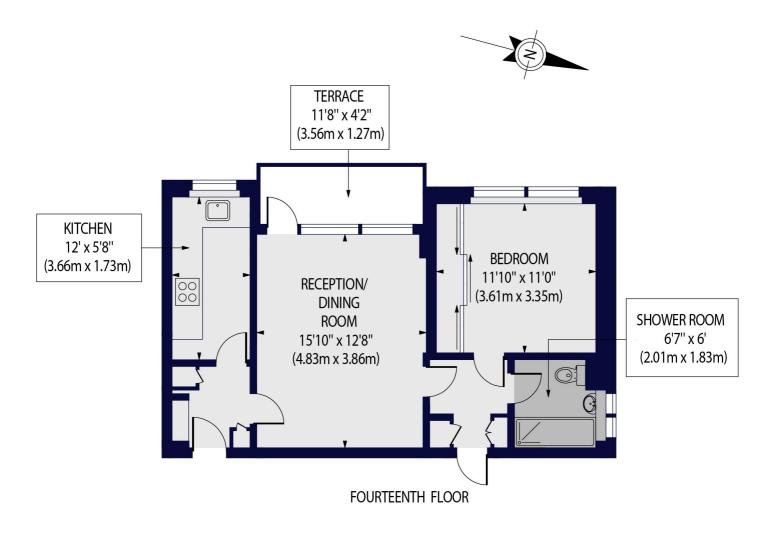

## STUART TOWER, W9 £530pw / £2,297pm FURNISHED

Set within the popular Stuart Tower, located on the corner of Sutherland Avenue and Maida Vale, Winkworth Little Venice is excited to offer this one bedroom south westerly facing apartment situated on the fourteenth floor of this purpose built block. This well proportioned apartment comprises a contemporary kitchen, large reception room with floor-to-ceiling windows and a south-west oriented balcony. Leading off the reception room is the spacious bedroom and modern bathroom. Stuart Tower's apartments are well-liked for their ample storage, 24-hour porterage, passenger lifts, and lobby. Stuart Tower is positioned just 0.35 miles from Warwick Avenue Underground Station (Bakerloo line) and 0.2 miles from the shops and restaurants on Clifton Road.

## STUART TOWER, MAIDA VALE, LONDON, W9 1UD

Approx. Gross Internal Floor Area 540 sq ft. / 50 sq.m

|                                                    | Current | Potentia |
|----------------------------------------------------|---------|----------|
| Very energy efficient - lower running costs 92-100 |         |          |
|                                                    |         |          |
| 81-91 B                                            |         |          |
| 69-80                                              |         |          |
| 55-68                                              |         | 62       |
| 39-54                                              | 47      |          |
| 21-38                                              | G       |          |
| 1-20                                               |         |          |
| Not energy efficient - higher running costs        |         | v        |