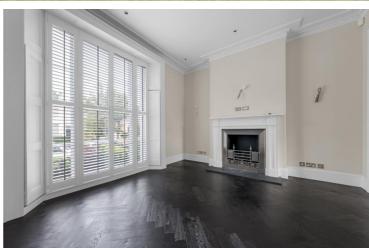

## BLENHEIM ROAD, NW8 £5,750pw / £24,917pm FURNISHED OR UNFURNISHED

A semi detached double fronted period house with accommodation in excess of 4624 sq feet (428 sq m) that has undergone a painstaking and exacting four year refurbishment program that has delivered a stunning family home where period features meet urban and contemporary design. Our Client has spared no expense in ensuring the use of the finest of materials and technology, a bespoke kitchen is fitted with an array of Gaggenau appliances, air conditioning throughout, a Lutron lightings system and a clean air filtration system. A wonderful fully automated cinema room provides the perfect setting for family movies and sports, whilst a south facing patio and AstroTurf area provides a delightful al fresco spot.