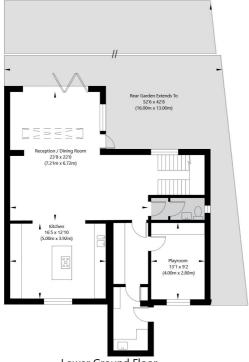

## Blenheim Road, London NW8 0LU

Lower Ground Floor GROSS INTERNAL FLOOR AREA APPROX. 96.78 SQ M / 1042 SQ FT

GROSS INTERNAL FLOOR AREA APPROX. 113.65 SQ M / 1223 SQ FT

GROSS INTERNAL FLOOR AREA APPROX. 59.89 SQ M / 645 SQ FT

GROSS INTERNAL FLOOR AREA APPROX. 76.22 SQ M / 820 SQ FT

Raised Ground Floor GROSS INTERNAL FLOOR AREA APPROX. 75.39 SQ M / 812 SQ FT

APPROXIMATE GROSS INTERNAL FLOOR AREA 429.59 SQ M / 4624 SQ FT APPROXIMATE GROSS INTERNAL FLOOR AREAEXCLUDING RESTRICTED HEIGHT 382.12 SQ M / 4113 SQ FT

THIS FLOOR PLAN IS FOR ILLUSTRATIVE PURPOSES ONLY AND SHOULD BE USED FOR THIS PURPOSE BY PROSPECTIVE APPLICANTS AS ITS NOT TO SCALE.

(c) AMBERSHORE PIX LIMITED / PHOTO - VIDEO - FLOOR PLANS / 0800 999 1577 / WWW.AMBERSHOREPIX.CO.UK