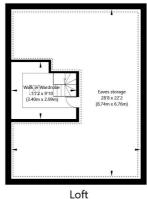

GROSS INTERNAL FLOOR AREA APPROX. 76.22 SQ M / 820 SQ FT

Raised Ground Floor GROSS INTERNAL FLOOR AREA APPROX. 75.39 SQ M / 812 SQ FT

APPROXIMATE GROSS INTERNAL FLOOR AREA 429.59 SQ M / 4624 SQ FT APPROXIMATE GROSS INTERNAL FLOOR AREAEXCLUDING RESTRICTED HEIGHT 382.12 SQ M / 4113 SQ FT

THIS FLOOR PLAN IS FOR ILLUSTRATIVE PURPOSES ONLY AND SHOULD BE USED FOR THIS PURPOSE BY PROSPECTIVE APPLICANTS AS ITS NOT TO SCALE.

(c) AMBERSHORE PIX LIMITED / PHOTO - VIDEO - FLOOR PLANS / 0800 999 1577 / WWW.AMBERSHOREPIX.CO.UK