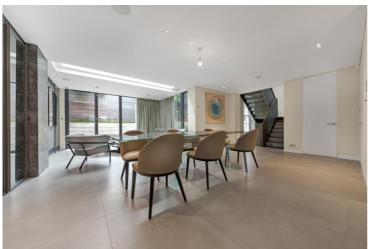

## BLENHEIM ROAD, NW8 £5,750pw / £24,917pm FURNISHED OR UNFURNISHED

A semi detached double fronted period house with accommodation in excess of 4624 sq feet (428 sq m) that has undergone a painstaking and exacting four year refurbishment program that has delivered a stunning family home where period features meet urban and contemporary design. Our Client has spared no expense in ensuring the use of the finest of materials and technology, a bespoke kitchen is fitted with an array of Gaggenau appliances, air conditioning throughout, a Lutron lightings system and a clean air filtration system. A wonderful fully automated cinema room provides the perfect setting for family movies and sports, whilst a south facing patio and AstroTurf area provides a delightful al fresco spot.

Detached House | Over 4600sqft | Cinema Room | Utility Room | Plant Room | Boot Room | Laundry Chute | Air Conditioning | Lutron Lighting | Surround Sound System | South Facing Garden | Bespoke Office | Security System