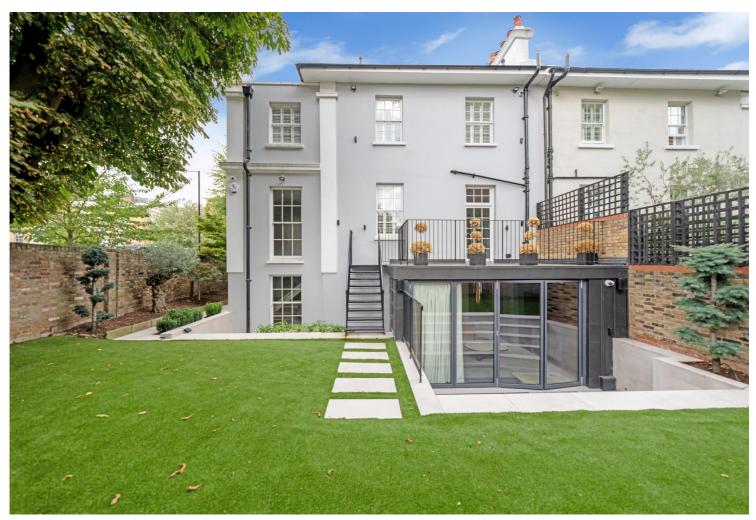

## BLENHEIM ROAD, NW8 £5,750pw / £24,917pm FURNISHED OR UNFURNISHED

A semi detached double fronted period house with accommodation in excess of 4624 sq feet (428 sq m) that has undergone a painstaking and exacting four year refurbishment program that has delivered a stunning family home where period features meet urban and contemporary design. Our Client has spared no expense in ensuring the use of the finest of materials and technology, a bespoke kitchen is fitted with an array of Gaggenau appliances, air conditioning throughout, a Lutron lightings system and a clean air filtration system. A wonderful fully automated cinema room provides the perfect setting for family movies and sports, whilst a south facing patio and AstroTurf area provides a delightful al fresco spot.