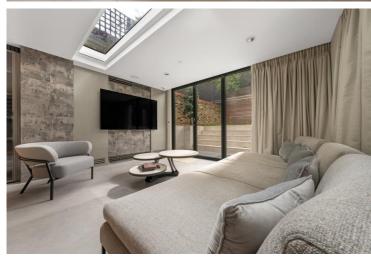

## BLENHEIM ROAD, NW8 £5,750pw / £24,917pm FURNISHED OR UNFURNISHED

A semi detached double fronted period house with accommodation in excess of 4624 sq feet (428 sq m) that has undergone a painstaking and exacting four year refurbishment program that has delivered a stunning family home where period features meet urban and contemporary design. Our Client has spared no expense in ensuring the use of the finest of materials and technology, a bespoke kitchen is fitted with an array of Gaggenau appliances, air conditioning throughout, a Lutron lightings system and a clean air filtration system. A wonderful fully automated cinema room provides the perfect setting for family movies and sports, whilst a south facing patio and AstroTurf area provides a delightful al fresco spot.

Detached House | Over 4600sqft | Cinema Room | Utility Room | Plant Room | Boot Room | Laundry Chute | Air Conditioning | Lutron Lighting | Surround Sound System | South Facing Garden | Bespoke Office | Security System