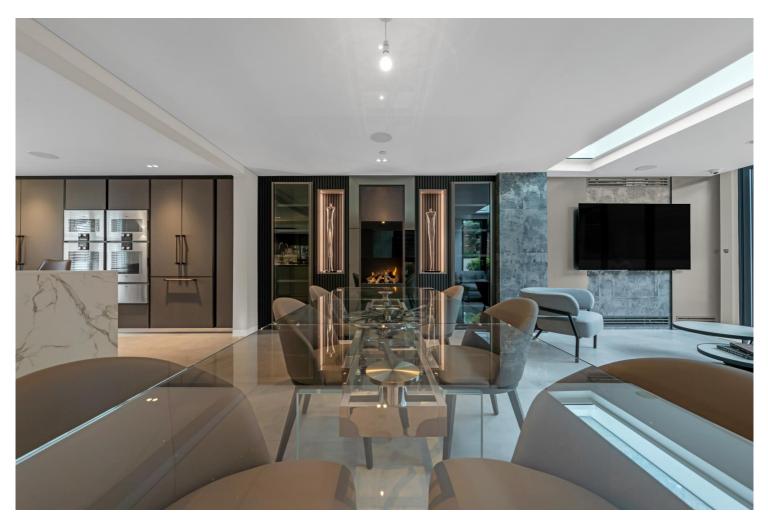

## BLENHEIM ROAD, NW8 £5,750pw / £24,917pm FURNISHED OR UNFURNISHED

A semi detached double fronted period house with accommodation in excess of 4624 sq feet (428 sq m) that has undergone a painstaking and exacting four year refurbishment program that has delivered a stunning family home where period features meet urban and contemporary design. Our Client has spared no expense in ensuring the use of the finest of materials and technology, a bespoke kitchen is fitted with an array of Gaggenau appliances, air conditioning throughout, a Lutron lightings system and a clean air filtration system. A wonderful fully automated cinema room provides the perfect setting for family movies and sports, whilst a south facing patio and AstroTurf area provides a delightful al fresco spot.

Detached House | Over 4600sqft | Cinema Room | Utility Room | Plant Room | Boot Room | Laundry Chute | Air Conditioning | Lutron Lighting | Surround Sound System | South Facing Garden | Bespoke Office | Security System