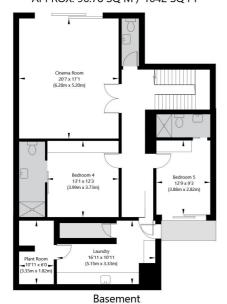

## Blenheim Road, London NW8 0LU

Lower Ground Floor GROSS INTERNAL FLOOR AREA APPROX. 96.78 SQ M / 1042 SQ FT

GROSS INTERNAL FLOOR AREA APPROX. 113.65 SQ M / 1223 SQ FT

GROSS INTERNAL FLOOR AREA APPROX. 59.89 SQ M / 645 SQ FT

GROSS INTERNAL FLOOR AREA APPROX. 76.22 SQ M / 820 SQ FT

Raised Ground Floor GROSS INTERNAL FLOOR AREA APPROX. 75.39 SQ M / 812 SQ FT

APPROXIMATE GROSS INTERNAL FLOOR AREA 429.59 SQ M / 4624 SQ FT APPROXIMATE GROSS INTERNAL FLOOR AREAEXCLUDING RESTRICTED HEIGHT 382.12 SQ M / 4113 SQ FT

THIS FLOOR PLAN IS FOR ILLUSTRATIVE PURPOSES ONLY AND SHOULD BE USED FOR THIS PURPOSE BY PROSPECTIVE APPLICANTS AS ITS NOT TO SCALE.

(c) AMBERSHORE PIX LIMITED / PHOTO - VIDEO - FLOOR PLANS / 0800 999 1577 / WWW.AMBERSHOREPIX.CO.UK