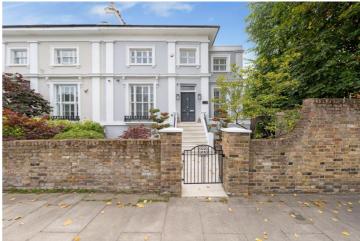

## BLENHEIM ROAD, NW8 £5,750pw / £24,917pm FURNISHED OR UNFURNISHED

A semi detached double fronted period house with accommodation in excess of 4624 sq feet (428 sq m) that has undergone a painstaking and exacting four year refurbishment program that has delivered a stunning family home where period features meet urban and contemporary design. Our Client has spared no expense in ensuring the use of the finest of materials and technology, a bespoke kitchen is fitted with an array of Gaggenau appliances, air conditioning throughout, a Lutron lightings system and a clean air filtration system. A wonderful fully automated cinema room provides the perfect setting for family movies and sports, whilst a south facing patio and AstroTurf area provides a delightful al fresco spot.