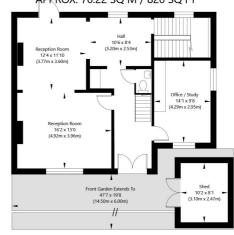

## Blenheim Road, London NW8 0LU

Lower Ground Floor GROSS INTERNAL FLOOR AREA APPROX. 96.78 SQ M / 1042 SQ FT

GROSS INTERNAL FLOOR AREA APPROX. 113.65 SQ M / 1223 SQ FT

GROSS INTERNAL FLOOR AREA APPROX. 59.89 SQ M / 645 SQ FT

GROSS INTERNAL FLOOR AREA APPROX. 76.22 SQ M / 820 SQ FT

Raised Ground Floor GROSS INTERNAL FLOOR AREA APPROX. 75.39 SQ M / 812 SQ FT

APPROXIMATE GROSS INTERNAL FLOOR AREA 429.59 SQ M / 4624 SQ FT APPROXIMATE GROSS INTERNAL FLOOR AREAEXCLUDING RESTRICTED HEIGHT 382.12 SQ M / 4113 SQ FT

THIS FLOOR PLAN IS FOR ILLUSTRATIVE PURPOSES ONLY AND SHOULD BE USED FOR THIS PURPOSE BY PROSPECTIVE APPLICANTS AS ITS NOT TO SCALE.

(c) AMBERSHORE PIX LIMITED / PHOTO - VIDEO - FLOOR PLANS / 0800 999 1577 / WWW.AMBERSHOREPIX.CO.UK