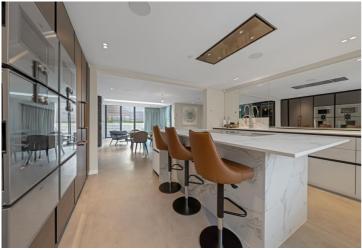

## BLENHEIM ROAD, NW8 £5,750pw / £24,917pm FURNISHED OR UNFURNISHED

A semi detached double fronted period house with accommodation in excess of 4624 sq feet (428 sq m) that has undergone a painstaking and exacting four year refurbishment program that has delivered a stunning family home where period features meet urban and contemporary design. Our Client has spared no expense in ensuring the use of the finest of materials and technology, a bespoke kitchen is fitted with an array of Gaggenau appliances, air conditioning throughout, a Lutron lightings system and a clean air filtration system. A wonderful fully automated cinema room provides the perfect setting for family movies and sports, whilst a south facing patio and AstroTurf area provides a delightful al fresco spot.

Detached House | Over 4600sqft | Cinema Room | Utility Room | Plant Room | Boot Room | Laundry Chute | Air Conditioning | Lutron Lighting | Surround Sound System | South Facing Garden | Bespoke Office | Security System