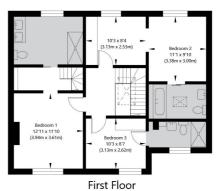

GROSS INTERNAL FLOOR AREA APPROX. 76.22 SQ M / 820 SQ FT

Raised Ground Floor GROSS INTERNAL FLOOR AREA APPROX. 75.39 SQ M / 812 SQ FT

APPROXIMATE GROSS INTERNAL FLOOR AREA 429.59 SQ M / 4624 SQ FT APPROXIMATE GROSS INTERNAL FLOOR AREAEXCLUDING RESTRICTED HEIGHT 382.12 SQ M / 4113 SQ FT

THIS FLOOR PLAN IS FOR ILLUSTRATIVE PURPOSES ONLY AND SHOULD BE USED FOR THIS PURPOSE BY PROSPECTIVE APPLICANTS AS ITS NOT TO SCALE.

(c) AMBERSHORE PIX LIMITED / PHOTO - VIDEO - FLOOR PLANS / 0800 999 1577 / WWW.AMBERSHOREPIX.CO.UK