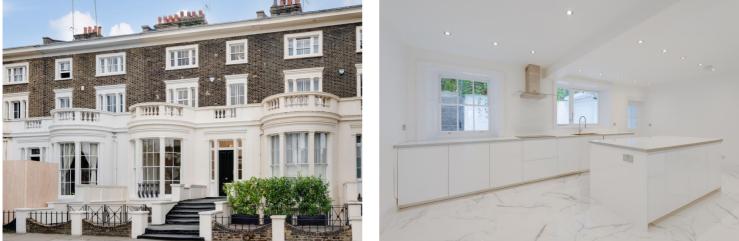

## ST JOHN'S WOOD ROAD, NW8 £3,000pw / £13,000pm UNFURNISHED

A substantial (3275sq feet and 304sq m) beautifully refurbished and restored imperious Grade II listed house benefitting from grand entertaining rooms and a south facing garden. St John's Wood Road is ieally situated for the abundance of amenities in Little Venice and St John's Wood.

Five Bedrooms | Four Bathrooms | Two Reception Rooms | Dining Room | Kitchen | Terrace | South Facing Garden

For every step...

winkworth.co.uk/st-johns-wood

ST. JOHNS WOOD ROAD, NW8 8RE Approx. Gross Internal Floor Area 3275 sq ft. / 304 sq.m (Excluding Vaults)