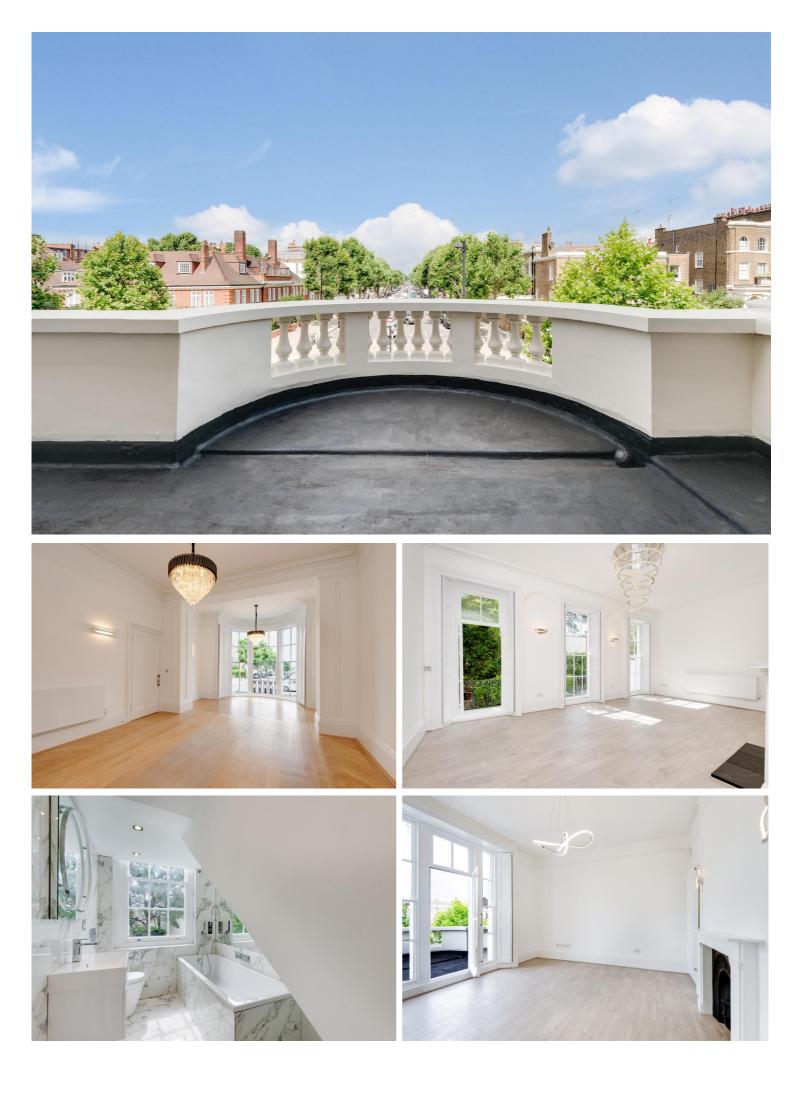

## ST JOHN'S WOOD ROAD, NW8 £3,000pw / £13,000pm UNFURNISHED

A substantial (3275sq feet and 304sq m) beautifully refurbished and restored imperious Grade II listed house benefitting from grand entertaining rooms and a south facing garden. St John's Wood Road is ieally situated for the abundance of amenities in Little Venice and St John's Wood.

Five Bedrooms | Four Bathrooms | Two Reception Rooms | Dining Room | Kitchen | Terrace | South Facing Garden

For every step...

winkworth.co.uk/st-johns-wood

ST. JOHNS WOOD ROAD, NW8 8RE Approx. Gross Internal Floor Area 3275 sq ft. / 304 sq.m (Excluding Vaults)