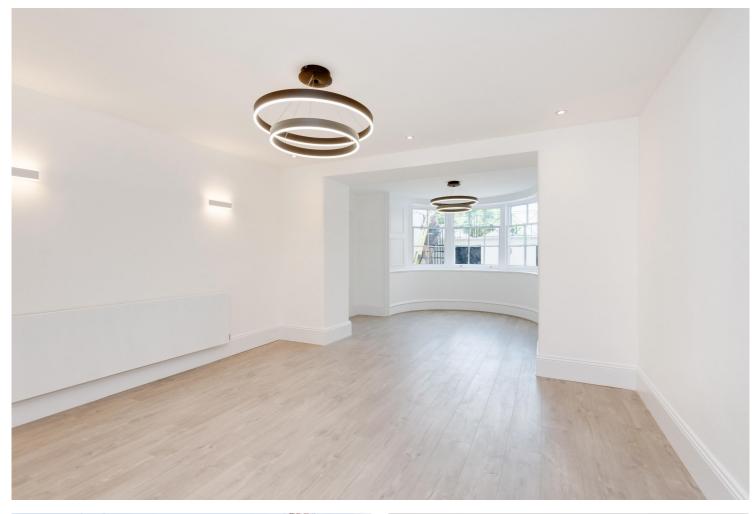

## ST JOHN'S WOOD ROAD, NW8 £3,000pw / £13,000pm UNFURNISHED

A substantial (3275sq feet and 304sq m) beautifully refurbished and restored imperious Grade II listed house benefitting from grand entertaining rooms and a south facing garden. St John's Wood Road is ieally situated for the abundance of amenities in Little Venice and St John's Wood.

Five Bedrooms | Four Bathrooms | Two Reception Rooms | Dining Room | Kitchen | Terrace | South Facing Garden

For every step...

winkworth.co.uk/st-johns-wood

ST. JOHNS WOOD ROAD, NW8 8RE Approx. Gross Internal Floor Area 3275 sq ft. / 304 sq.m (Excluding Vaults)