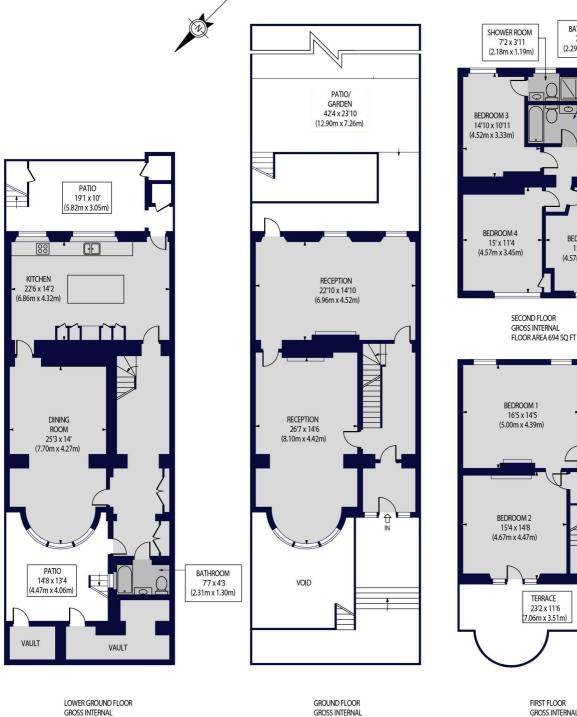

Five Bedrooms | Four Bathrooms | Two Reception Rooms | Dining Room | Kitchen | Terrace | South Facing Garden

For every step...

winkworth.co.uk/st-johns-wood

ST. JOHNS WOOD ROAD, NW8 8RE Approx. Gross Internal Floor Area 3275 sq ft. / 304 sq.m (Excluding Vaults)

FIRST FLOOR GROSS INTERNAL FLOOR AREA 682 SQ FT

BATHROOM

7'6 x 5'6

(2.29m x 1.68m)

ŧ

BEDROOM 5

15' x 11'4

(4.57m x 3.45m)

BATHROOM

9'11 x 5'8

(3.02m x 1.73m)

For Illustration Purposes Only - Not To Scale Floor Plan by www.nogaphotostudio.com Ref: No.43523

FLOOR AREA 993 SQ FT

This floor plan should be used as a general outline for guidance only. Any intending purchaser or lessee should satisfy themselves by inspection, searches, enquiries and full survey as to the correctness of each statement. Any areas, measurements or distances quoted are approximate and should not be used to value a property or be the basis of any sale or let.

FLOOR AREA 906 SQ FT