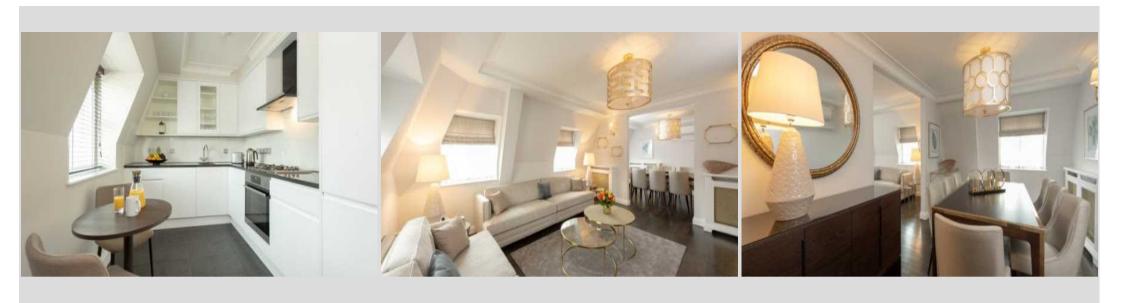

### **Key Features**

- Magnificent three-bedroom apartment
- Spacious reception and dining area
- Fully furnished
- Access to private gardens
- 24-hour security, concierge and gym

## **Description**

These Kensington apartments exude sophistication and comfort and provide spacious living, dining, kitchen and sleeping areas. Each apartment is fully furnished and is equipped with multi-line phones, a comprehensive home entertainment system, satellite television services and wireless broadband internet. Residents will benefit from a wide range of facilities and services that include 24-hour security, reception and concierge, daily housekeeping services with weekly towel and linen change, gymnasium and sauna and access to private gardens.