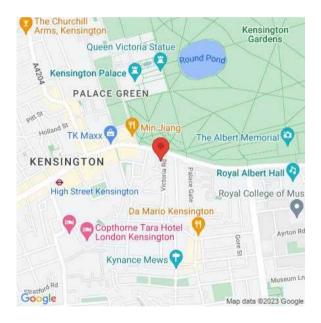

#### Situation

The apartments are located on Prince of Wales Terrace within walking distance of numerous high-end shops and restaurants, as well as the beautiful green spaces of Hyde Park. The transport links are extensive, with High Street Kensington (Circle and District lines), Gloucester Road (Piccadilly, Circle and District lines) and Queensway (Central line) only a short distance away.