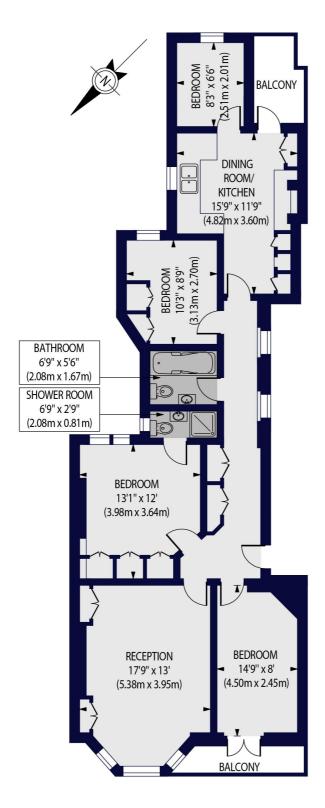

## BIDDULPH MANSIONS, W9 £808pw / £3,500pm FURNISHED

NO HMO LICENCE. A three bedroom apartment situated on the first floor in Biddulph Mansions. The property comprises of three bedrooms and a study, en suite shower, family bathroom, large separate kitchen and reception room. The property is furnished and available now. Biddulph Mansions is ideally situated to the local amenities of Maida Vale and the Underground Station (Bakerloo line - 0.4 miles).

Principal Bedroom With En Suite Shower Room | Three Further Bedrooms | Bathroom | Reception Room | Kitchen/Dining Room | Two Balconies

## BIDDULPH MANSIONS, ELGIN AVENUE, W9 1HU

Approx. Gross Internal Floor Area 999 sq ft. / 92.85 sq.m

FIRST FLOOR

Winkworth

|                                             | Current | Potentia  |
|---------------------------------------------|---------|-----------|
| Very energy efficient - lower running costs | 66<br>G |           |
| 81-91 B<br>69-80 C                          |         | <b>80</b> |
| 55-68                                       |         |           |
| 39-54                                       |         |           |
| 21-38                                       |         |           |
| 1-20                                        |         |           |
| Not energy efficient - higher running costs |         |           |