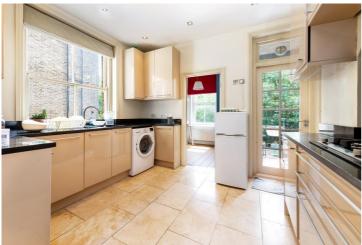

## BIDDULPH MANSIONS, W9 £808pw / £3,500pm FURNISHED

NO HMO LICENCE. A three bedroom apartment situated on the first floor in Biddulph Mansions. The property comprises of three bedrooms and a study, en suite shower, family bathroom, large separate kitchen and reception room. The property is furnished and available now. Biddulph Mansions is ideally situated to the local amenities of Maida Vale and the Underground Station (Bakerloo line - 0.4 miles).

Principal Bedroom With En Suite Shower Room | Three Further Bedrooms | Bathroom | Reception Room | Kitchen/Dining Room | Two Balconies