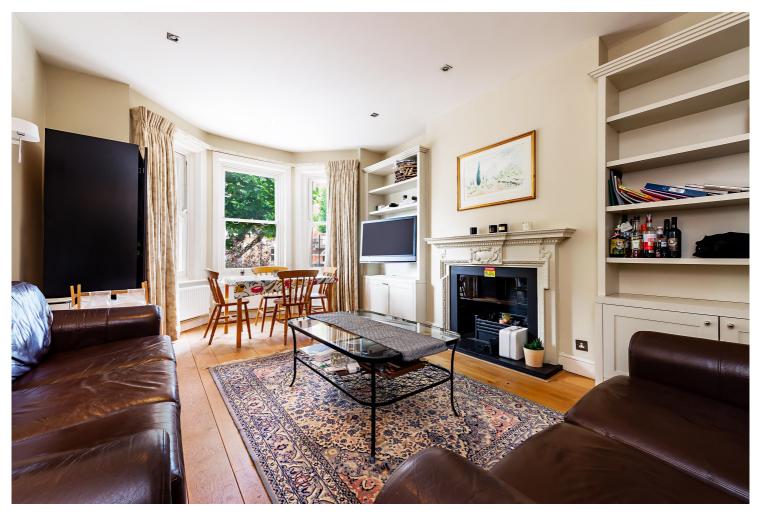

## BIDDULPH MANSIONS, W9 £808pw / £3,500pm FURNISHED

NO HMO LICENCE. A three bedroom apartment situated on the first floor in Biddulph Mansions. The property comprises of three bedrooms and a study, en suite shower, family bathroom, large separate kitchen and reception room. The property is furnished and available now. Biddulph Mansions is ideally situated to the local amenities of Maida Vale and the Underground Station (Bakerloo line - 0.4 miles).

Principal Bedroom With En Suite Shower Room | Three Further Bedrooms | Bathroom | Reception Room | Kitchen/Dining Room | Two Balconies